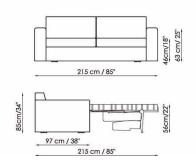

UPHOLSTERY: fabric skay (eco-leather) leather

FEET: anthracite grey painted wood

MECHANISM: Metal with electro-welded mesh and elastic strips; Fold-out front opening. Springs mattress h. 15 cm. Divano-letto 195 Sofa-bed Divano-letto 215 Sofa-bed