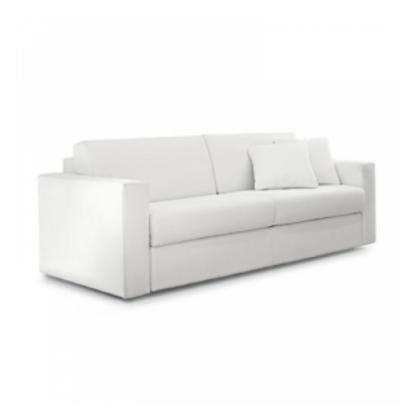

## VIRGINIA

design Peter Ross

The linearity of the volumes and geometric shapes creates an evocative atmosphere with a strong metropolitan flavour. Virginia is a sofa-bed available in two different sizes. The covering, which is fully removable, is available in fabric, skay (eco-leather) and leather. The feet are made with anthracite grey-painted wood.