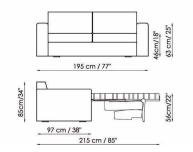

UPHOLSTERY: fabric skay (eco-leather) leather

FEET: anthracite grey painted wood

MECHANISM: Metal with electro-welded mesh and elastic strips; Fold-out front opening. Springs mattress h. 15 cm. Divano-letto 195 Sofa-bed Divano-letto 215 Sofa-bed