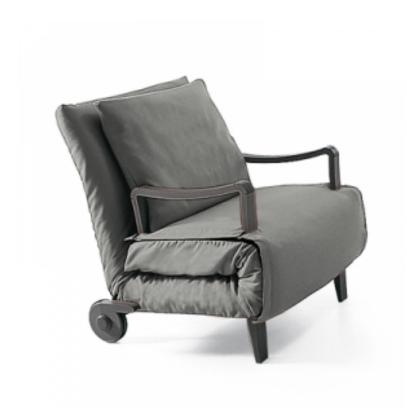

# **NUOVO ARTURO**

## design CRS Bonaldo

A compliment of a dynamic lifestyle; comfort always at your fingertips.

Arturo Classic and Nuovo Arturo can be used as armchairs, chaise longues or beds thanks to a side lever that allows you to recline and adjust the backrest to various positions. The support cushion further increases the sense of comfort. The covering is available in fabric or skay (eco-leather) and is fully removable. The armrests, feet and wheels of the Nuovo Arturo version are made with natural beechwood and are available in anthracite grey or dark brown. The armrests of the Arturo Classic version, on the other hand, are made with anthracite, self-skinning polyurethane. The feet and wheel supports are made with silver-painted metal.