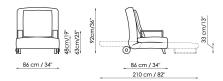

#### MECHANISM

Reclining and adjustable backrest by means of a lateral lever.

Polyurethane mattress h. 8 cm.

Nuovo Arturo Arturo clasic