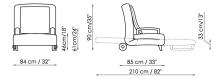

#### MECHANISM

Reclining and adjustable backrest by means of a lateral lever.

Polyurethane mattress h. 8 cm.

Nuovo Arturo Arturo clasic