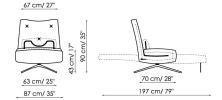

## design Pier Vittorio Prevedello

A design object with an elegant and modern image and, together, a concrete solution to space requirements. Benny can be used as an armchair, chaise longue or bed thanks to a side lever that allows you to recline and adjust the backrest to various positions. The support cushion further increases the sense of comfort. The fabric covering is fully removable. The base is available in silver, anthracite grey or chrome painted metal.

UPHOLSTERY:

fabric

RΔSF

silver, anthracite grey painted metal chromed metal (with extra charge)

MECHANISM

Partial swivel armchair. Reclining and adjustable backrest by means of a lateral lever.