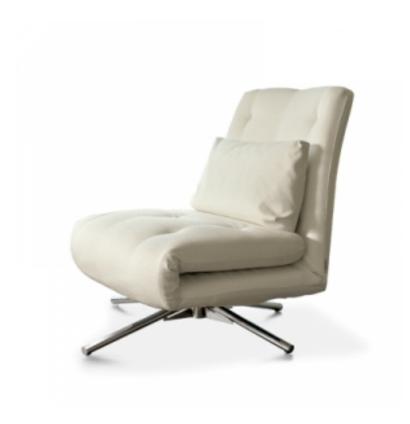

## design Pier Vittorio Prevedello

A design object with an elegant and modern image and, together, a concrete solution to space requirements. Benny can be used as an armchair, chaise longue or bed thanks to a side lever that allows you to recline and adjust the backrest to various positions. The support cushion further increases the sense of comfort. The fabric covering is fully removable. The base is available in silver, anthracite grey or chrome painted metal.

UPHOLSTERY:

fabric

RΔSF

silver, anthracite grey painted metal chromed metal (with extra charge)

MECHANISM

Partial swivel armchair. Reclining and adjustable backrest by means of a lateral lever.