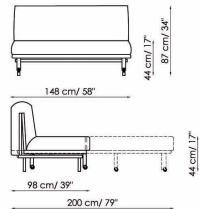

## BONALDO

## POSTER

design CRS Bonaldo



A choice dedicated to practicality, a transformable model of maximum simplicity: an armchair or sofa of great comfort and a bed that is always ready to use.

Poster is a transformable armchair or sofa with a metal structure and springing consisting of beechwood slats. The fabric covering is fully removable. The feet are painted silver or black.

UPHOLSTERY: fabric

FEET: silver or black painted

MECHANISM: Manual with seat that moves forwards and backrest that lowers to form a continuous flat bed. Polyurethane and wadding mattress h. 12 cm.

Poster Poltrona-letto 80 Chair-bed



Poster Divano-letto 140 Sofa-bed



Poster Divano-letto 160 Sofa-bed