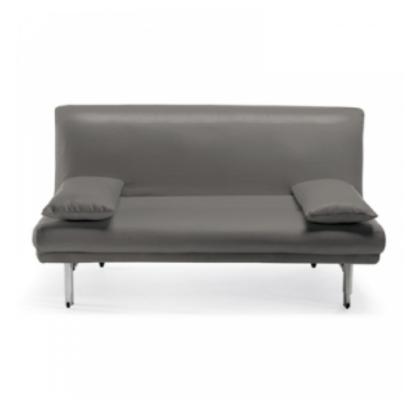

## POSTER

design CRS Bonaldo

A choice dedicated to practicality, a transformable model of maximum simplicity: an armchair or sofa of great comfort and a bed that is always ready to use.

Poster is a transformable armchair or sofa with a metal structure and springing consisting of beechwood slats. The fabric covering is fully removable. The feet are painted silver or black.

UPHOLSTERY: fabric

FEET: silver or black painted

MECHANISM: Manual with seat that moves forwards and backrest that lowers to form a continuous flat bed. Polyurethane and wadding mattress h. 12 cm.

Poster Poltrona-letto 80 Chair-bed