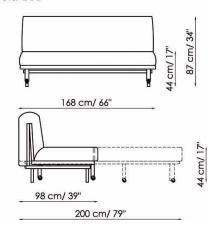

## BONALDO

## POSTER

design CRS Bonaldo



A choice dedicated to practicality, a transformable model of maximum simplicity: an armchair or sofa of great comfort and a bed that is always ready to use.

Poster is a transformable armchair or sofa with a metal structure and springing consisting of beechwood slats. The fabric covering is fully removable. The feet are painted silver or black.

UPHOLSTERY: fabric

FEET: silver or black painted

MECHANISM: Manual with seat that moves forwards and backrest that lowers to form a continuous flat bed. Polyurethane and wadding mattress h. 12 cm.

Poster Poltrona-letto 80 Chair-bed



Poster Divano-letto 140 Sofa-bed



Poster Divano-letto 160 Sofa-bed