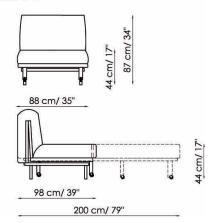

UPHOLSTERY: fabric

FEET: silver or black painted

MECHANISM: Manual with seat that moves forwards and backrest that lowers to form a continuous flat bed. Polyurethane and wadding mattress h. 12 cm.

Poster Poltrona-letto 80 Chair-bed