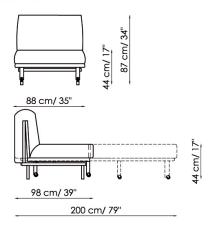

## **AZZURRO**

## design CRS Bonaldo



A choice dedicated to practicality, a transformable model of maximum simplicity: an armchair or sofa of great comfort and a bed that is always ready to use.

Azzurro is a transformable armchair or sofa with a metal structure and springing consisting of beechwood slats. The fabric covering is fully removable. The feet are painted silver or black.

UPHOLSTERY:

fabric

FEET:

silver or black painted

## MECHANISM:

Manual with seat that moves forwards and backrest that lowers to form a continuous flat bed. Polyurethane and wadding mattress h. 12 cm.

Azzurro Poltrona-letto 80 Chair-bed



Azzurro Divano-letto 140 Sofa-bed



Azzurro Divano-letto 160 Sofa-bed