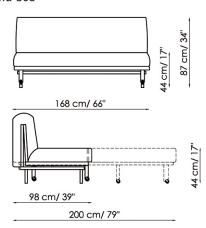

## MECHANISM:

Manual with seat that moves forwards and backrest that lowers to form a continuous flat bed. Polyurethane and wadding mattress h. 12 cm.

Azzurro Poltrona-letto 80 Chair-bed

Azzurro Divano-letto 140 Sofa-bed