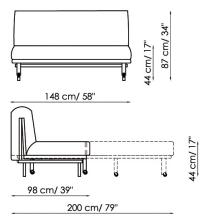

## MECHANISM:

Manual with seat that moves forwards and backrest that lowers to form a continuous flat bed. Polyurethane and wadding mattress h. 12 cm.

Azzurro Poltrona-letto 80 Chair-bed

Azzurro Divano-letto 140 Sofa-bed