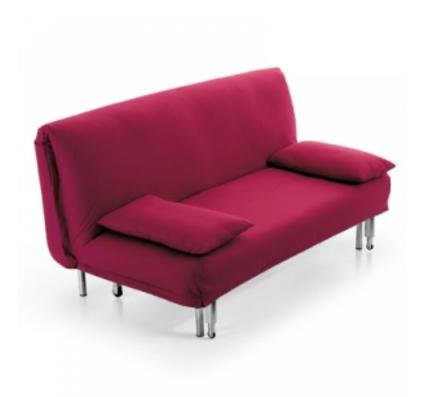

## design CRS Bonaldo

A choice dedicated to practicality, a transformable model of maximum simplicity: an armchair or sofa of great comfort and a bed that is always ready to use.

Azzurro is a transformable armchair or sofa with a metal structure and springing consisting of beechwood slats. The fabric covering is fully removable. The feet are painted silver or black.

## MECHANISM:

Manual with seat that moves forwards and backrest that lowers to form a continuous flat bed. Polyurethane and wadding mattress h. 12 cm.

Azzurro Poltrona-letto 80 Chair-bed

Azzurro Divano-letto 140 Sofa-bed