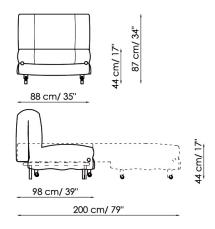

UPHOLSTERY:

fabric

FEET:

silver or black painted

MECHANISM:

Manual with seat that moves forwards and backrest that lowers to form a continuous flat bed. Polyurethane and wadding mattress h. 12 cm.

Aurora Poltrona-letto 88 Chair-bed