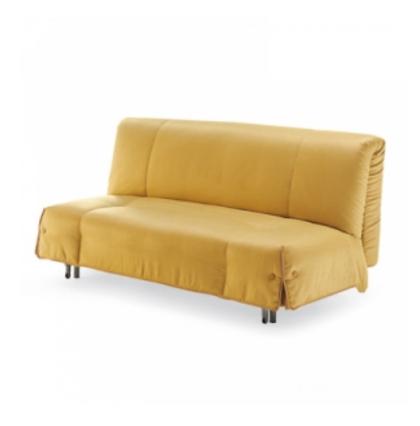

## design CRS Bonaldo

A choice dedicated to practicality, a transformable model of maximum simplicity: an armchair or sofa of great comfort and a bed that is always ready to use.

Aurora is a transformable armchair or sofa with a metal structure and springing consisting of beechwood slats. The fabric covering is fully removable. The feet are painted silver or black.

UPHOLSTERY:

fabric

FEET:

silver or black painted

MECHANISM:

Manual with seat that moves forwards and backrest that lowers to form a continuous flat bed. Polyurethane and wadding mattress h. 12 cm.

Aurora Poltrona-letto 88 Chair-bed