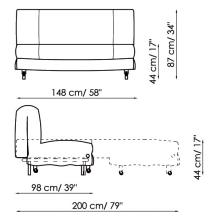

## **AURORA**

## design CRS Bonaldo



A choice dedicated to practicality, a transformable model of maximum simplicity: an armchair or sofa of great comfort and a bed that is always ready to use.

Aurora is a transformable armchair or sofa with a metal structure and springing consisting of beechwood slats. The fabric covering is fully removable. The feet are painted silver or black.

UPHOLSTERY:

fabric

FEET:

silver or black painted

MECHANISM:

Manual with seat that moves forwards and backrest that lowers to form a continuous flat bed. Polyurethane and wadding mattress h. 12 cm.

Aurora Poltrona-letto 88 Chair-bed



Aurora Divano-letto 140 Sofa-bed