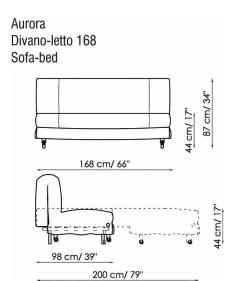

## **AURORA**

## design CRS Bonaldo



A choice dedicated to practicality, a transformable model of maximum simplicity: an armchair or sofa of great comfort and a bed that is always ready to use.

Aurora is a transformable armchair or sofa with a metal structure and springing consisting of beechwood slats. The fabric covering is fully removable. The feet are painted silver or black.

UPHOLSTERY:

fabric

FEET:

silver or black painted

MECHANISM:

Manual with seat that moves forwards and backrest that lowers to form a continuous flat bed. Polyurethane and wadding mattress h. 12 cm.

Aurora Poltrona-letto 88 Chair-bed



Aurora Divano-letto 140 Sofa-bed