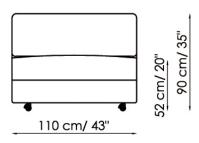

### Poltrona-letto 90 Armchair-bed

Divano-letto 140 Sofa-bed

Divano-letto 170 Sofa-bed