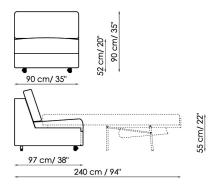

### Poltrona-letto 90 Armchair-bed

Divano-letto 140 Sofa-bed

Divano-letto 170 Sofa-bed