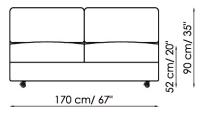

# Divano-letto 110 Sofa-bed

### Poltrona-letto 90 Armchair-bed

Divano-letto 140 Sofa-bed

Divano-letto 170 Sofa-bed