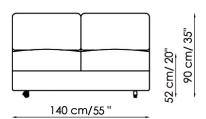

### Poltrona-letto 90 Armchair-bed

Divano-letto 140 Sofa-bed

Divano-letto 170 Sofa-bed