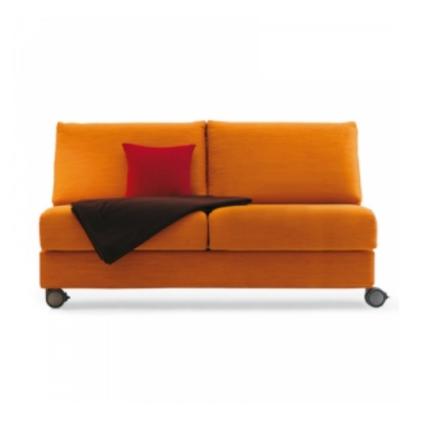

## design Peter Ross

A solution that bases an original interpretation of shapes on the criteria of practicality of use.

Dado is an armchair-bed or sofa-bed that opens at the front by lifting the seat. The covering is available in fabric, skay (ecoleather) and leather and is fully removable. The front wheels and the rear feet are made with aluminium.

UPHOLSTERY:

fabric skay (eco-leather) leather

FEET:

front wheels and back legs in aluminium

#### MECHANISM:

Metal with electro-welded mesh and elastic strips. Front opening by lifting the seat. Polyurethane mattress h. 11 cm.