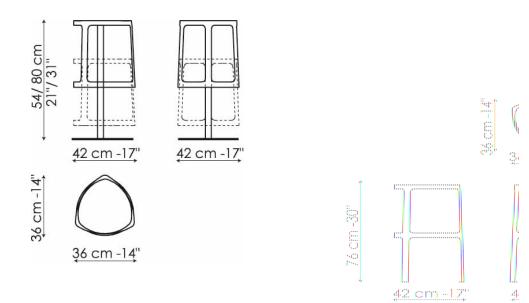

## CLIP

design Gino Carollo - 2010

A young and brilliant item of interior décor, perfectly at ease in a dynamic setting. Clip is a revolving stool with a triangular base. It is height-adjustable via a gas piston. It has a painted steel frame, matching the colour of the seat, which is made of soft polyurethane in matt white, ivory, red and anthracite grey. Available also in the fixed version: Clip F.