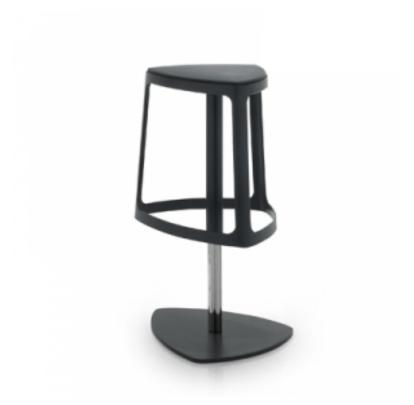

## CLIP

design Gino Carollo - 2010

A young and brilliant item of interior décor, perfectly at ease in a dynamic setting. Clip is a revolving stool with a triangular base. It is height-adjustable via a gas piston. It has a painted steel frame, matching the colour of the seat, which is made of soft polyurethane in matt white, ivory, red and anthracite grey. Available also in the fixed version: Clip F.