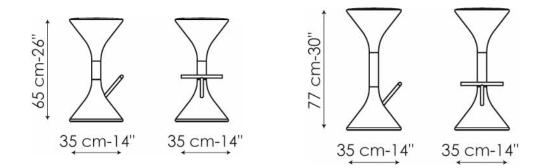

## SYM

design Karim Rashid

Surprising, simply, for the fact that it is an object-subject with a starring role. For the essential yet unique shape, for the fluidity of its volumes.

The Sym stool is available in two heights. The frame is made of steel: chromed or painted white; the seat is made of soft polyurethane, in matt white, red, pink or anthracite grey.