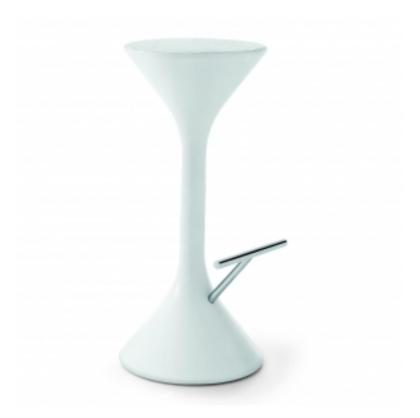

## SYM

design Karim Rashid

Surprising, simply, for the fact that it is an object-subject with a starring role. For the essential yet unique shape, for the fluidity of its volumes.

The Sym stool is available in two heights. The frame is made of steel: chromed or painted white; the seat is made of soft polyurethane, in matt white, red, pink or anthracite grey.

SEAT: white matt polyurethane red matt polyurethane pink matt polyurethane anthracite grey

FRAME: painted matt white chrome-plated

Bonaldo spa via Straelle, 3 35010 Villanova di Camposampiero (PD) Italy tel. +39.049.9299011 fax +39.049.9299000 www.bonaldo.it bonaldo@bonaldo.it