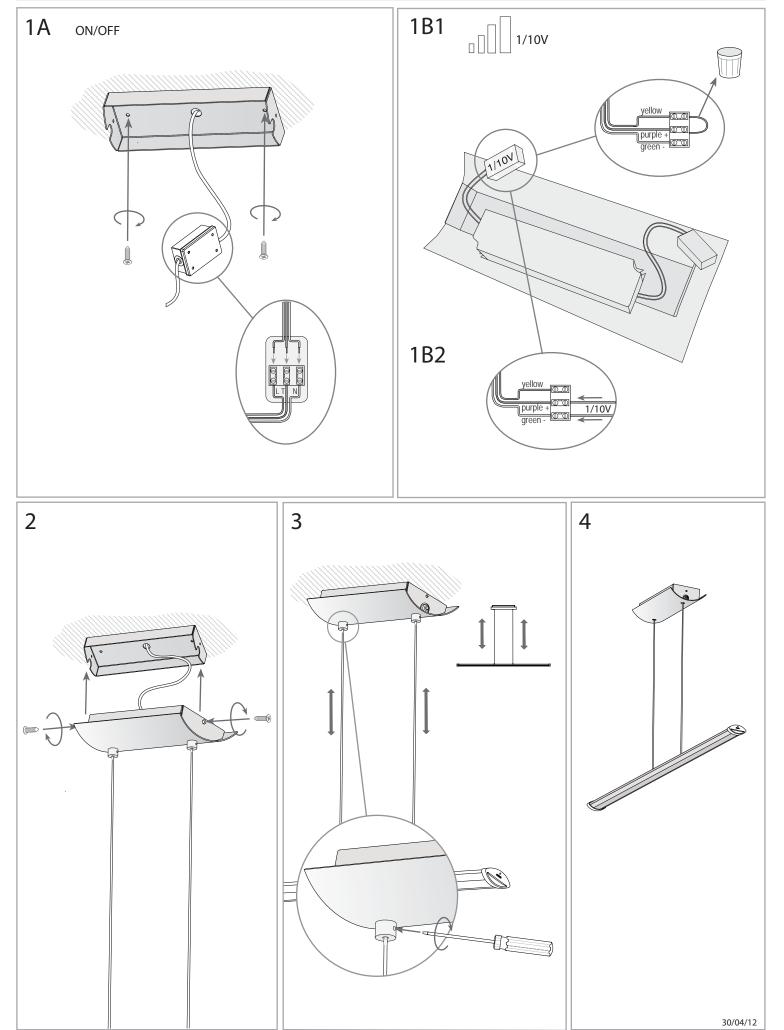

#### GEAR

Multi-voltage electronic gear included (110-240 V / 50-60 Hz) Dimming protocol: 1..10V