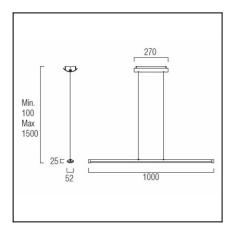

#### **TECHNICAL CHARACTERISTICS**

| Pendant                           |
|-----------------------------------|
| IP20                              |
| 18 x LED Cree. Warm White - 3000K |
| 18x1W                             |
| 22.6                              |
| 80,6                              |
| 100-240V/50-60Hz                  |
| 2                                 |
| Yes, 5 years                      |
| 1                                 |
| 2.4                               |
| 8435111091364,00                  |
|                                   |