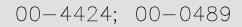

#### **TECHNICAL CHARACTERISTICS**

| Pendant                           |
|-----------------------------------|
| IP20                              |
| 18 x LED Cree. Warm White - 3000K |
| 18x1W                             |
| 22.6                              |
| 80,6                              |
| 100-240V/50-60Hz                  |
| 2                                 |
| Yes, 5 years                      |
| 1                                 |
| 2.4                               |
| 8435111091364,00                  |
|                                   |

#### **MATERIALS / FINISHES**

| Structure material: | Anodized<br>aluminium<br>Zamak | Diffuser material: | Polycarbonate<br>Methacrylate |
|---------------------|--------------------------------|--------------------|-------------------------------|
| Structure finish:   | Chrome<br>Chrome               | Diffuser finish:   | Transparent<br>Tinted         |