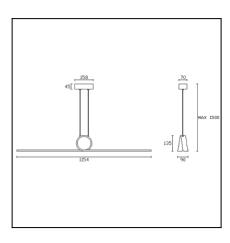

## **TECHNICAL CHARACTERISTICS**

| Туре:                           | Pendant                          |  |
|---------------------------------|----------------------------------|--|
| IP Protection degrees:          | IP20                             |  |
| Bulb:                           | 8 x LED Cree. Warm White - 3000K |  |
| Power (W):                      | 24                               |  |
| Total power consumption (W):    | 24                               |  |
| Luminous efficacy (Lm/W):       | 62.5                             |  |
| CRI:                            | 80                               |  |
| Voltage / Frequency:            | 100-240V/50-60Hz                 |  |
| Warranty (Years):               | 2                                |  |
| Option to extend the guarantee: | Yes, 5 years                     |  |
| Units per box:                  | 4                                |  |
| Net Weight (Kg):                | 1.25                             |  |
| EAN:                            | 8435381404932,00                 |  |

## **MATERIALS / FINISHES**

| Structure material: | Aluminium<br>Steel       | Diffuser material: | Polycarbonate |
|---------------------|--------------------------|--------------------|---------------|
| Structure finish:   | Matt white<br>Matt white | Diffuser finish:   | Tinted        |