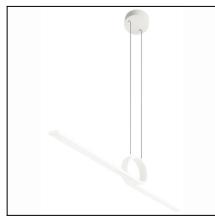

The photograph may not match the reference exactly. Please read the product description to identify the finish.

## **MATERIALS / FINISHES**

| Structure material: | Aluminium<br>Steel       | Diffuser material: | Polycarbonate |
|---------------------|--------------------------|--------------------|---------------|
| Structure finish:   | Matt white<br>Matt white | Diffuser finish:   | Tinted        |