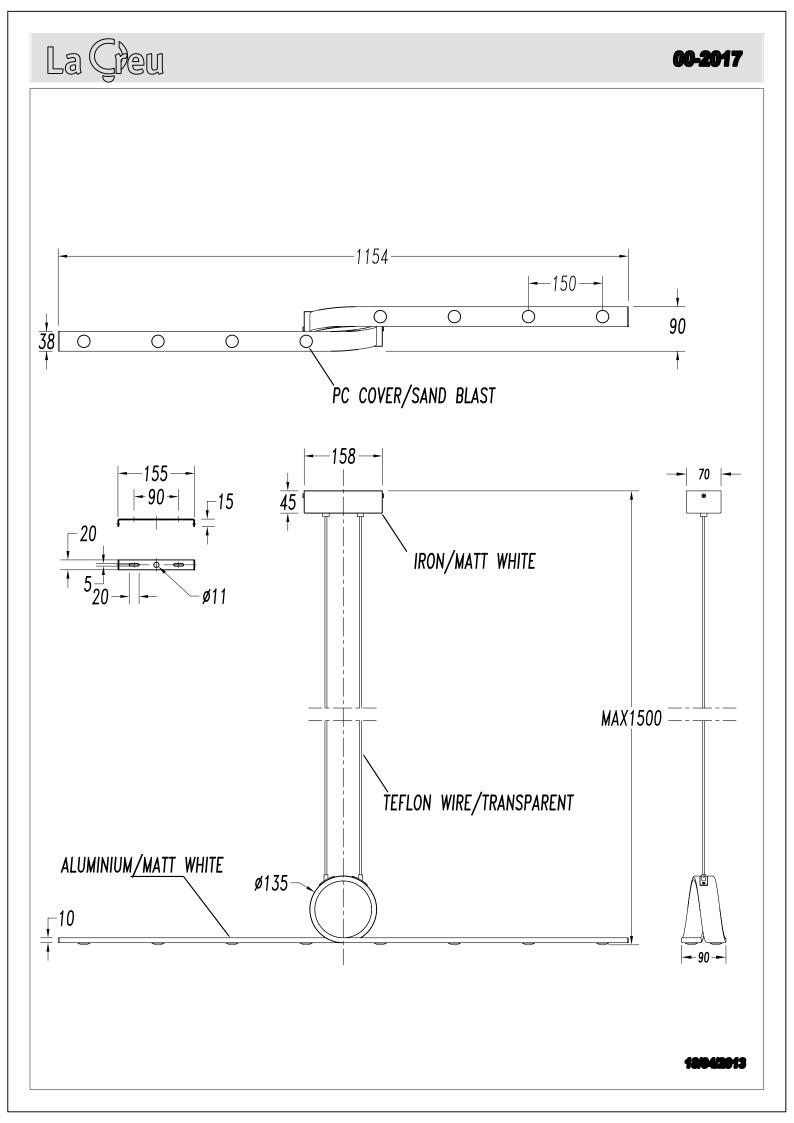

## **TECHNICAL CHARACTERISTICS**

| Туре:                           | Pendant                          |  |
|---------------------------------|----------------------------------|--|
| IP Protection degrees:          | IP20                             |  |
| Bulb:                           | 8 x LED Cree. Warm White - 3000K |  |
| Power (W):                      | 24                               |  |
| Total power consumption (W):    | 24                               |  |
| Luminous efficacy (Lm/W):       | 62.5                             |  |
| CRI:                            | 80                               |  |
| Voltage / Frequency:            | 100-240V/50-60Hz                 |  |
| Warranty (Years):               | 2                                |  |
| Option to extend the guarantee: | Yes, 5 years                     |  |
| Units per box:                  | 4                                |  |
| Net Weight (Kg):                | 1.25                             |  |
| EAN:                            | 8435381404932,00                 |  |

## **MATERIALS / FINISHES**

| Structure material: | Aluminium<br>Steel       | Diffuser material: | Polycarbonate |
|---------------------|--------------------------|--------------------|---------------|
| Structure finish:   | Matt white<br>Matt white | Diffuser finish:   | Tinted        |