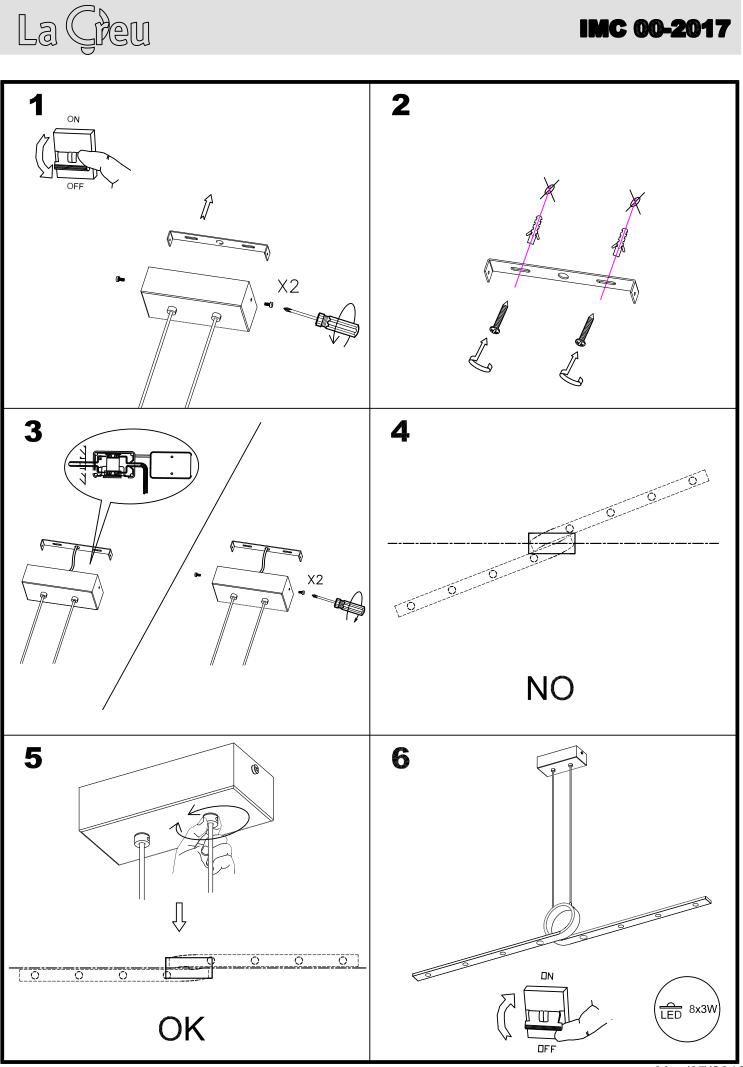

|  |
| Warranty (Years):               | 2                                |  |
| Option to extend the guarantee: | Yes, 5 years                     |  |
| Units per box:                  | 4                                |  |
| Net Weight (Kg):                | 1.25                             |  |
| EAN:                            | 8435381404932,00                 |  |



## **MATERIALS / FINISHES**

| Structure material: | Aluminium<br>Steel       | Diffuser material: | Polycarbonate |
|---------------------|--------------------------|--------------------|---------------|
| Structure finish:   | Matt white<br>Matt white | Diffuser finish:   | Tinted        |

Download photometric file .ldt /.ies

## GEAR

Multi-voltage electronic gear included (110-240 V / 50-60 Hz)