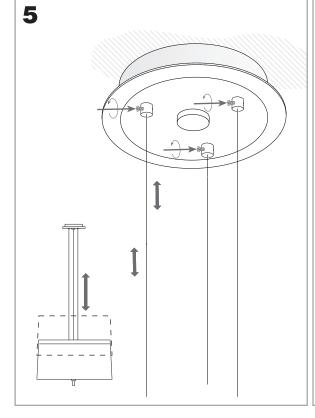

ICAL CHARACTERISTICS**

| Type:                  | Pendant                   |
|------------------------|---------------------------|
| IP Protection degrees: | IP20                      |
| Lampholder:            | 3 x G9<br>3 x E27         |
| Power (W):             | G9 MAX 40W<br>E27 MAX 23W |
| Bulb included:         | 3 x G9 40W<br>3 x E27     |
| Voltage / Frequency:   | 230V/50-60Hz              |
| Warranty (Years):      | 2                         |
| Units per box:         | 1                         |
| Net Weight (Kg):       | 4.15                      |
| EAN:                   | 8435111045985,00          |



## **MATERIALS / FINISHES**

Structure material: Steel

Satin aluminium

Structure finish: Chrome

Diffuser material: Fabric shade

Diffuser finish: White