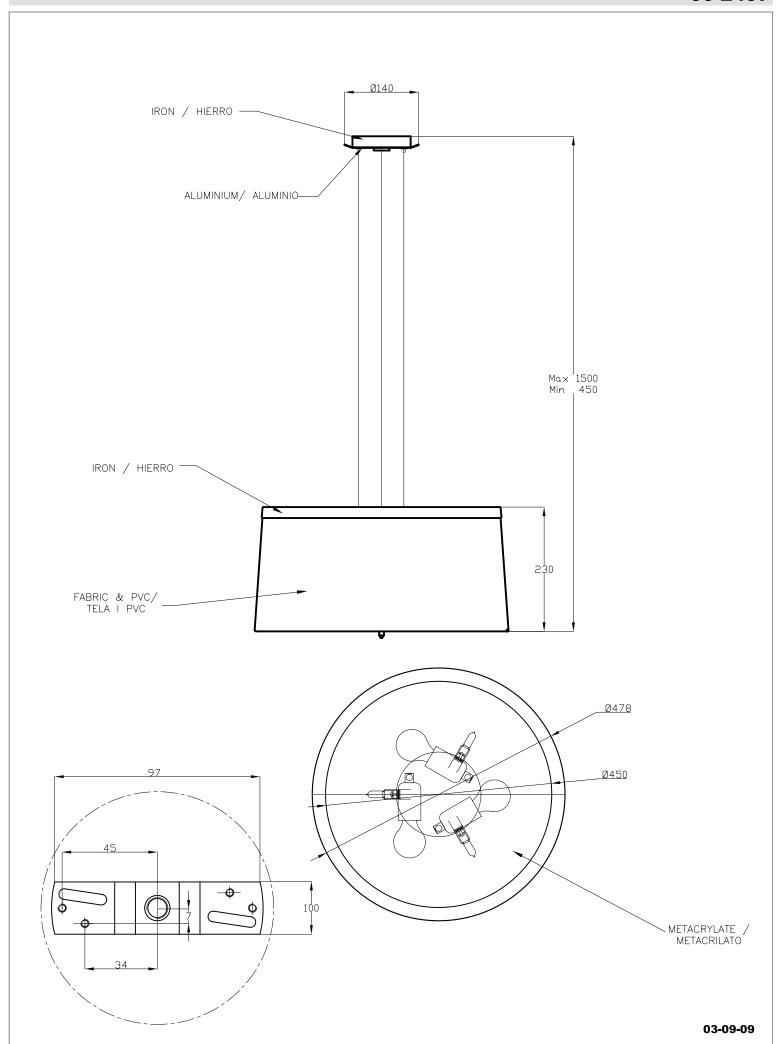

## **TECHNICAL CHARACTERISTICS**

| Type:                  | Pendant                   |
|------------------------|---------------------------|
| IP Protection degrees: | IP20                      |
| Lampholder:            | 3 x G9<br>3 x E27         |
| Power (W):             | G9 MAX 40W<br>E27 MAX 23W |
| Bulb included:         | 3 x G9 40W<br>3 x E27     |
| Voltage / Frequency:   | 230V/50-60Hz              |
| Warranty (Years):      | 2                         |
| Units per box:         | 1                         |
| Net Weight (Kg):       | 4.15                      |
| EAN:                   | 8435111045985,00          |

## **MATERIALS / FINISHES**

Structure material: Steel

Satin aluminium

Structure finish: Chrome

Diffuser material: Fabric shade

Diffuser finish: White