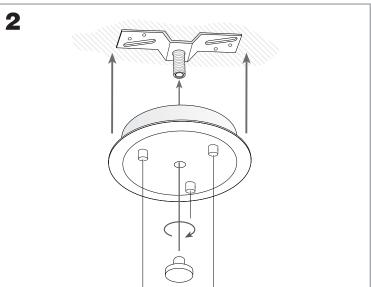

*TECHNICAL CHARACTERISTICS**

| Type:                  | Pendant                   |
|------------------------|---------------------------|
| IP Protection degrees: | IP20                      |
| Lampholder:            | 3 x G9<br>3 x E27         |
| Power (W):             | G9 MAX 40W<br>E27 MAX 23W |
| Bulb included:         | 3 x G9 40W<br>3 x E27     |
| Voltage / Frequency:   | 230V/50-60Hz              |
| Warranty (Years):      | 2                         |
| Units per box:         | 1                         |
| Net Weight (Kg):       | 4.15                      |
| EAN:                   | 8435111045985,00          |



## **MATERIALS / FINISHES**

Structure material: Steel

Satin aluminium

Structure finish: Chrome

Diffuser material: Fabric shade

Diffuser finish: White