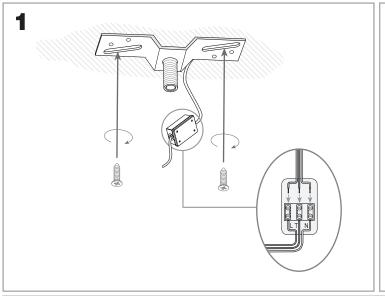

**TECHNICAL CHARACTERISTICS**

| Type:                  | Pendant                   |
|------------------------|---------------------------|
| IP Protection degrees: | IP20                      |
| Lampholder:            | 3 x G9<br>3 x E27         |
| Power (W):             | G9 MAX 40W<br>E27 MAX 23W |
| Bulb included:         | 3 x G9 40W<br>3 x E27     |
| Voltage / Frequency:   | 230V/50-60Hz              |
| Warranty (Years):      | 2                         |
| Units per box:         | 1                         |
| Net Weight (Kg):       | 4.15                      |
| EAN:                   | 8435111045985,00          |



## **MATERIALS / FINISHES**

Structure material: Steel

Satin aluminium

Structure finish: Chrome

Diffuser material: Fabric shade

Diffuser finish: White