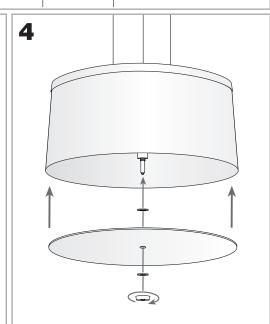

HNICAL CHARACTERISTICS**

| Type:                  | Pendant                   |
|------------------------|---------------------------|
| IP Protection degrees: | IP20                      |
| Lampholder:            | 3 x G9<br>3 x E27         |
| Power (W):             | G9 MAX 40W<br>E27 MAX 23W |
| Bulb included:         | 3 x G9 40W<br>3 x E27     |
| Voltage / Frequency:   | 230V/50-60Hz              |
| Warranty (Years):      | 2                         |
| Units per box:         | 1                         |
| Net Weight (Kg):       | 4.15                      |
| EAN:                   | 8435111045985,00          |



## **MATERIALS / FINISHES**

Structure material: Steel

Satin aluminium

Structure finish: Chrome

Diffuser material: Fabric shade

Diffuser finish: White