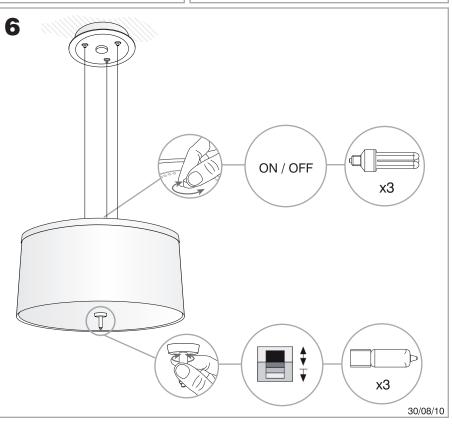

AL CHARACTERISTICS**

| Type:                  | Pendant                   |
|------------------------|---------------------------|
| IP Protection degrees: | IP20                      |
| Lampholder:            | 3 x G9<br>3 x E27         |
| Power (W):             | G9 MAX 40W<br>E27 MAX 23W |
| Bulb included:         | 3 x G9 40W<br>3 x E27     |
| Voltage / Frequency:   | 230V/50-60Hz              |
| Warranty (Years):      | 2                         |
| Units per box:         | 1                         |
| Net Weight (Kg):       | 4.15                      |
| EAN:                   | 8435111045985,00          |



## **MATERIALS / FINISHES**

Structure material: Steel

Satin aluminium

Structure finish: Chrome

Diffuser material: Fabric shade

Diffuser finish: White