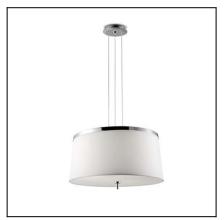

## **Design by Benedito Design**

The photograph may not match the reference exactly. Please read the product description to identify the finish.

Download photometric file .ldt /.ies

## **MATERIALS / FINISHES**

Structure material: Steel

Satin aluminium

Structure finish: Chrome

Diffuser material: Fabric shade

Diffuser finish: White