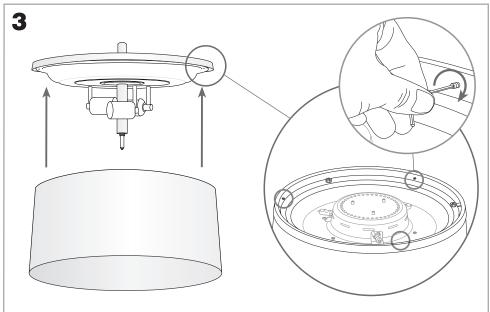

ECHNICAL CHARACTERISTICS**

| Type:                  | Pendant                   |
|------------------------|---------------------------|
| IP Protection degrees: | IP20                      |
| Lampholder:            | 3 x G9<br>3 x E27         |
| Power (W):             | G9 MAX 40W<br>E27 MAX 23W |
| Bulb included:         | 3 x G9 40W<br>3 x E27     |
| Voltage / Frequency:   | 230V/50-60Hz              |
| Warranty (Years):      | 2                         |
| Units per box:         | 1                         |
| Net Weight (Kg):       | 4.15                      |
| EAN:                   | 8435111045985,00          |



## **MATERIALS / FINISHES**

Structure material: Steel

Satin aluminium

Structure finish: Chrome

Diffuser material: Fabric shade

Diffuser finish: White