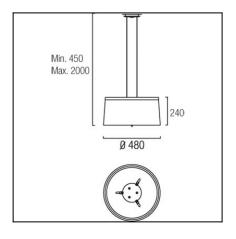

## **TECHNICAL CHARACTERISTICS**

| Type:                  | Pendant                   |
|------------------------|---------------------------|
| IP Protection degrees: | IP20                      |
| Lampholder:            | 3 x G9<br>3 x E27         |
| Power (W):             | G9 MAX 40W<br>E27 MAX 23W |
| Bulb included:         | 3 x G9 40W<br>3 x E27     |
| Voltage / Frequency:   | 230V/50-60Hz              |
| Warranty (Years):      | 2                         |
| Units per box:         | 1                         |
| Net Weight (Kg):       | 4.15                      |
| EAN:                   | 8435111045985,00          |