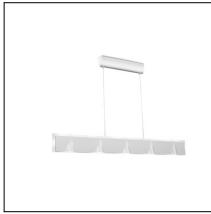

## Design by Josep Patsí

The photograph may not match the reference exactly. Please read the product description to identify the finish.

| Туре:                        | Pendant          |
|------------------------------|------------------|
| IP Protection degrees:       | IP20             |
| Lampholder:                  | 5 x G9           |
| Power (W):                   | G9 60W           |
| Bulb included:               | 5 x G9 60W       |
| Total power consumption (W): | 300              |
| Voltage / Frequency:         | 220-240V/50-60Hz |
| Warranty (Years):            | 2                |
| Units per box:               | 6                |
| Net Weight (Kg):             | 2.93             |
| EAN:                         | 8435111050460    |

## MATERIALS / FINISHES

Structure material:AluminiumStructure finish:White lacquered

**TECHNICAL CHARACTERISTICS** 

Diffuser material: Methacrylate Diffuser finish: Tinted

Download photometric file .ldt /.ies