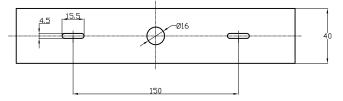

## Design by Josep Patsí

The photograph may not match the reference exactly. Please read the product description to identify the finish.

| Туре:                        | Pendant          |
|------------------------------|------------------|
| IP Protection degrees:       | IP20             |
| Lampholder:                  | 5 x G9           |
| Power (W):                   | G9 60W           |
| Bulb included:               | 5 x G9 60W       |
| Total power consumption (W): | 300              |
| Voltage / Frequency:         | 220-240V/50-60Hz |
| Warranty (Years):            | 2                |
| Units per box:               | 6                |
| Net Weight (Kg):             | 2.93             |
| EAN:                         | 8435111050460    |