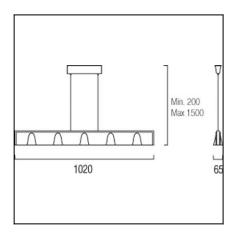

## Design by Josep Patsí

The photograph may not match the reference exactly. Please read the product description to identify the finish.

| Туре:                        | Pendant          |
|------------------------------|------------------|
| IP Protection degrees:       | IP20             |
| Lampholder:                  | 5 x G9           |
| Power (W):                   | G9 60W           |
| Bulb included:               | 5 x G9 60W       |
| Total power consumption (W): | 300              |
| Voltage / Frequency:         | 220-240V/50-60Hz |
| Warranty (Years):            | 2                |
| Units per box:               | 6                |
| Net Weight (Kg):             | 2.93             |
| EAN:                         | 8435111050460    |

## MATERIALS / FINISHES

Structure material:AluminiumStructure finish:White lacquered

**TECHNICAL CHARACTERISTICS** 

Diffuser material: Methacrylate Diffuser finish: Tinted

Download photometric file .ldt /.ies