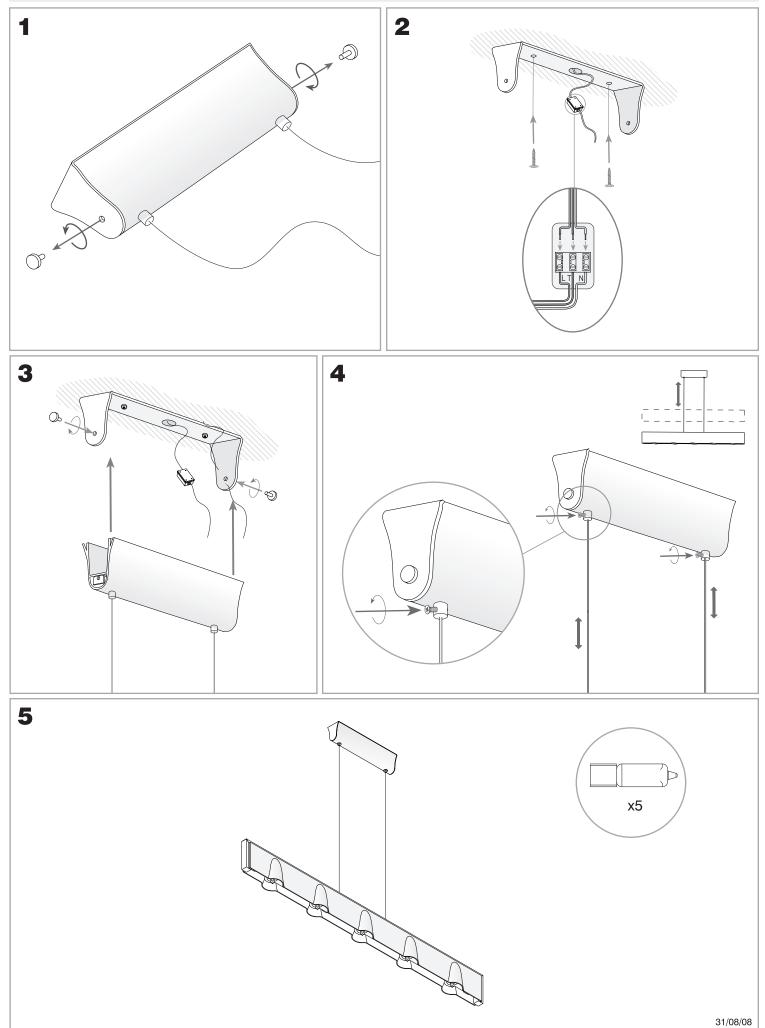

------------|------------------|
| IP Protection degrees:       | IP20             |
| Lampholder:                  | 5 x G9           |
| Power (W):                   | G9 60W           |
| Bulb included:               | 5 x G9 60W       |
| Total power consumption (W): | 300              |
| Voltage / Frequency:         | 220-240V/50-60Hz |
| Warranty (Years):            | 2                |
| Units per box:               | 6                |
| Net Weight (Kg):             | 2.93             |
| EAN:                         | 8435111050460    |



## MATERIALS / FINISHES

Structure material:AluminiumStructure finish:White lacquered

**TECHNICAL CHARACTERISTICS** 

Diffuser material: Methacrylate Diffuser finish: Tinted

Download photometric file .ldt /.ies

## 00-2673







26-11-08