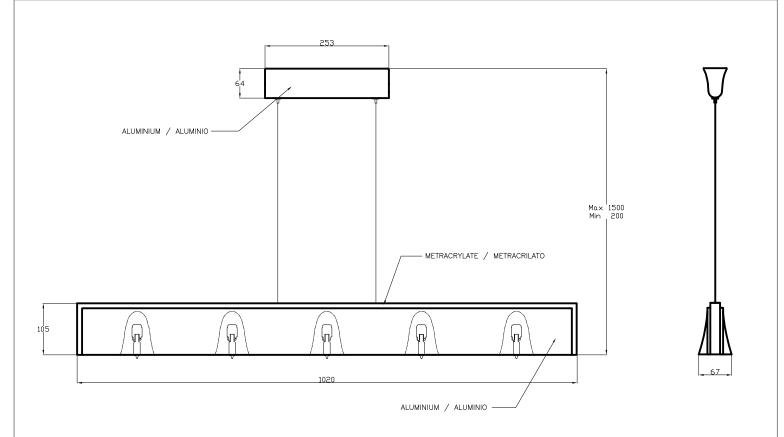

## Design by Josep Patsí

The photograph may not match the reference exactly. Please read the product description to identify the finish.

| Туре:                        | Pendant          |
|------------------------------|------------------|
| IP Protection degrees:       | IP20             |
| Lampholder:                  | 5 x G9           |
| Power (W):                   | G9 60W           |
| Bulb included:               | 5 x G9 60W       |
| Total power consumption (W): | 300              |
| Voltage / Frequency:         | 220-240V/50-60Hz |
| Warranty (Years):            | 2                |
| Units per box:               | 6                |
| Net Weight (Kg):             | 2.93             |
| EAN:                         | 8435111050460    |

## MATERIALS / FINISHES

Structure material:AluminiumStructure finish:White lacquered

**TECHNICAL CHARACTERISTICS** 

Diffuser material: Methacrylate Diffuser finish: Tinted

Download photometric file .ldt /.ies