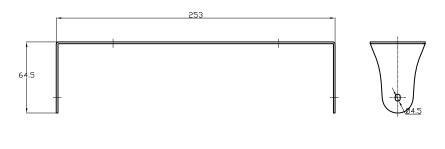

## Design by Josep Patsí

The photograph may not match the reference exactly. Please read the product description to identify the finish.

| Туре:                        | Pendant          |
|------------------------------|------------------|
| IP Protection degrees:       | IP20             |
| Lampholder:                  | 5 x G9           |
| Power (W):                   | G9 60W           |
| Bulb included:               | 5 x G9 60W       |
| Total power consumption (W): | 300              |
| Voltage / Frequency:         | 220-240V/50-60Hz |
| Warranty (Years):            | 2                |
| Units per box:               | 6                |
| Net Weight (Kg):             | 2.93             |
| EAN:                         | 8435111050460    |