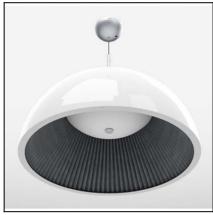

## UMBRELLA 00-2727-AQ-78

## **Design by WIS Design**

IN 🗘

The photograph may not match the reference exactly. Please read the product description to identify the finish.

## **MATERIALS / FINISHES**

| Structure material: | PVC       |
|---------------------|-----------|
| Structure finish:   | White     |
|                     | lacquered |

Diffuser material:GlassDiffuser finish:Tinted