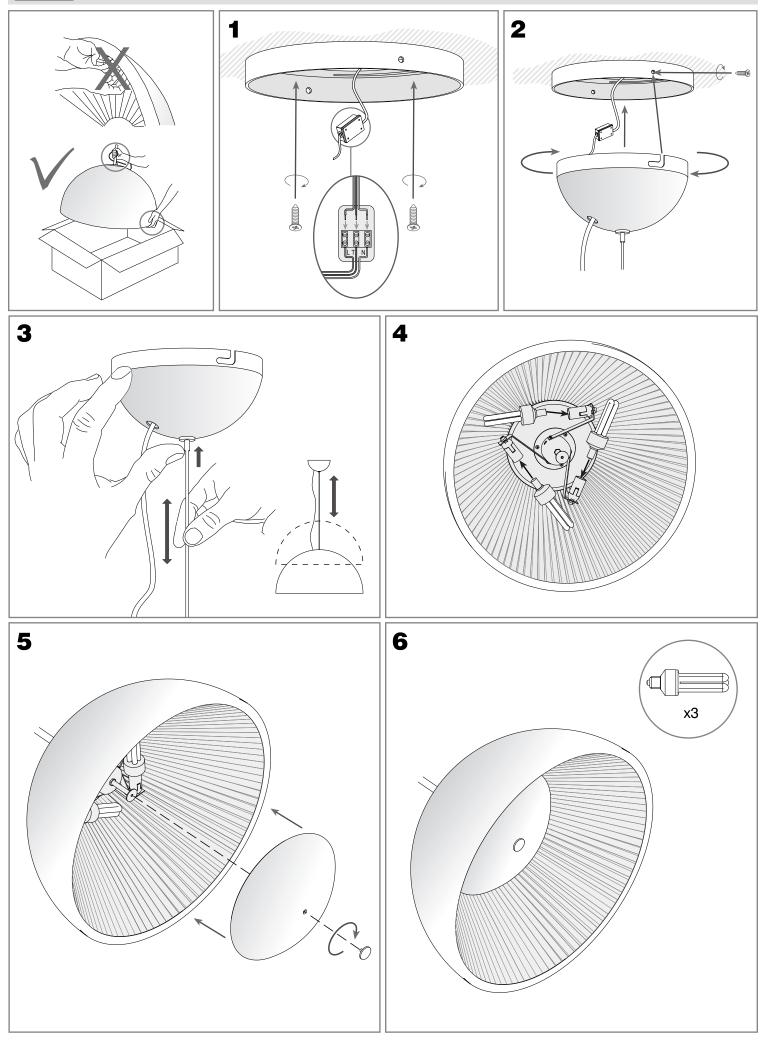

## **TECHNICAL CHARACTERISTICS**

| Туре:                        | Pendant          |
|------------------------------|------------------|
| IP Protection degrees:       | IP20             |
| Lampholder:                  | 3 x E14          |
| Power (W):                   | E14 MAX 11W      |
| Total power consumption (W): | 33W              |
| Voltage / Frequency:         | 220-240V/50-60Hz |
| Warranty (Years):            | 2                |
| Units per box:               | 1                |
| Net Weight (Kg):             | 4.2              |
| EAN:                         | 8435111062838,00 |