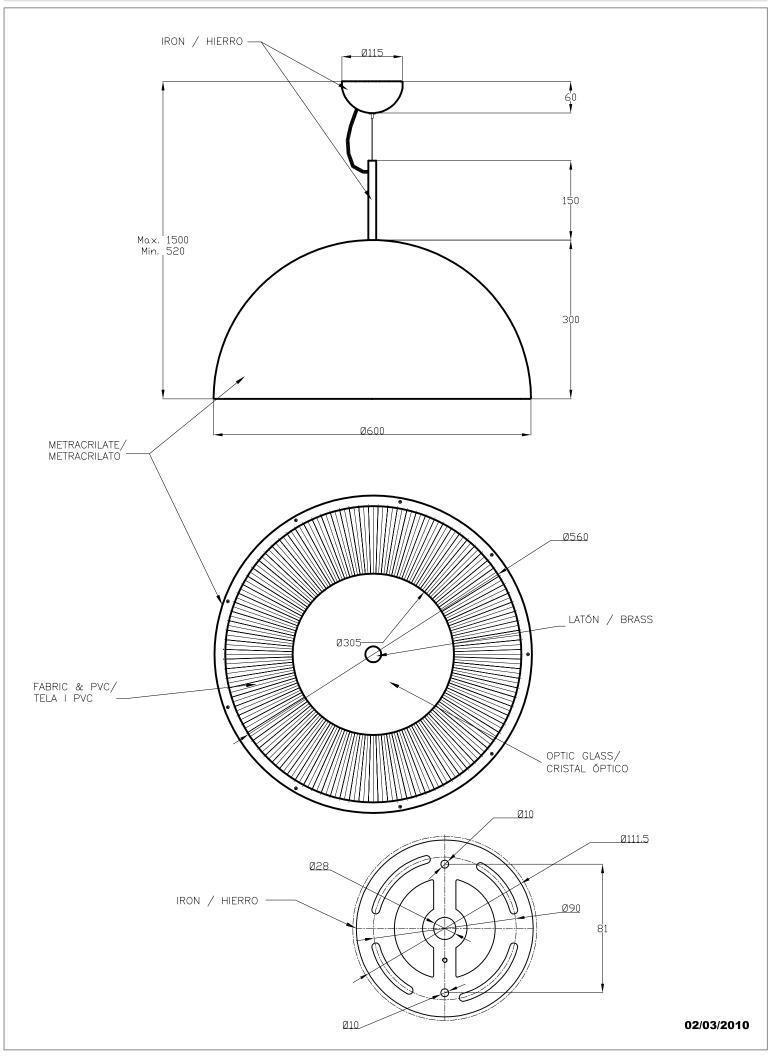

## **TECHNICAL CHARACTERISTICS**

| Туре:                        | Pendant          |
|------------------------------|------------------|
| IP Protection degrees:       | IP20             |
| Lampholder:                  | 3 x E14          |
| Power (W):                   | E14 MAX 11W      |
| Total power consumption (W): | 33W              |
| Voltage / Frequency:         | 220-240V/50-60Hz |
| Warranty (Years):            | 2                |
| Units per box:               | 1                |
| Net Weight (Kg):             | 4.2              |
| EAN:                         | 8435111062838,00 |

## **MATERIALS / FINISHES**

| Structure material: | PVC       |
|---------------------|-----------|
| Structure finish:   | White     |
|                     | lacquered |

Diffuser material:GlassDiffuser finish:Tinted