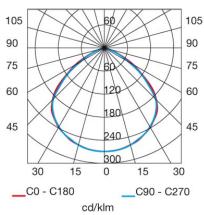

**

| Туре:                        | Pendant          |
|------------------------------|------------------|
| IP Protection degrees:       | IP20             |
| Lampholder:                  | 3 x E14          |
| Power (W):                   | E14 MAX 11W      |
| Total power consumption (W): | 33W              |
| Voltage / Frequency:         | 220-240V/50-60Hz |
| Warranty (Years):            | 2                |
| Units per box:               | 1                |
| Net Weight (Kg):             | 4.2              |
| EAN:                         | 8435111062838,00 |



## **MATERIALS / FINISHES**

| Structure material: | PVC       |
|---------------------|-----------|
| Structure finish:   | White     |
|                     | lacquered |

Diffuser material:GlassDiffuser finish:Tinted



Download photometric file .ldt /.ies

00-2727



GROK

00-2727