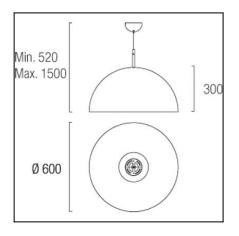

## **TECHNICAL CHARACTERISTICS**

| Туре:                        | Pendant          |
|------------------------------|------------------|
| IP Protection degrees:       | IP20             |
| Lampholder:                  | 3 x E14          |
| Power (W):                   | E14 MAX 11W      |
| Total power consumption (W): | 33W              |
| Voltage / Frequency:         | 220-240V/50-60Hz |
| Warranty (Years):            | 2                |
| Units per box:               | 1                |
| Net Weight (Kg):             | 4.2              |
| EAN:                         | 8435111062838,00 |