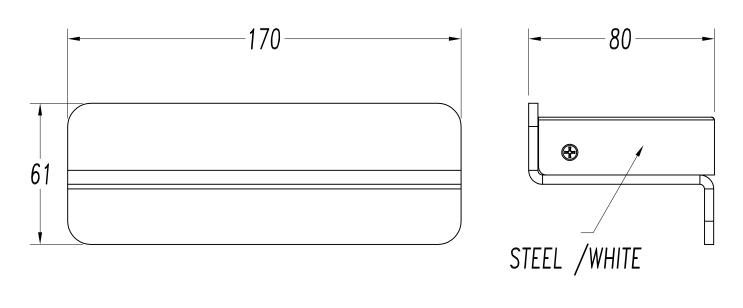

## **MATERIALS / FINISHES**

Structure material: Aluminium Diffuser material: Acrylic Structure finish: Matt white Diffuser finish: Transparent