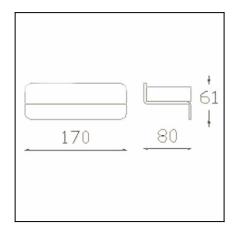

## **MATERIALS / FINISHES**

Structure material: Aluminium Diffuser material: Acrylic Structure finish: Matt white Diffuser finish: Transparent