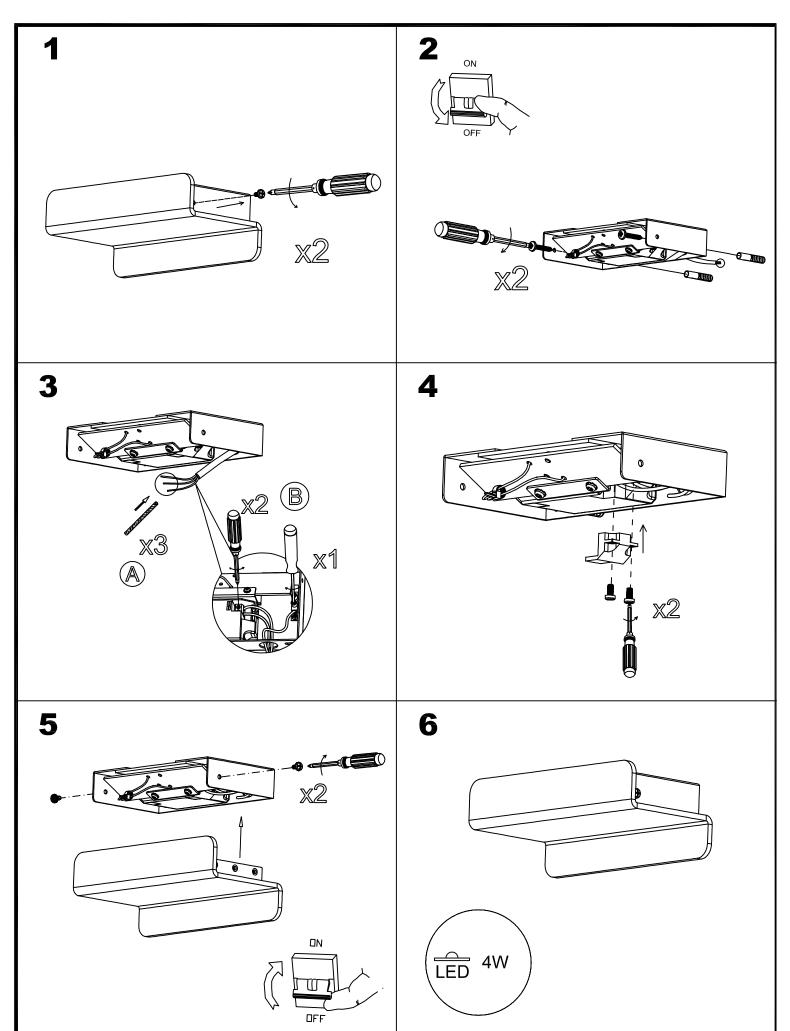

## **TECHNICAL CHARACTERISTICS**

| Type:                           | Wall fixture                        |
|---------------------------------|-------------------------------------|
| IP Protection degrees:          | IP20                                |
| Bulb:                           | 1 x LED Citizen. Warm White - 3000K |
| Power (W):                      | LED Citizen 4                       |
| Luminous efficacy (Lm/W):       | 120                                 |
| CRI:                            | 80                                  |
| Voltage / Frequency:            | 110-240V/50-60Hz                    |
| Warranty (Years):               | 2                                   |
| Option to extend the guarantee: | Yes, 5 years                        |
| Units per box:                  | 20                                  |
| Net Weight (Kg):                | 0.535                               |
| EAN:                            | 8435111090275,00                    |
|                                 |                                     |

## **GEAR**

Multi-voltage electronic gear included (110-240 V / 50-60 Hz)