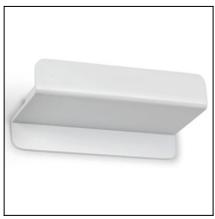

## 05-0069-14-14

The photograph may not match the reference exactly. Please read the product description to identify the finish.

Download photometric file .ldt /.ies

## **MATERIALS / FINISHES**

Structure material: Aluminium Diffuser material: Acrylic Structure finish: Matt white Diffuser finish: Transparent