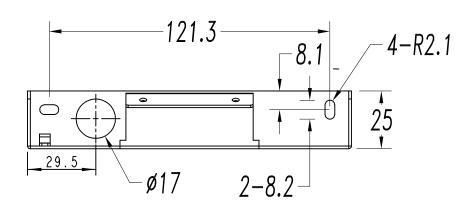

## **TECHNICAL CHARACTERISTICS**

| Type:                           | Wall fixture                        |
|---------------------------------|-------------------------------------|
| IP Protection degrees:          | IP20                                |
| Bulb:                           | 1 x LED Citizen. Warm White - 3000K |
| Power (W):                      | LED Citizen 4                       |
| Luminous efficacy (Lm/W):       | 120                                 |
| CRI:                            | 80                                  |
| Voltage / Frequency:            | 110-240V/50-60Hz                    |
| Warranty (Years):               | 2                                   |
| Option to extend the guarantee: | Yes, 5 years                        |
| Units per box:                  | 20                                  |
| Net Weight (Kg):                | 0.535                               |
| EAN:                            | 8435111090275,00                    |
|                                 |                                     |