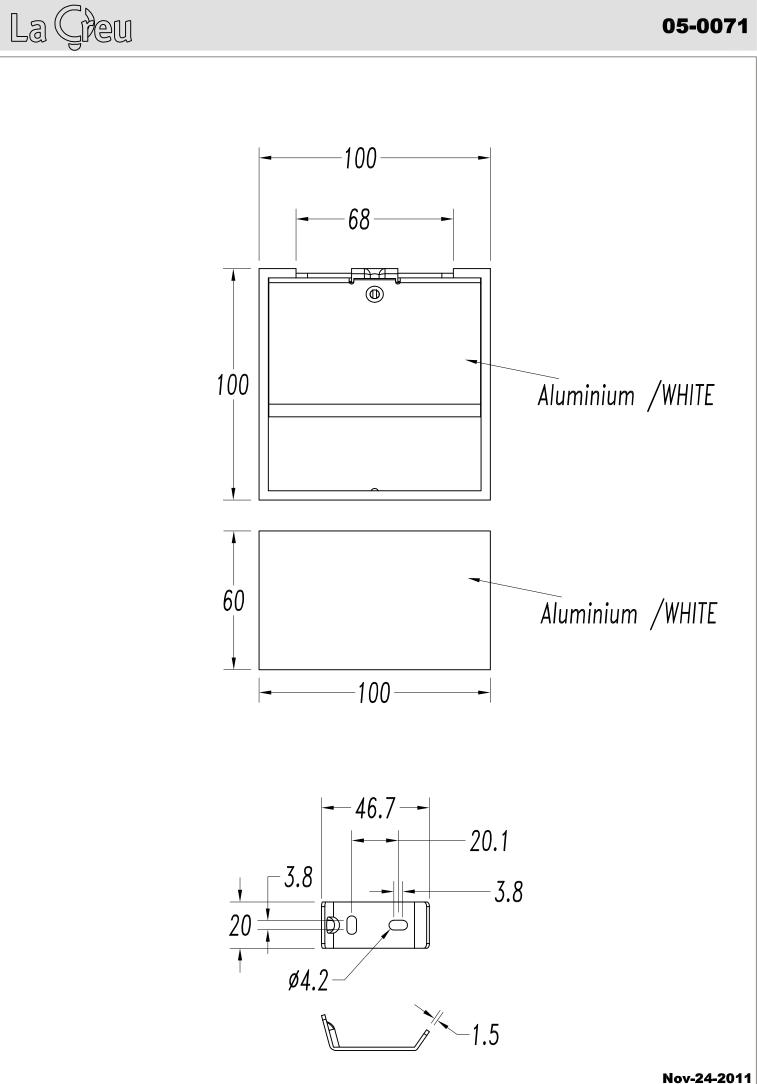

| Luminous efficacy (Lm/W):       | 74                               |
| CRI:                            | 80                               |
| Voltage / Frequency:            | 100-240V/50-60Hz                 |
| Warranty (Years):               | 2                                |
| Option to extend the guarantee: | Yes, 5 years                     |
| Units per box:                  | 20                               |
| Net Weight (Kg):                | 0.43                             |
| EAN:                            | 8435111090589,00                 |
|                                 |                                  |



## **MATERIALS / FINISHES**

Structure material:AluminiumStructure finish:Matt white

## GEAR

Multi-voltage electronic gear included (110-240 V / 50-60 Hz)





## IMC 05-0071