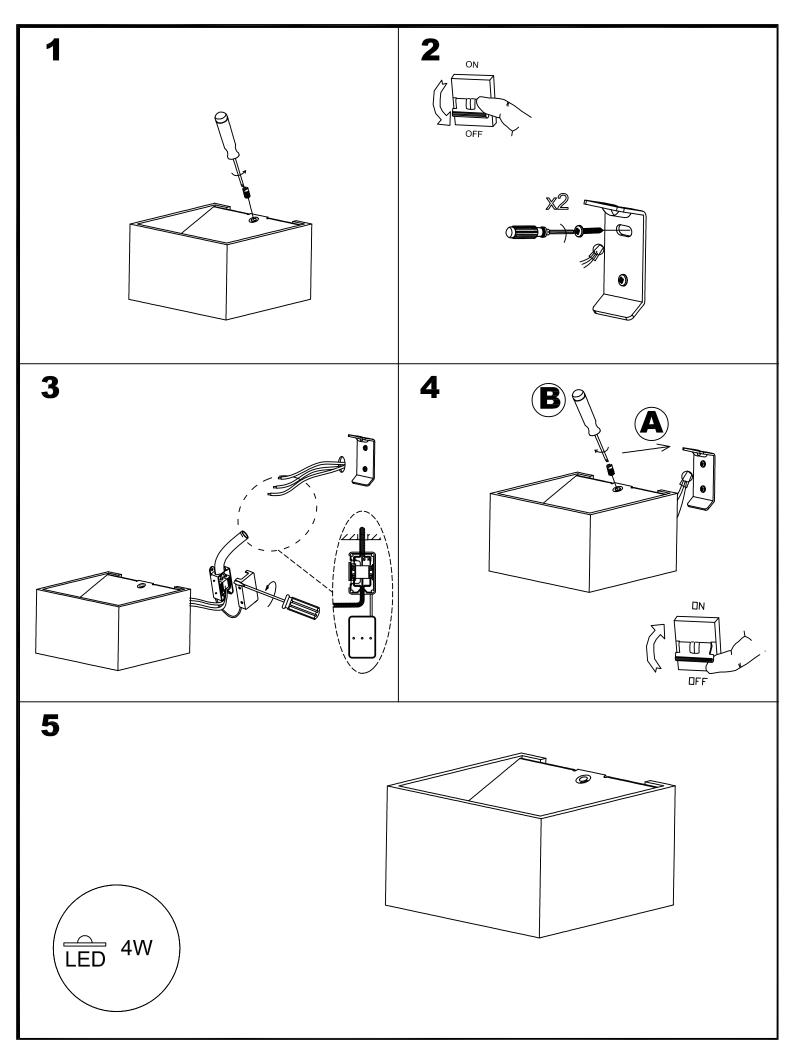

(Lm/W):       | 74                               |
| CRI:                            | 80                               |
| Voltage / Frequency:            | 100-240V/50-60Hz                 |
| Warranty (Years):               | 2                                |
| Option to extend the guarantee: | Yes, 5 years                     |
| Units per box:                  | 20                               |
| Net Weight (Kg):                | 0.43                             |
| EAN:                            | 8435111090589,00                 |
|                                 |                                  |



## **MATERIALS / FINISHES**

Structure material:AluminiumStructure finish:Matt white

## GEAR

Multi-voltage electronic gear included (110-240 V / 50-60 Hz)





## IMC 05-0071