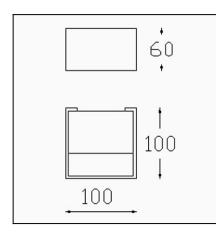

The photograph may not match the reference exactly. Please read the product description to identify the finish.



Download photometric file .ldt /.ies

## TECHNICAL CHARACTERISTICS

| Туре:                           | Wall fixture                     |
|---------------------------------|----------------------------------|
| IP Protection degrees:          | IP20                             |
| Bulb:                           | 1 x LED Cree. Warm White - 3000K |
| Power (W):                      | 3                                |
| Total power consumption (W):    | 4.3                              |
| Luminous efficacy (Lm/W):       | 74                               |
| CRI:                            | 80                               |
| Voltage / Frequency:            | 100-240V/50-60Hz                 |
| Warranty (Years):               | 2                                |
| Option to extend t