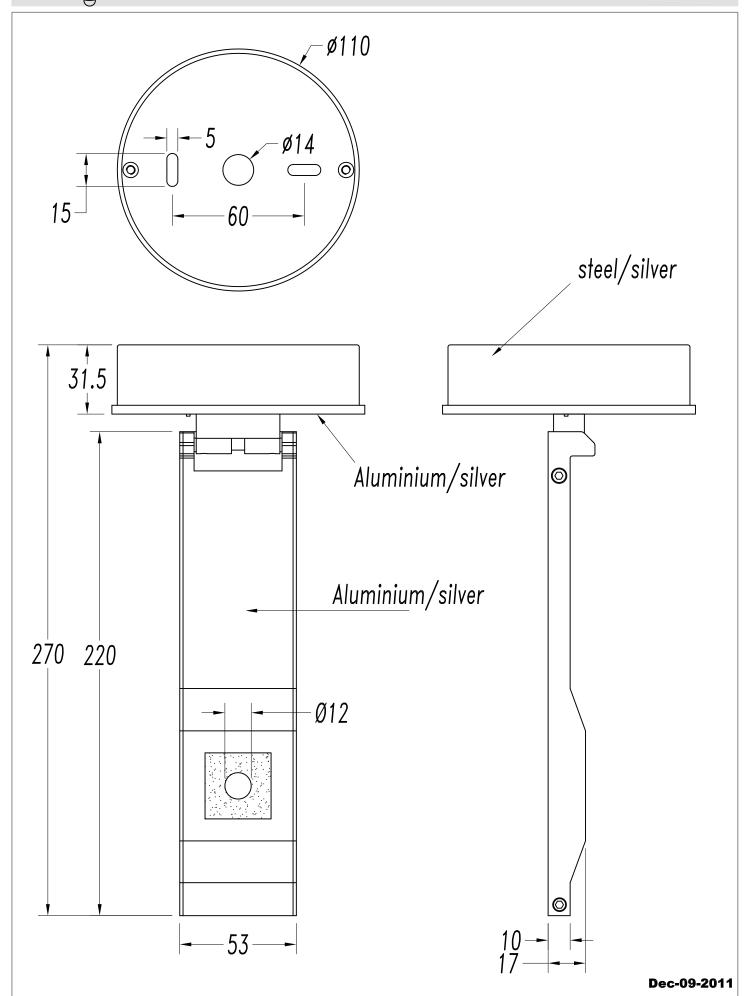

## **TECHNICAL CHARACTERISTICS**

| Type:                                            | Wall fixture                     |
|--------------------------------------------------|----------------------------------|
| Adjustable 355° on the horitzontal axis.         |                                  |
| Adjustable from 0° to 90° on the horizontal axis |                                  |
| IP Protection degrees:                           | IP20                             |
| Bulb:                                            | 1 x LED Cree. Warm White - 2900K |
| Power (W):                                       | 3                                |
| Total power consumption (W):                     | 4.3                              |
| Luminous efficacy (Lm/W):                        | 74                               |
| CRI:                                             | 80                               |
| Voltage / Frequency:                             | 100-240V/50-60Hz                 |
| Warranty (Years):                                | 2                                |
| Option to extend the guarantee:                  | Yes, 5 years                     |
| Units per box:                                   | 12                               |
| Net Weight (Kg):                                 | 0.61                             |
| EAN:                                             | 8435111091210,00                 |

## **MATERIALS / FINISHES**

Structure material: Aluminium Diffuser material: Acrylic Structure finish: Diffuser finish: Satin Grey