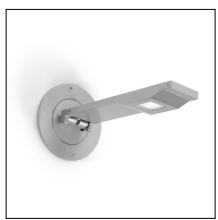

## **ONOFF** 05-0072-34-34

The photograph may not match the reference exactly. Please read the product description to identify the finish.

Download photometric file .ldt /.ies

## **MATERIALS / FINISHES**

Structure material: Aluminium Diffuser material: Acrylic Structure finish: Diffuser finish: Satin Grey