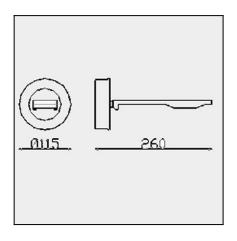

## **TECHNICAL CHARACTERISTICS**

| Type:                                            | Wall fixture                     |
|--------------------------------------------------|----------------------------------|
| Adjustable 355° on the horitzontal axis.         |                                  |
| Adjustable from 0° to 90° on the horizontal axis |                                  |
| IP Protection degrees:                           | IP20                             |
| Bulb:                                            | 1 x LED Cree. Warm White - 2900K |
| Power (W):                                       | 3                                |
| Total power consumption (W):                     | 4.3                              |
| Luminous efficacy (Lm/W):                        | 74                               |
| CRI:                                             | 80                               |
| Voltage / Frequency:                             | 100-240V/50-60Hz                 |
| Warranty (Years):                                | 2                                |
| Option to extend the guarantee:                  | Yes, 5 years                     |
| Units per box:                                   | 12                               |
| Net Weight (Kg):                                 | 0.61                             |
| EAN:                                             | 8435111091210,00                 |