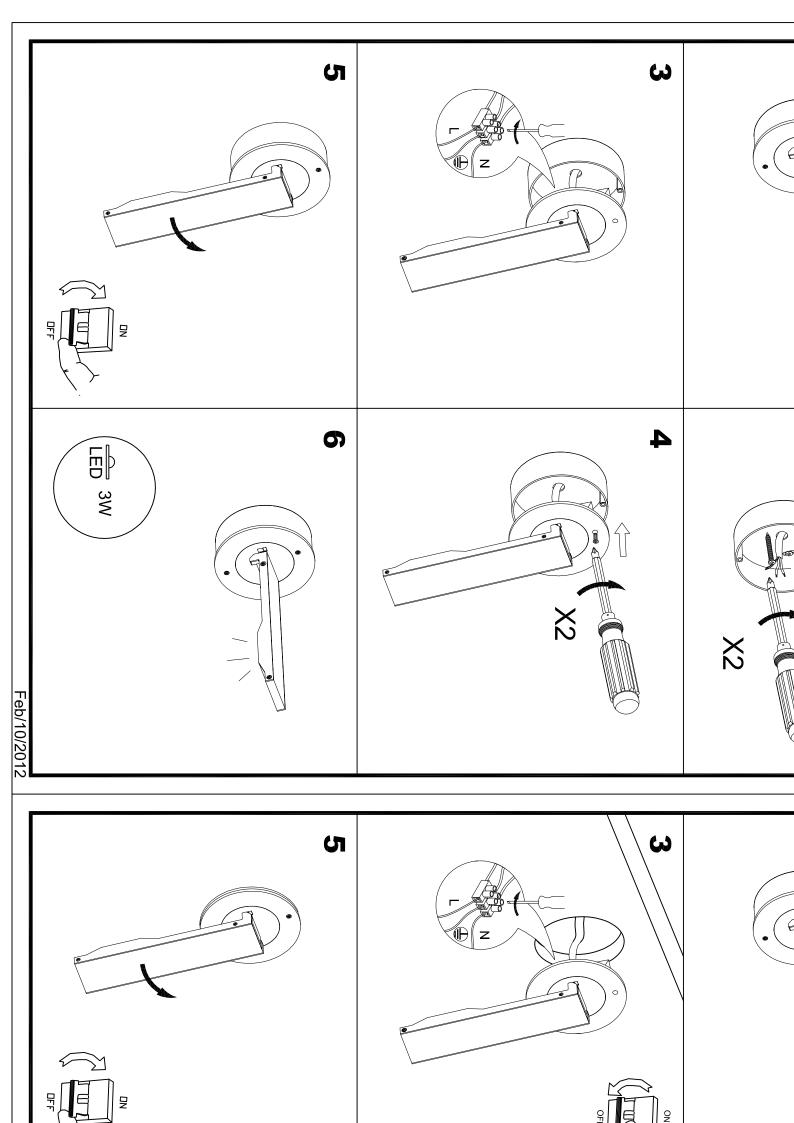

## **TECHNICAL CHARACTERISTICS**

| Type:                                            | Wall fixture                     |
|--------------------------------------------------|----------------------------------|
| Adjustable 355° on the horitzontal axis.         |                                  |
| Adjustable from 0° to 90° on the horizontal axis |                                  |
| IP Protection degrees:                           | IP20                             |
| Bulb:                                            | 1 x LED Cree. Warm White - 2900K |
| Power (W):                                       | 3                                |
| Total power consumption (W):                     | 4.3                              |
| Luminous efficacy (Lm/W):                        | 74                               |
| CRI:                                             | 80                               |
| Voltage / Frequency:                             | 100-240V/50-60Hz                 |
| Warranty (Years):                                | 2                                |
| Option to extend the guarantee:                  | Yes, 5 years                     |
| Units per box:                                   | 12                               |
| Net Weight (Kg):                                 | 0.61                             |
| EAN:                                             | 8435111091210,00                 |