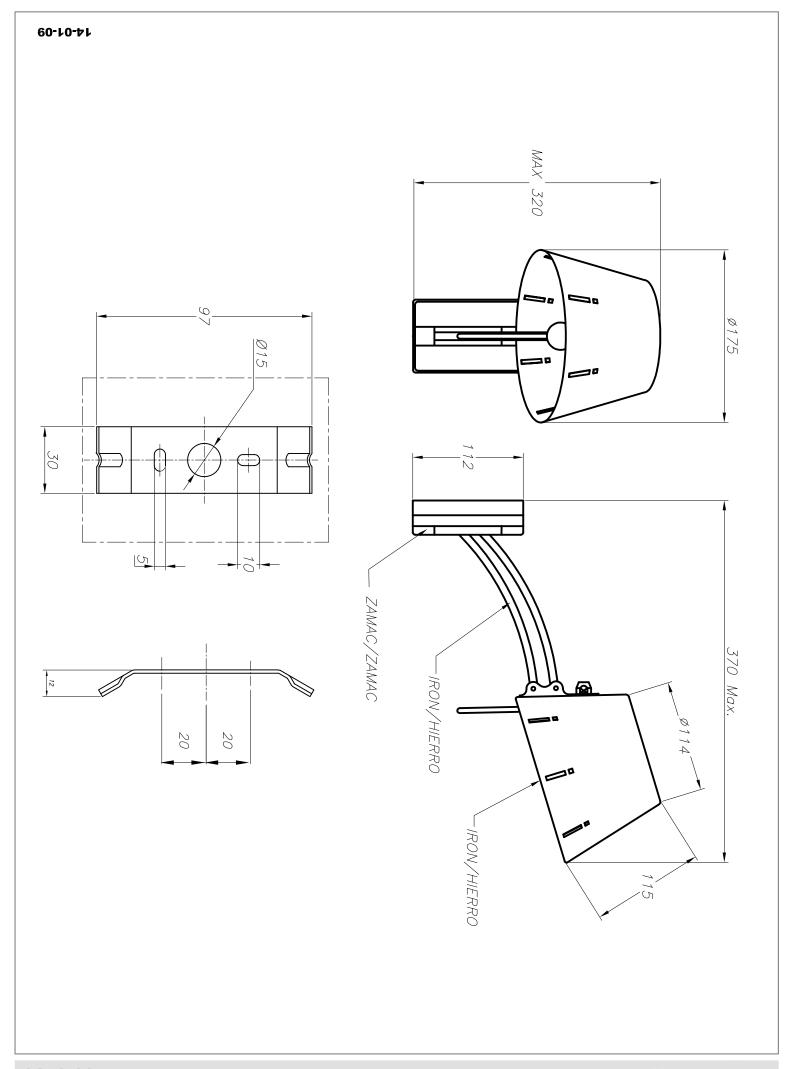

### **TECHNICAL CHARACTERISTICS**

| Type:                                 | Wall fixture     |
|---------------------------------------|------------------|
| Adjustable ±180° on the vertical axis |                  |
| IP Protection degrees:                | IP20             |
| Lampholder:                           | 1 x E27          |
| Power (W):                            | E27 60W          |
| Total power consumption (W):          | 60               |
| Voltage / Frequency:                  | 220-240V/50-60Hz |
| Warranty (Years):                     | 2                |
| Units per box:                        | 1                |
| Net Weight (Kg):                      | 0.85             |
| EAN:                                  | 8435071425131,00 |

#### **MATERIALS / FINISHES**

Structure material: Aluminium

Steel