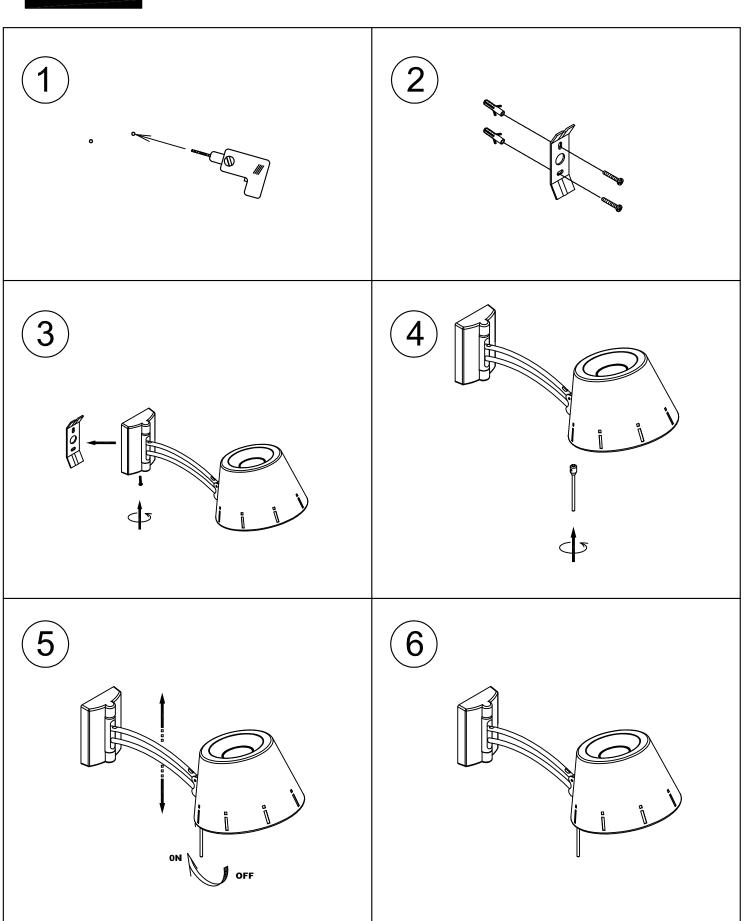

### **TECHNICAL CHARACTERISTICS**

| Type:                                 | Wall fixture     |
|---------------------------------------|------------------|
| Adjustable ±180° on the vertical axis |                  |
| IP Protection degrees:                | IP20             |
| Lampholder:                           | 1 x E27          |
| Power (W):                            | E27 60W          |
| Total power consumption (W):          | 60               |
| Voltage / Frequency:                  | 220-240V/50-60Hz |
| Warranty (Years):                     | 2                |
| Units per box:                        | 1                |
| Net Weight (Kg):                      | 0.85             |
| EAN:                                  | 8435071425131,00 |