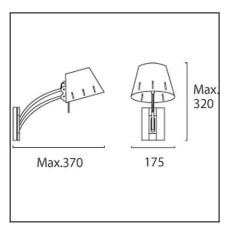

### **TECHNICAL CHARACTERISTICS**

| Type:                                 | Wall fixture     |
|---------------------------------------|------------------|
| Adjustable ±180° on the vertical axis |                  |
| IP Protection degrees:                | IP20             |
| Lampholder:                           | 1 x E27          |
| Power (W):                            | E27 60W          |
| Total power consumption (W):          | 60               |
| Voltage / Frequency:                  | 220-240V/50-60Hz |
| Warranty (Years):                     | 2                |
| Units per box:                        | 1                |
| Net Weight (Kg):                      | 0.85             |
| EAN:                                  | 8435071425131,00 |