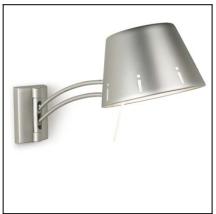

# **VERSATIL** 05-0196-T1-T1

The photograph may not match the reference exactly. Please read the product description to identify the finish.

#### **MATERIALS / FINISHES**

Structure material: Aluminium

Steel