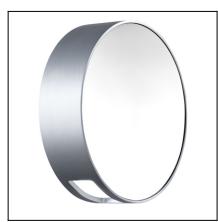

The photograph may not match the reference exactly. Please read the product description to identify the finish.

Download photometric file .ldt /.ies

## **MATERIALS / FINISHES**

| Structure material: | Painted<br>aluminium<br>Anodized<br>aluminium | Diffuser material: | Acrylic                |
|---------------------|-----------------------------------------------|--------------------|------------------------|
| Structure finish:   | Matt white<br>Grey                            | Diffuser finish:   | Bended and transparent |