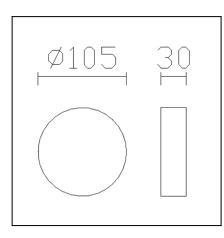

## **TECHNICAL CHARACTERISTICS**

| Туре:                           | Wall fixture                     |
|---------------------------------|----------------------------------|
| IP Protection degrees:          | IP20                             |
| Bulb:                           | 1 x LED Cree. Warm White - 3000K |
| Power (W):                      | 3                                |
| Total power consumption (W):    | 4.3                              |
| Luminous efficacy (Lm/W):       | 82                               |
| CRI:                            | 80                               |
| Voltage / Frequency:            | 100-240V/50-60Hz                 |
| Warranty (Years):               | 2                                |
| Option to extend the guarantee: | Yes, 5 years                     |
| Units per box:                  | 24                               |
| Net Weight (Kg):                | 0.19                             |
| EAN:                            | 8435111097809,00                 |