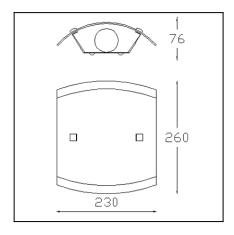

## **TECHNICAL CHARACTERISTICS**

| Type:                  | Wall fixture     |
|------------------------|------------------|
| IP Protection degrees: | IP20             |
| Lampholder:            | 1 x E27          |
| Power (W):             | E27 100          |
| Voltage / Frequency:   | 220-240V/50-60Hz |
| Warranty (Years):      | 2                |
| Units per box:         | 4                |
| Net Weight (Kg):       | 0.785            |
| EAN:                   | 8435111092316,00 |
|                        |                  |