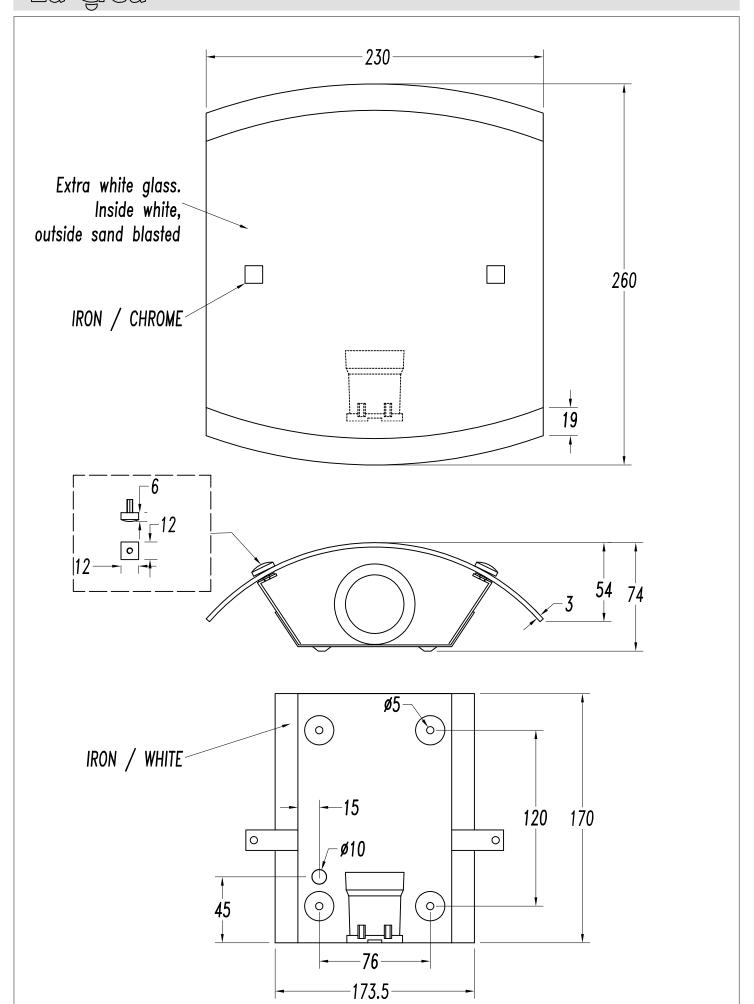

## **TECHNICAL CHARACTERISTICS**

| Type:                  | Wall fixture     |
|------------------------|------------------|
| IP Protection degrees: | IP20             |
| Lampholder:            | 1 x E27          |
| Power (W):             | E27 100          |
| Voltage / Frequency:   | 220-240V/50-60Hz |
| Warranty (Years):      | 2                |
| Units per box:         | 4                |
| Net Weight (Kg):       | 0.785            |
| EAN:                   | 8435111092316,00 |
|                        |                  |

## **MATERIALS / FINISHES**

Structure material: Steel Diffuser material: Glass

Structure finish: Chrome Diffuser finish: Sandblasted