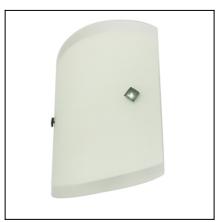

## PRACTIC 05-0517-21-E9

The photograph may not match the reference exactly. Please read the product description to identify the finish.

Download photometric file .ldt /.ies

## **MATERIALS / FINISHES**

Structure material: Steel Diffuser material: Glass

Structure finish: Chrome Diffuser finish: Sandblasted