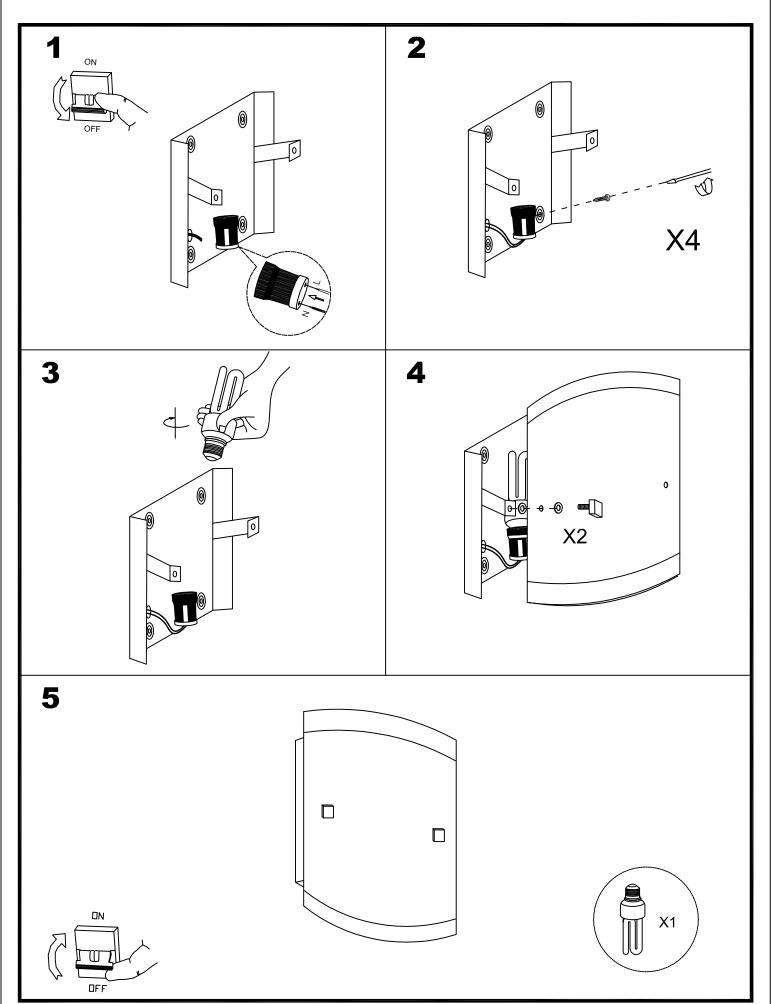

ease read the product description to identify the finish.



Download photometric file .ldt /.ies

## **TECHNICAL CHARACTERISTICS**

| Type:                  | Wall fixture     |
|------------------------|------------------|
| IP Protection degrees: | IP20             |
| Lampholder:            | 1 x E27          |
| Power (W):             | E27 100          |
| Voltage / Frequency:   | 220-240V/50-60Hz |
| Warranty (Years):      | 2                |
| Units per box:         | 4                |
| Net Weight (Kg):       | 0.785            |
| EAN:                   | 8435111092316,00 |
|                        |                  |



## **MATERIALS / FINISHES**

Structure material: Steel Diffuser material: Glass

Structure finish: Chrome Diffuser finish: Sandblasted





## IMC 05-0517