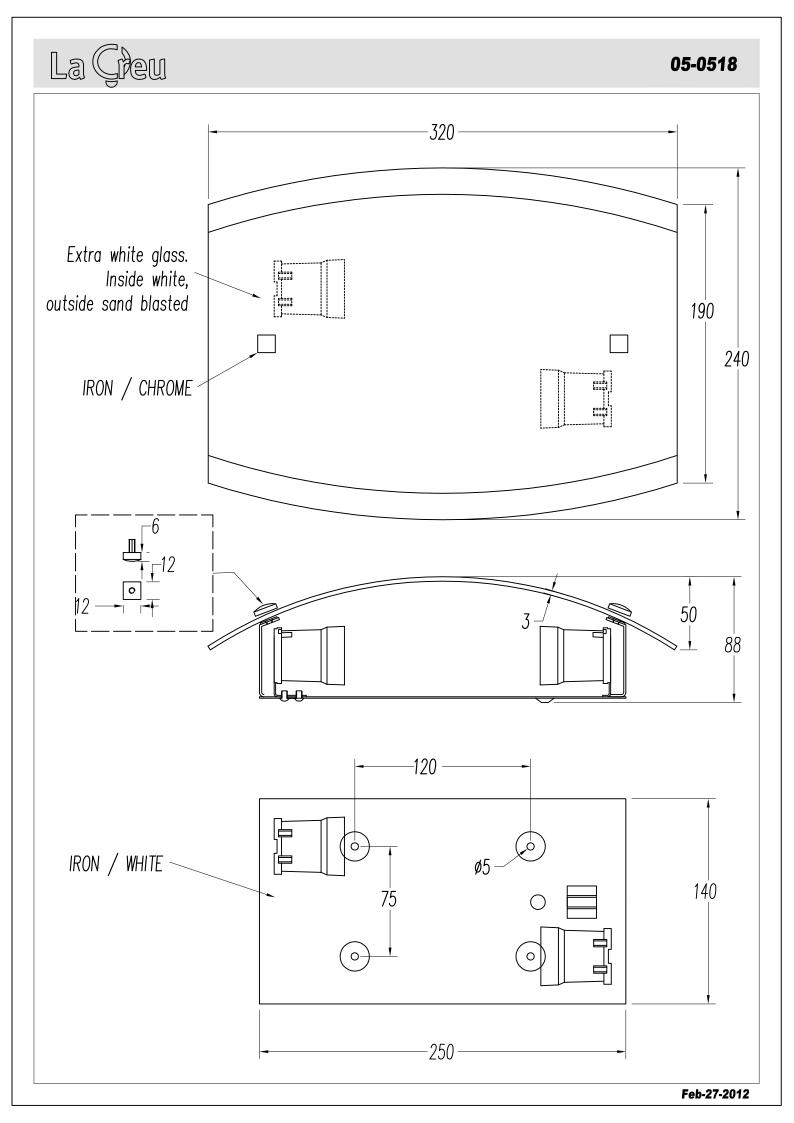

## **TECHNICAL CHARACTERISTICS**

| Type:                  | Wall fixture     |
|------------------------|------------------|
| IP Protection degrees: | IP20             |
| Lampholder:            | 2 x E27          |
| Power (W):             | E27 60           |
| Voltage / Frequency:   | 220-240V/50-60Hz |
| Warranty (Years):      | 2                |
| Units per box:         | 4                |
| Net Weight (Kg):       | 1.14             |
| EAN:                   | 8435111092323,00 |
|                        |                  |

## **MATERIALS / FINISHES**

Structure material: Steel Diffuser material: Glass

Diffuser finish: Structure finish: Chrome Sandblasted

## IMC 05-0518