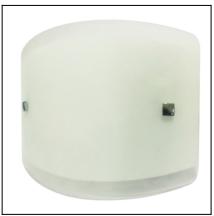

## **PRACTIC** 05-0518-21-E9

The photograph may not match the reference exactly. Please read the product description to identify the finish.

Download photometric file .ldt /.ies

## **MATERIALS / FINISHES**

Structure material: Steel Diffuser material: Glass

Diffuser finish: Structure finish: Chrome Sandblasted