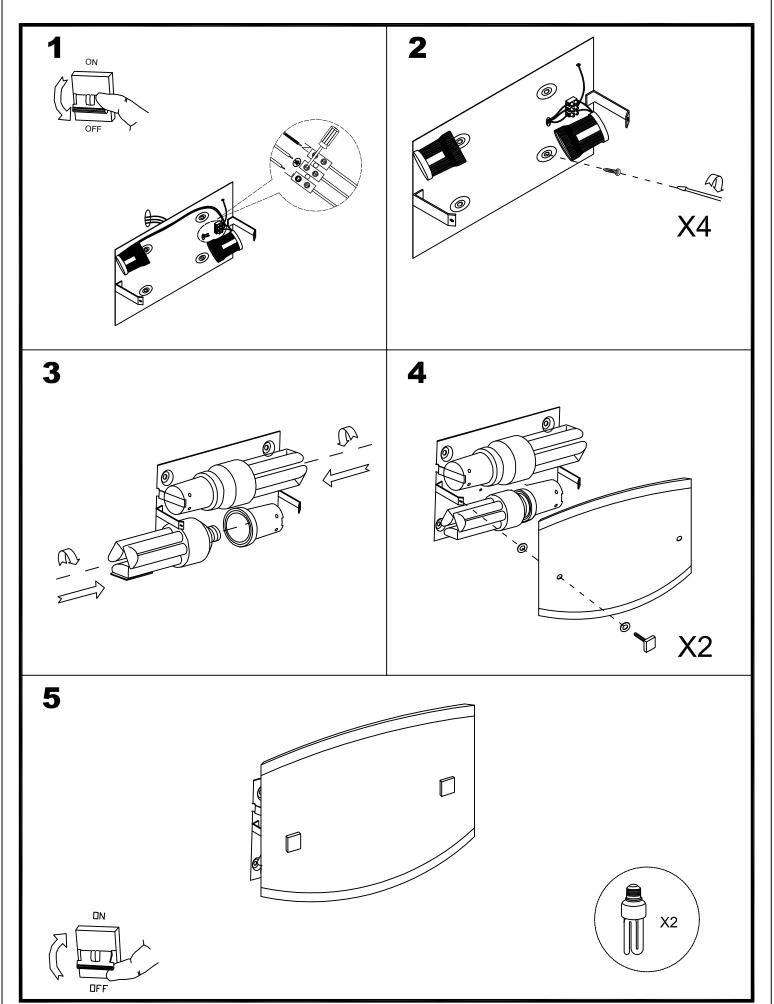

## **TECHNICAL CHARACTERISTICS**

| Type:                  | Wall fixture     |
|------------------------|------------------|
| IP Protection degrees: | IP20             |
| Lampholder:            | 2 x E27          |
| Power (W):             | E27 60           |
| Voltage / Frequency:   | 220-240V/50-60Hz |
| Warranty (Years):      | 2                |
| Units per box:         | 4                |
| Net Weight (Kg):       | 1.14             |
| EAN:                   | 8435111092323,00 |
|                        |                  |