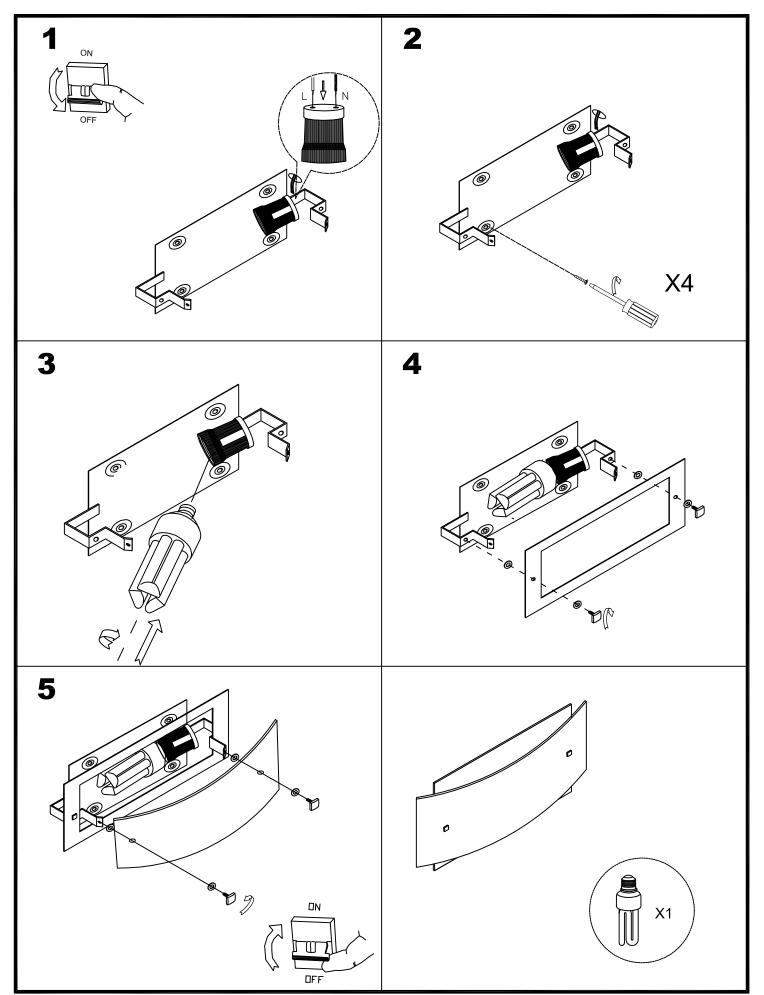

se read the product description to identify the finish.



Download photometric file .ldt /.ies

## **TECHNICAL CHARACTERISTICS**

| Type:                  | Wall fixture     |
|------------------------|------------------|
| IP Protection degrees: | IP20             |
| Lampholder:            | 1 x E27          |
| Power (W):             | E27 100          |
| Voltage / Frequency:   | 220-240V/50-60Hz |
| Warranty (Years):      | 2                |
| Units per box:         | 4                |
| Net Weight (Kg):       | 0.815            |
| EAN:                   | 8435111092330,00 |
|                        |                  |



## **MATERIALS / FINISHES**

Structure finish:

Structure material: Steel Diffuser material: Glass

Chrome

Diffuser finish: Sandblasted





## IMC 05-0519