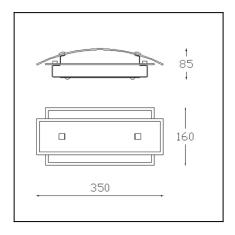

## **TECHNICAL CHARACTERISTICS**

| Type:                  | Wall fixture     |
|------------------------|------------------|
| IP Protection degrees: | IP20             |
| Lampholder:            | 1 x E27          |
| Power (W):             | E27 100          |
| Voltage / Frequency:   | 220-240V/50-60Hz |
| Warranty (Years):      | 2                |
| Units per box:         | 4                |
| Net Weight (Kg):       | 0.815            |
| EAN:                   | 8435111092330,00 |
|                        |                  |