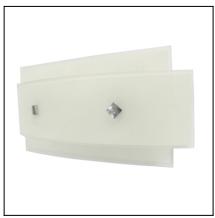

## PRACTIC 05-0519-21-E9

The photograph may not match the reference exactly. Please read the product description to identify the finish.

Download photometric file .ldt /.ies

## **MATERIALS / FINISHES**

Structure finish:

Structure material: Steel Diffuser material: Glass

Chrome

Diffuser finish: Sandblasted