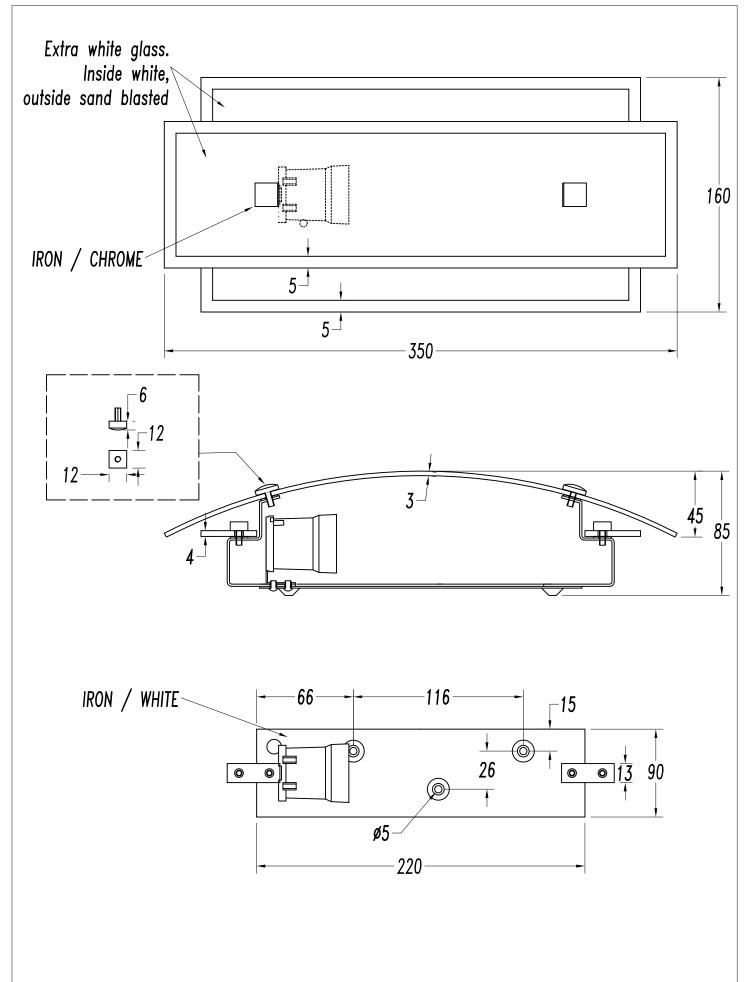

## **TECHNICAL CHARACTERISTICS**

| Type:                  | Wall fixture     |
|------------------------|------------------|
| IP Protection degrees: | IP20             |
| Lampholder:            | 1 x E27          |
| Power (W):             | E27 100          |
| Voltage / Frequency:   | 220-240V/50-60Hz |
| Warranty (Years):      | 2                |
| Units per box:         | 4                |
| Net Weight (Kg):       | 0.815            |
| EAN:                   | 8435111092330,00 |
|                        |                  |

## **MATERIALS / FINISHES**

Structure finish:

Structure material: Steel Diffuser material: Glass

Chrome

Diffuser finish: Sandblasted