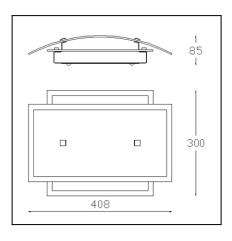

## **TECHNICAL CHARACTERISTICS**

| Туре:                  | Wall fixture     |
|------------------------|------------------|
| IP Protection degrees: | IP20             |
| Lampholder:            | 2 x E27          |
| Power (W):             | E27 60           |
| Voltage / Frequency:   | 220-240V/50-60Hz |
| Warranty (Years):      | 2                |
| Units per box:         | 4                |
| Net Weight (Kg):       | 1.765            |
| EAN:                   | 8435111092347,00 |
|                        |                  |

## **MATERIALS / FINISHES**

Structure material: Steel Structure finish: Chrome

| Diffuser material: | Glass       |
|--------------------|-------------|
| Diffuser finish:   | Sandblasted |

Feb/27/2012