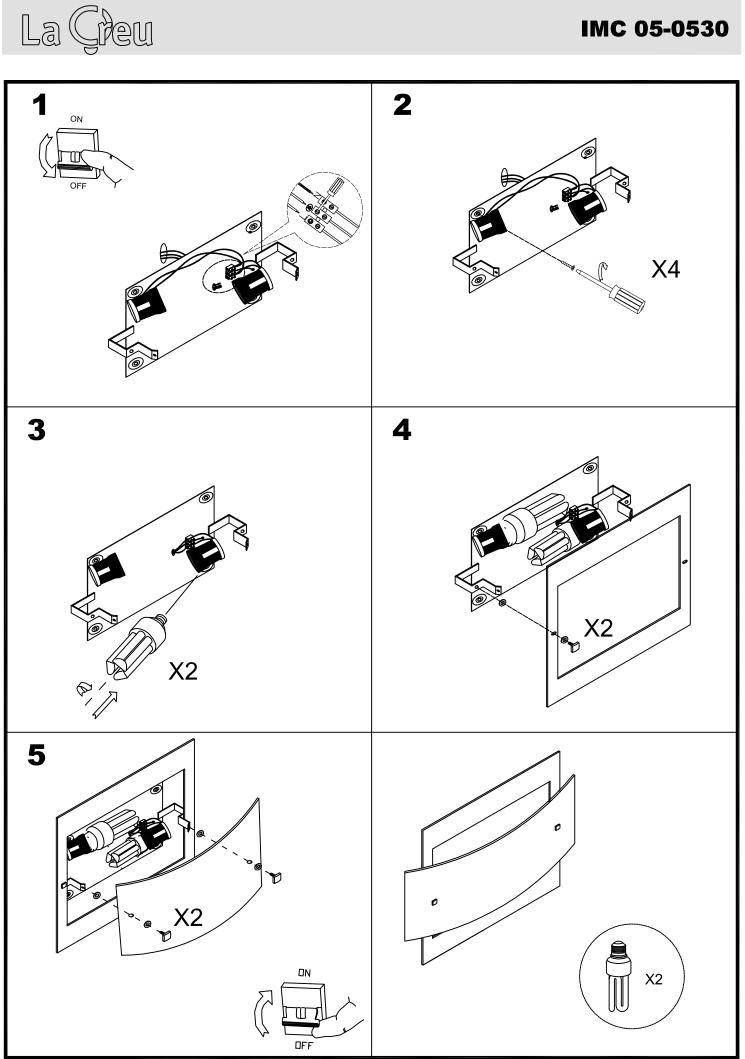

identify the finish.



Download photometric file .ldt /.ies

## **TECHNICAL CHARACTERISTICS**

| Туре:                  | Wall fixture     |
|------------------------|------------------|
| IP Protection degrees: | IP20             |
| Lampholder:            | 2 x E27          |
| Power (W):             | E27 60           |
| Voltage / Frequency:   | 220-240V/50-60Hz |
| Warranty (Years):      | 2                |
| Units per box:         | 4                |
| Net Weight (Kg):       | 1.765            |
| EAN:                   | 8435111092347,00 |
|                        |                  |



## **MATERIALS / FINISHES**

Structure material: Steel Structure finish: Chrome

| Diffuser material: | Glass       |
|--------------------|-------------|
| Diffuser finish:   | Sandblasted |





Feb/27/2012