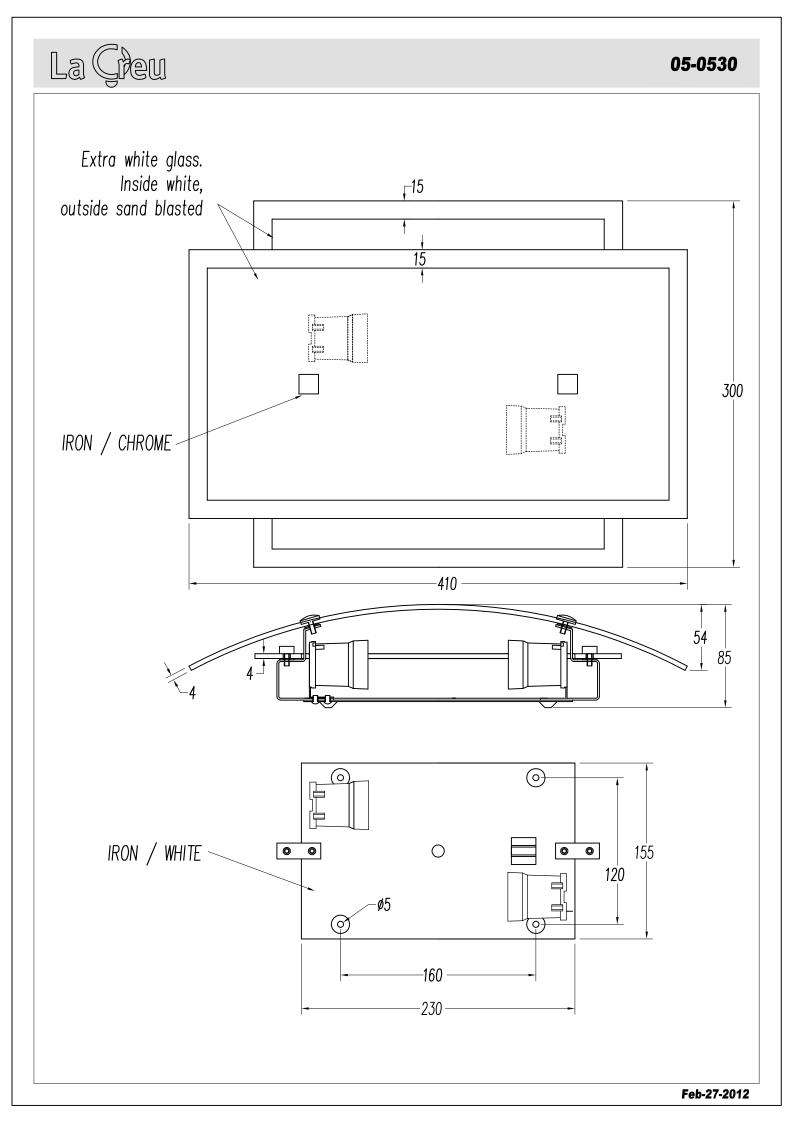

## **TECHNICAL CHARACTERISTICS**

| Туре:                  | Wall fixture     |
|------------------------|------------------|
| IP Protection degrees: | IP20             |
| Lampholder:            | 2 x E27          |
| Power (W):             | E27 60           |
| Voltage / Frequency:   | 220-240V/50-60Hz |
| Warranty (Years):      | 2                |
| Units per box:         | 4                |
| Net Weight (Kg):       | 1.765            |
| EAN:                   | 8435111092347,00 |
|                        |                  |

## **MATERIALS / FINISHES**

Structure material: Steel Structure finish: Chrome

| Diffuser material: | Glass       |
|--------------------|-------------|
| Diffuser finish:   | Sandblasted |

Feb/27/2012