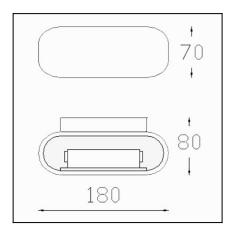

## **TECHNICAL CHARACTERISTICS**

| Type:                        | Wall fixture     |
|------------------------------|------------------|
| IP Protection degrees:       | IP20             |
| Lampholder:                  | 1 x R7s          |
| Power (W):                   | R7s 100          |
| Total power consumption (W): | 100              |
| Voltage / Frequency:         | 220-240V/50-60Hz |
| Warranty (Years):            | 2                |
| Units per box:               | 12               |
| Net Weight (Kg):             | 0.665            |
| EAN:                         | 8435111091777,00 |
|                              |                  |