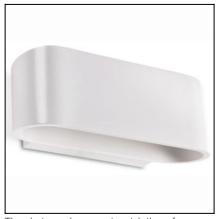

## OVAL 05-0534-14-14

The photograph may not match the reference exactly. Please read the product description to identify the finish.

Download photometric file .ldt /.ies

## **MATERIALS / FINISHES**

Structure material: Extruded aluminium

Structure finish: Matt white

Feb-12-2012