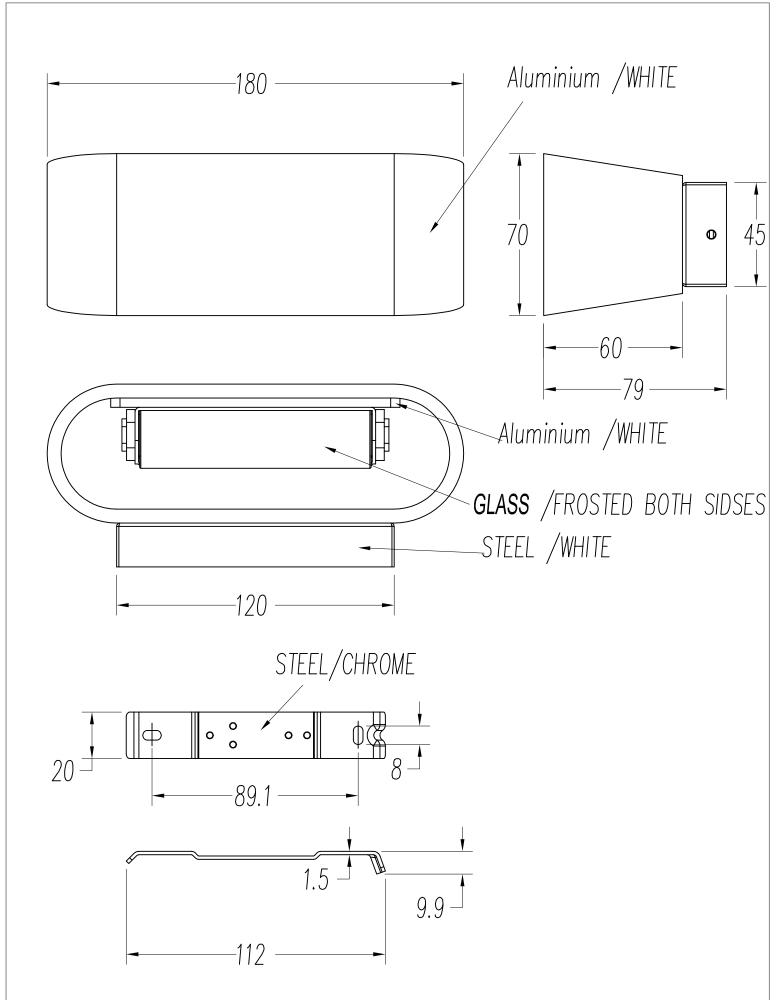

## **TECHNICAL CHARACTERISTICS**

| Type:                        | Wall fixture     |
|------------------------------|------------------|
| IP Protection degrees:       | IP20             |
| Lampholder:                  | 1 x R7s          |
| Power (W):                   | R7s 100          |
| Total power consumption (W): | 100              |
| Voltage / Frequency:         | 220-240V/50-60Hz |
| Warranty (Years):            | 2                |
| Units per box:               | 12               |
| Net Weight (Kg):             | 0.665            |
| EAN:                         | 8435111091777,00 |
|                              |                  |

## **MATERIALS / FINISHES**

Structure material: Extruded aluminium

Structure finish: Matt white

Feb-12-2012