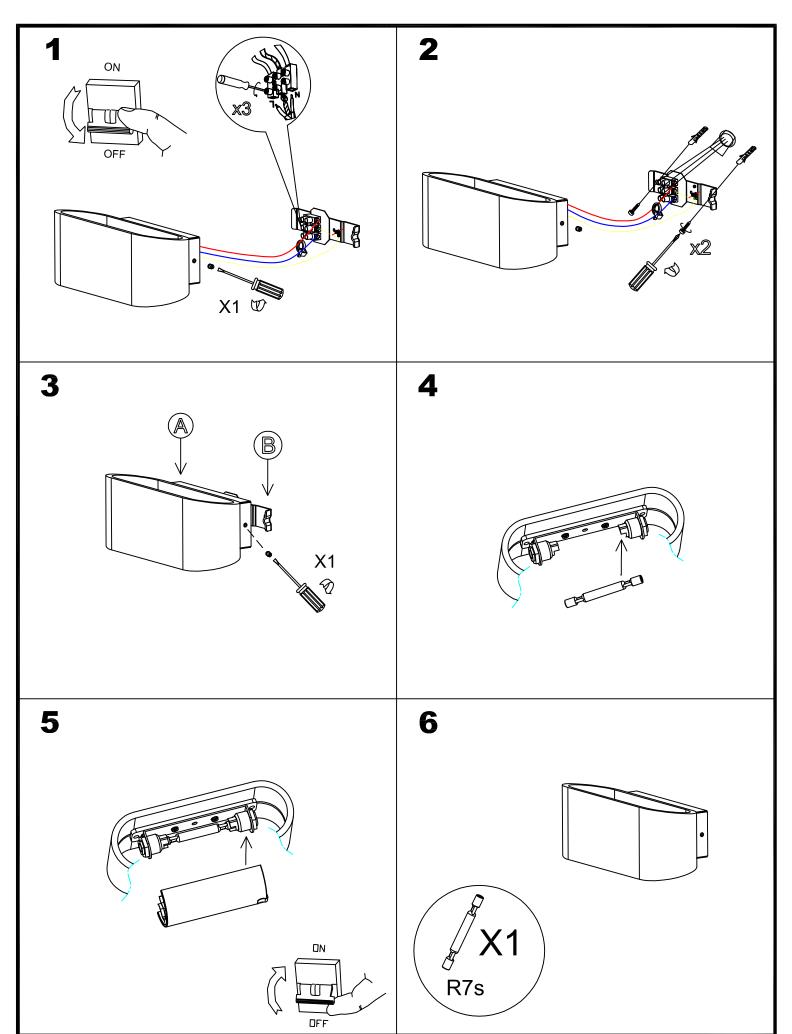

## **TECHNICAL CHARACTERISTICS**

| Type:                        | Wall fixture     |
|------------------------------|------------------|
| IP Protection degrees:       | IP20             |
| Lampholder:                  | 1 x R7s          |
| Power (W):                   | R7s 100          |
| Total power consumption (W): | 100              |
| Voltage / Frequency:         | 220-240V/50-60Hz |
| Warranty (Years):            | 2                |
| Units per box:               | 12               |
| Net Weight (Kg):             | 0.665            |
| EAN:                         | 8435111091777,00 |
|                              |                  |