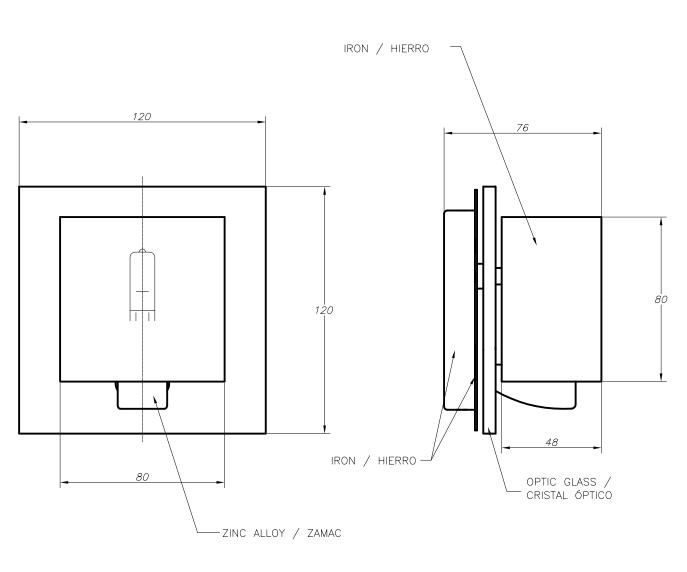

#### **TECHNICAL CHARACTERISTICS**

| Type:                        | Wall fixture     |
|------------------------------|------------------|
| IP Protection degrees:       | IP20             |
| Lampholder:                  | 1 x G9           |
| Power (W):                   | G9 MAX 75W       |
| Bulb included:               | 1 x G9 60W       |
| Total power consumption (W): | 75               |
| Voltage / Frequency:         | 220-240V/50-60Hz |
| Warranty (Years):            | 2                |
| Units per box:               | 12               |
| Net Weight (Kg):             | 0.65             |
| EAN:                         | 8435111034521,00 |

### **MATERIALS / FINISHES**

Structure material: Steel Structure finish: Textured grey

Chrome

Diffuser material: Glass Diffuser finish: Tinted

Download photometric file .ldt /.ies