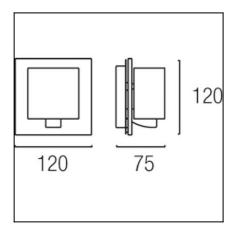

#### **TECHNICAL CHARACTERISTICS**

| Type:                        | Wall fixture     |
|------------------------------|------------------|
| IP Protection degrees:       | IP20             |
| Lampholder:                  | 1 x G9           |
| Power (W):                   | G9 MAX 75W       |
| Bulb included:               | 1 x G9 60W       |
| Total power consumption (W): | 75               |
| Voltage / Frequency:         | 220-240V/50-60Hz |
| Warranty (Years):            | 2                |
| Units per box:               | 12               |
| Net Weight (Kg):             | 0.65             |
| EAN:                         | 8435111034521,00 |