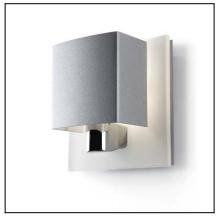

### Design by Josep Patsí

The photograph may not match the reference exactly. Please read the product description to identify the finish.

### **MATERIALS / FINISHES**

Structure material: Steel Structure finish: Textured grey

Chrome

Diffuser material: Glass Diffuser finish: Tinted

Download photometric file .ldt /.ies