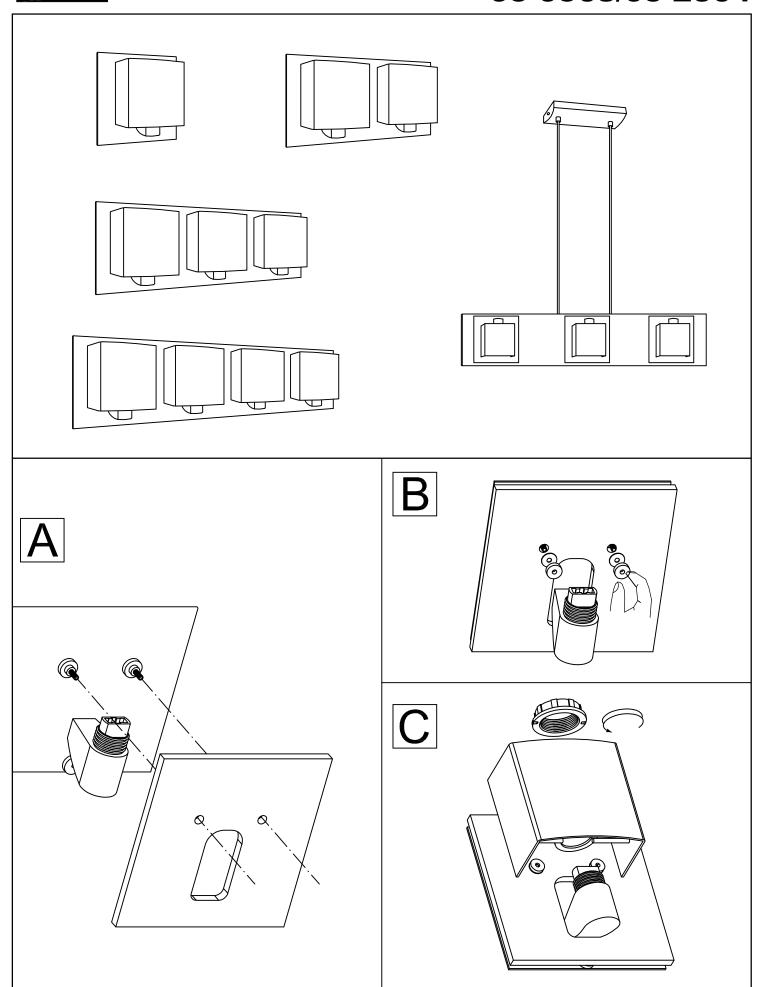

----------------------------|------------------|
| IP Protection degrees:       | IP20             |
| Lampholder:                  | 1 x G9           |
| Power (W):                   | G9 MAX 75W       |
| Bulb included:               | 1 x G9 60W       |
| Total power consumption (W): | 75               |
| Voltage / Frequency:         | 220-240V/50-60Hz |
| Warranty (Years):            | 2                |
| Units per box:               | 12               |
| Net Weight (Kg):             | 0.65             |
| EAN:                         | 8435111034521,00 |





### **MATERIALS / FINISHES**

Structure material: Steel Structure finish: Textured grey

Chrome

Diffuser material: Glass Diffuser finish: Tinted

Download photometric file .ldt /.ies







# 05-0567/00-0567 05-0568/05-2364