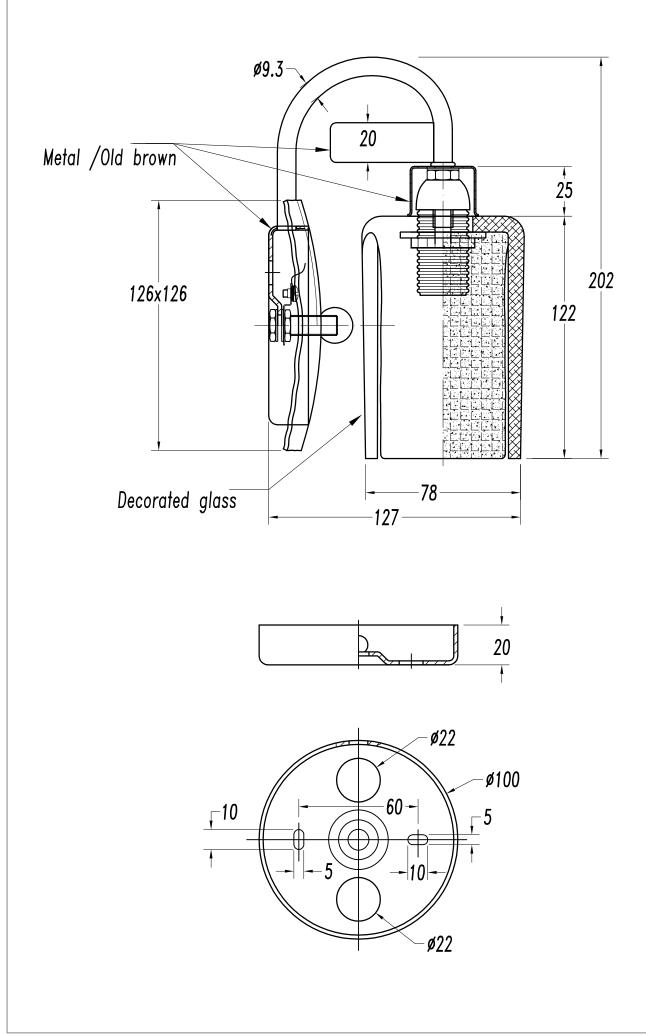

## **TECHNICAL CHARACTERISTICS**

| Туре:                        | Wall fixture     |  |
|------------------------------|------------------|--|
| IP Protection degrees:       | IP20             |  |
| Lampholder:                  | 1 x E14          |  |
| Power (W):                   | E14 60           |  |
| Total power consumption (W): | 60               |  |
| Voltage / Frequency:         | 220-240V/50-60Hz |  |
| Warranty (Years):            | 2                |  |
| Units per box:               | 10               |  |
| Net Weight (Kg):             | 1.425            |  |
| EAN:                         | 8435111034002,00 |  |

## **MATERIALS / FINISHES**

Structure material:SteelStructure finish:Old brown

| Diffuser | material: | Glass |
|----------|-----------|-------|
| Diffuser | finish:   | Amber |

Download photometric file .ldt /.ies