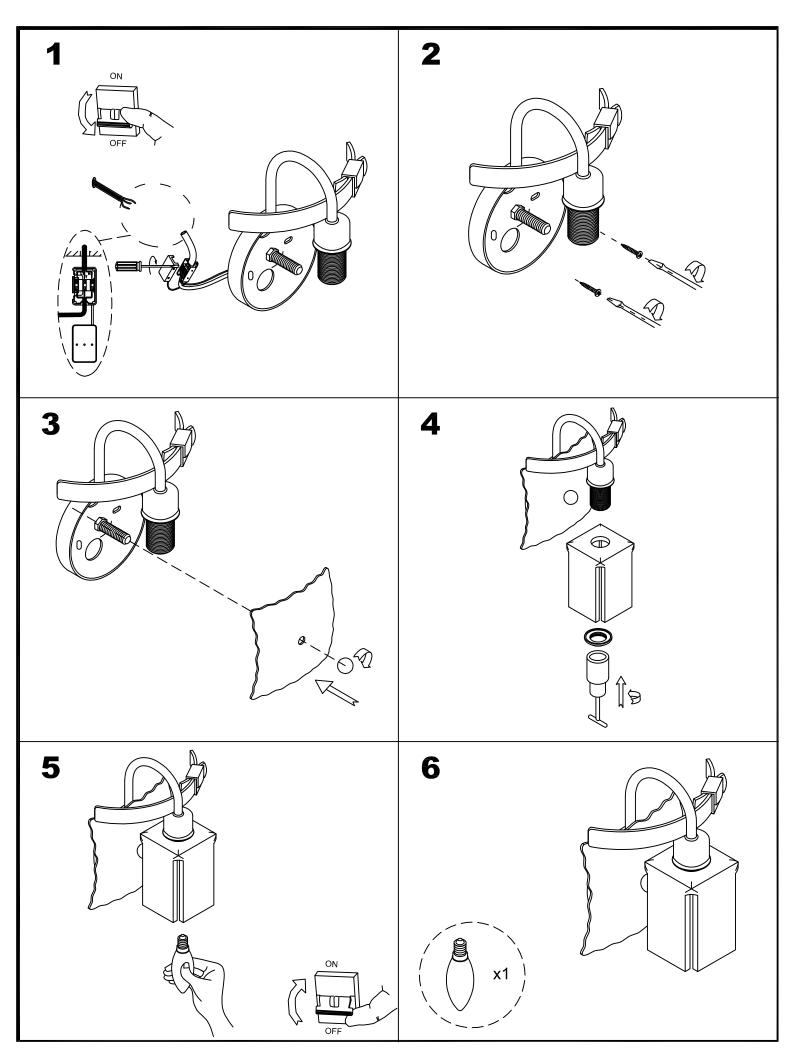

## **TECHNICAL CHARACTERISTICS**

| Туре:                        | Wall fixture     |  |
|------------------------------|------------------|--|
| IP Protection degrees:       | IP20             |  |
| Lampholder:                  | 1 x E14          |  |
| Power (W):                   | E14 60           |  |
| Total power consumption (W): | 60               |  |
| Voltage / Frequency:         | 220-240V/50-60Hz |  |
| Warranty (Years):            | 2                |  |
| Units per box:               | 10               |  |
| Net Weight (Kg):             | 1.425            |  |
| EAN:                         | 8435111034002,00 |  |

## **MATERIALS / FINISHES**

Structure material:SteelStructure finish:Old brown

| Diffuser | material: | Glass |
|----------|-----------|-------|
| Diffuser | finish:   | Amber |

Download photometric file .ldt /.ies