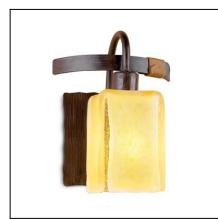

The photograph may not match the reference exactly. Please read the product description to identify the finish.

## **MATERIALS / FINISHES**

Structure material:SteelStructure finish:Old brown

| Diffuser | material: | Glass |
|----------|-----------|-------|
| Diffuser | finish:   | Amber |

Download photometric file .ldt /.ies