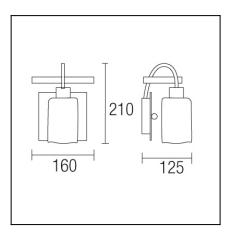

## **TECHNICAL CHARACTERISTICS**

| Туре:                        | Wall fixture     |  |
|------------------------------|------------------|--|
| IP Protection degrees:       | IP20             |  |
| Lampholder:                  | 1 x E14          |  |
| Power (W):                   | E14 60           |  |
| Total power consumption (W): | 60               |  |
| Voltage / Frequency:         | 220-240V/50-60Hz |  |
| Warranty (Years):            | 2                |  |
| Units per box:               | 10               |  |
| Net Weight (Kg):             | 1.425            |  |
| EAN:                         | 8435111034002,00 |  |