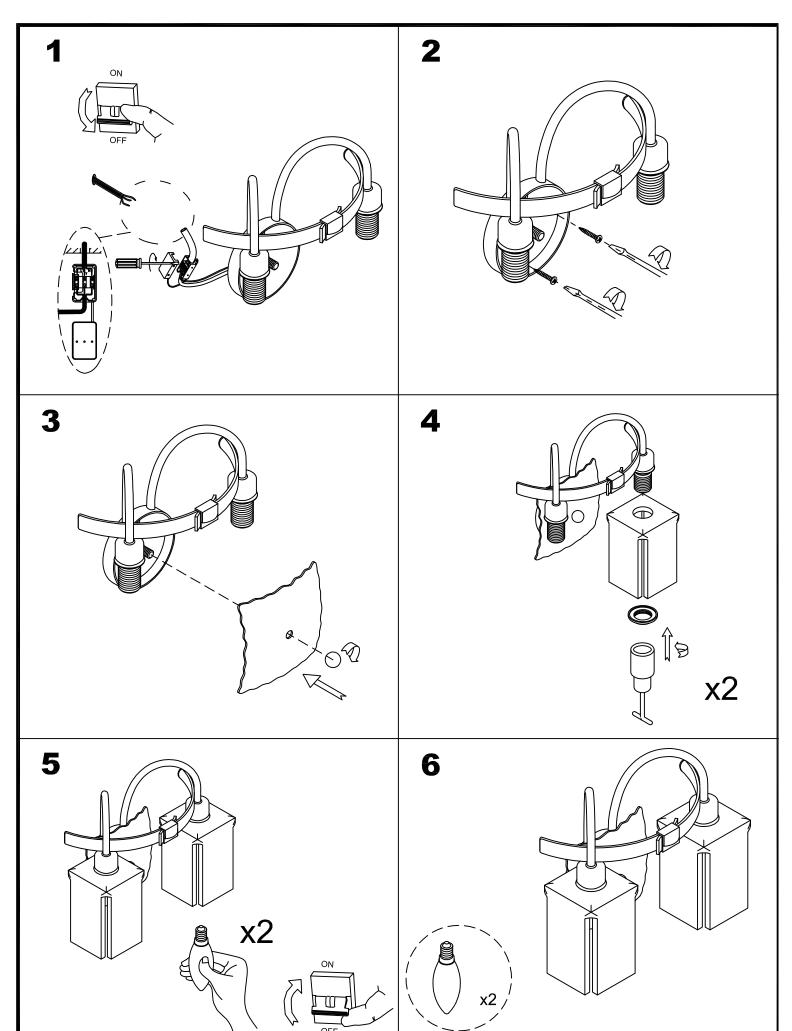

## **TECHNICAL CHARACTERISTICS**

| Type:                        | Wall fixture     |
|------------------------------|------------------|
| IP Protection degrees:       | IP20             |
| Lampholder:                  | 2 x E14          |
| Power (W):                   | E14 60           |
| Total power consumption (W): | 120              |
| Voltage / Frequency:         | 220-240V/50-60Hz |
| Warranty (Years):            | 2                |
| Units per box:               | 1                |
| Net Weight (Kg):             | 2.5              |
| EAN:                         | 8435111034019,00 |
|                              |                  |