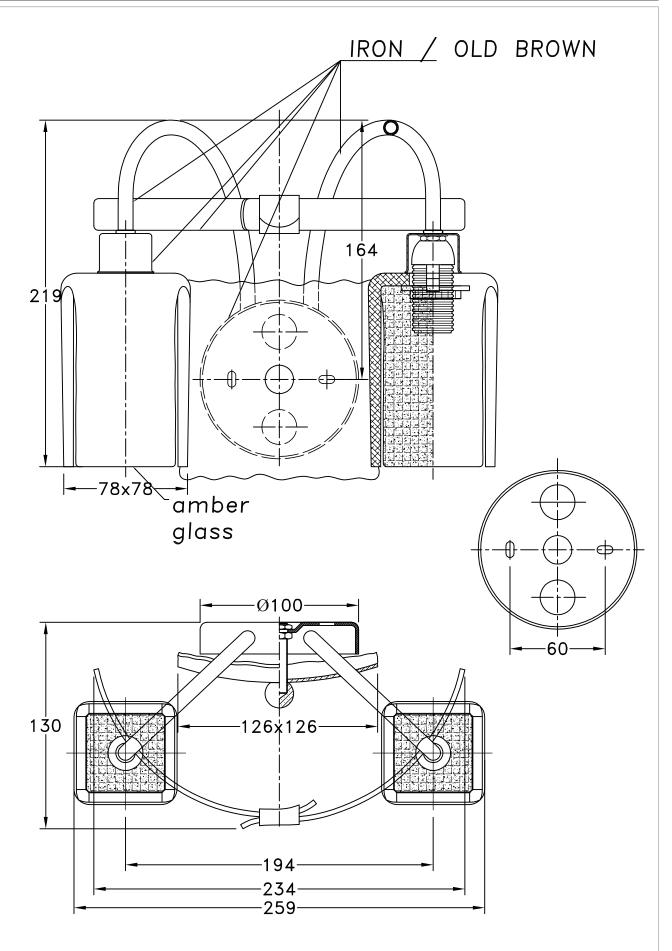

## **TECHNICAL CHARACTERISTICS**

| Type:                        | Wall fixture     |
|------------------------------|------------------|
| IP Protection degrees:       | IP20             |
| Lampholder:                  | 2 x E14          |
| Power (W):                   | E14 60           |
| Total power consumption (W): | 120              |
| Voltage / Frequency:         | 220-240V/50-60Hz |
| Warranty (Years):            | 2                |
| Units per box:               | 1                |
| Net Weight (Kg):             | 2.5              |
| EAN:                         | 8435111034019,00 |
|                              |                  |

## **MATERIALS / FINISHES**

Structure material: Steel Diffuser material: Glass Structure finish: Old brown Diffuser finish: Amber