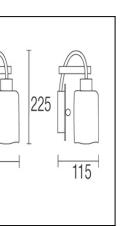

## **TECHNICAL CHARACTERISTICS**

| Type:                        | Wall fixture     |
|------------------------------|------------------|
| IP Protection degrees:       | IP20             |
| Lampholder:                  | 2 x E14          |
| Power (W):                   | E14 60           |
| Total power consumption (W): | 120              |
| Voltage / Frequency:         | 220-240V/50-60Hz |
| Warranty (Years):            | 2                |
| Units per box:               | 1                |
| Net Weight (Kg):             | 2.5              |
| EAN:                         | 8435111034019,00 |
|                              |                  |