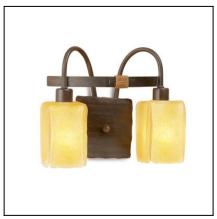

## **XENIA** 05-0576-Y2-E7

The photograph may not match the reference exactly. Please read the product description to identify the finish.

Download photometric file .ldt /.ies

280

## **MATERIALS / FINISHES**

Structure material: Steel Diffuser material: Glass Structure finish: Old brown Diffuser finish: Amber