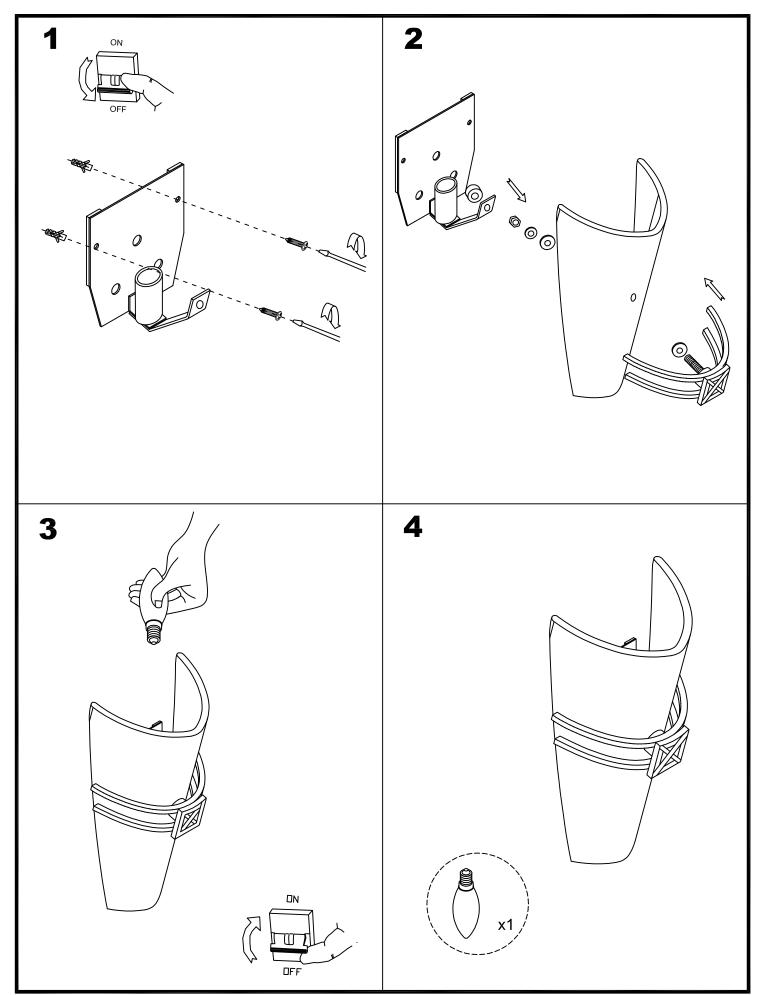

## **TECHNICAL CHARACTERISTICS**

| Type:                        | Wall fixture     |
|------------------------------|------------------|
| IP Protection degrees:       | IP20             |
| Lampholder:                  | 1 x E14          |
| Power (W):                   | E14 MAX 60W      |
| Total power consumption (W): | 60               |
| Voltage / Frequency:         | 220-240V/50-60Hz |
| Warranty (Years):            | 2                |
| Units per box:               | 1                |
| Net Weight (Kg):             | 2.09             |
| EAN:                         | 8435071458474,00 |
|                              |                  |