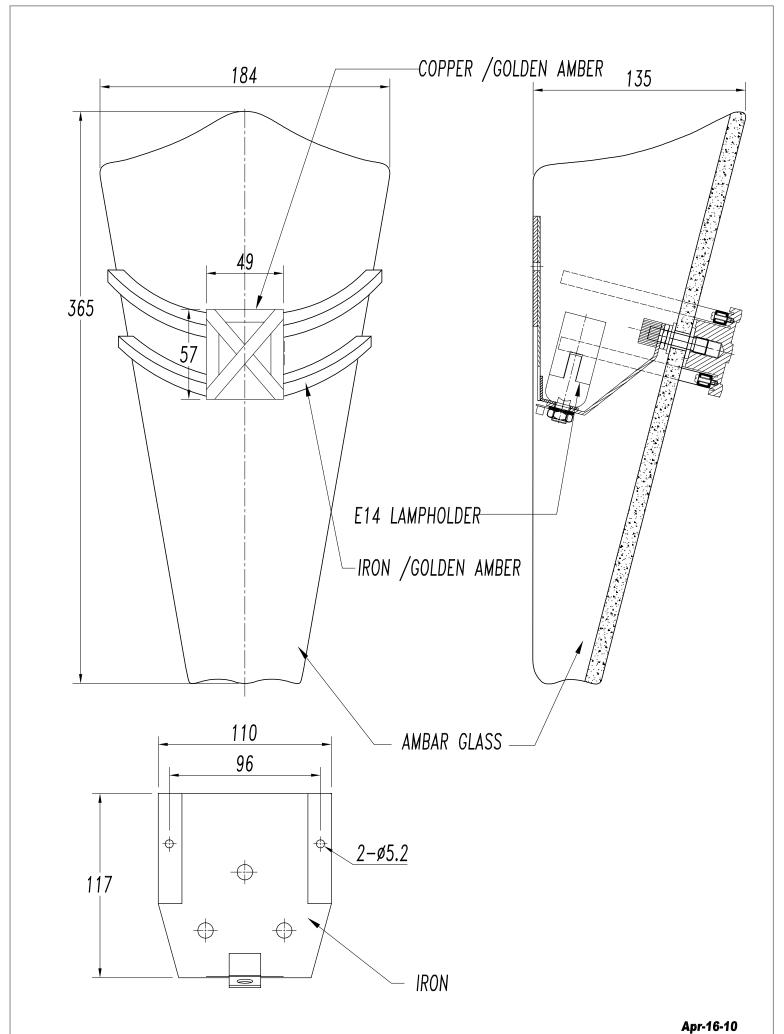

## 365

Download photometric file .ldt /.ies

175

## **TECHNICAL CHARACTERISTICS**

| Type:                        | Wall fixture     |
|------------------------------|------------------|
| IP Protection degrees:       | IP20             |
| Lampholder:                  | 1 x E14          |
| Power (W):                   | E14 MAX 60W      |
| Total power consumption (W): | 60               |
| Voltage / Frequency:         | 220-240V/50-60Hz |
| Warranty (Years):            | 2                |
| Units per box:               | 1                |
| Net Weight (Kg):             | 2.09             |
| EAN:                         | 8435071458474,00 |
|                              |                  |

## **MATERIALS / FINISHES**

Structure material: Steel Structure finish: Golden

amber

Diffuser material: Glass Diffuser finish: Amber