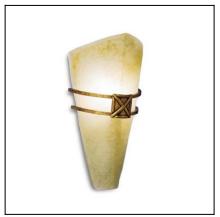

## **VERONESE** 05-2304-S4-15

The photograph may not match the reference exactly. Please read the product description to identify the finish.

## **MATERIALS / FINISHES**

Structure material: Steel Structure finish: Golden

amber

Diffuser material: Glass Diffuser finish: Amber