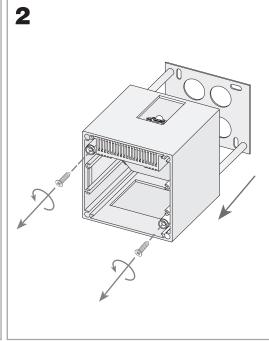

| 80, 80                                           |
| Voltage / Frequency:            | 110-240V/50-60Hz                                 |
| Warranty (Years):               | 2                                                |
| Option to extend the guarantee: | Yes, 5 years                                     |
| Units per box:                  | 12                                               |
| Net Weight (Kg):                | 0.695                                            |
| EAN:                            | 8435111099735,00                                 |



#### **MATERIALS / FINISHES**

Structure material: Aluminium

Steel

Structure finish: Metallic grey Diffuser finish: Transparent

### **GEAR**

Multi-voltage electronic gear included (110-240 V / 50-60 Hz)