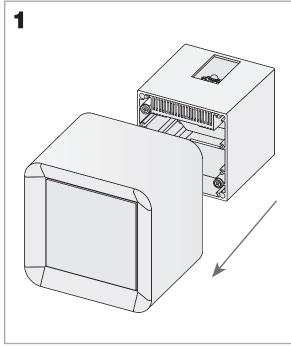

| 80, 80                                           |
| Voltage / Frequency:            | 110-240V/50-60Hz                                 |
| Warranty (Years):               | 2                                                |
| Option to extend the guarantee: | Yes, 5 years                                     |
| Units per box:                  | 12                                               |
| Net Weight (Kg):                | 0.695                                            |
| EAN:                            | 8435111099735,00                                 |



#### **MATERIALS / FINISHES**

Structure material: Aluminium

Steel

Structure finish: Metallic grey Diffuser finish: Transparent

### **GEAR**

Multi-voltage electronic gear included (110-240 V / 50-60 Hz)