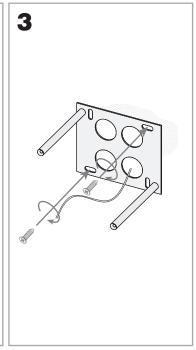

#### **TECHNICAL CHARACTERISTICS**

| Type:                           | Wall fixture                                     |
|---------------------------------|--------------------------------------------------|
| IP Protection degrees:          | IP20                                             |
| Bulb:                           | 2 x LED Cree. Warm White - 3000K<br>0 x LED Cree |
| Power (W):                      | 4,5W<br>1W                                       |
| Luminous efficacy (Lm/W):       | 107, 73.7                                        |
| CRI:                            | 80, 80                                           |
| Voltage / Frequency:            | 110-240V/50-60Hz                                 |
| Warranty (Years):               | 2                                                |
| Option to extend the guarantee: | Yes, 5 years                                     |
| Units per box:                  | 12                                               |
| Net Weight (Kg):                | 0.695                                            |
| EAN:                            | 8435111099735,00                                 |

#### **MATERIALS / FINISHES**

Structure material: Aluminium

Steel

Structure finish: Metallic grey Diffuser finish: Transparent