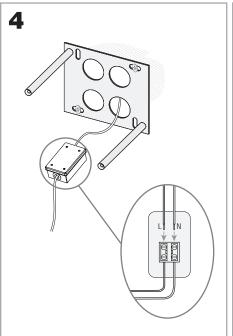

| 80, 80                                           |
| Voltage / Frequency:            | 110-240V/50-60Hz                                 |
| Warranty (Years):               | 2                                                |
| Option to extend the guarantee: | Yes, 5 years                                     |
| Units per box:                  | 12                                               |
| Net Weight (Kg):                | 0.695                                            |
| EAN:                            | 8435111099735,00                                 |



#### **MATERIALS / FINISHES**

Structure material: Aluminium

Steel

Structure finish: Metallic grey Diffuser finish: Transparent

### **GEAR**

Multi-voltage electronic gear included (110-240 V / 50-60 Hz)