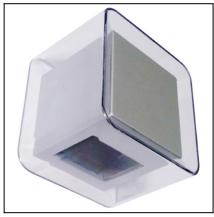

#### **TECHNICAL CHARACTERISTICS**

| Type:                           | Wall fixture                                     |
|---------------------------------|--------------------------------------------------|
| IP Protection degrees:          | IP20                                             |
| Bulb:                           | 2 x LED Cree. Warm White - 3000K<br>0 x LED Cree |
| Power (W):                      | 4,5W<br>1W                                       |
| Luminous efficacy (Lm/W):       | 107, 73.7                                        |
| CRI:                            | 80, 80                                           |
| Voltage / Frequency:            | 110-240V/50-60Hz                                 |
| Warranty (Years):               | 2                                                |
| Option to extend the guarantee: | Yes, 5 years                                     |
| Units per box:                  | 12                                               |
| Net Weight (Kg):                | 0.695                                            |
| EAN:                            | 8435111099735,00                                 |