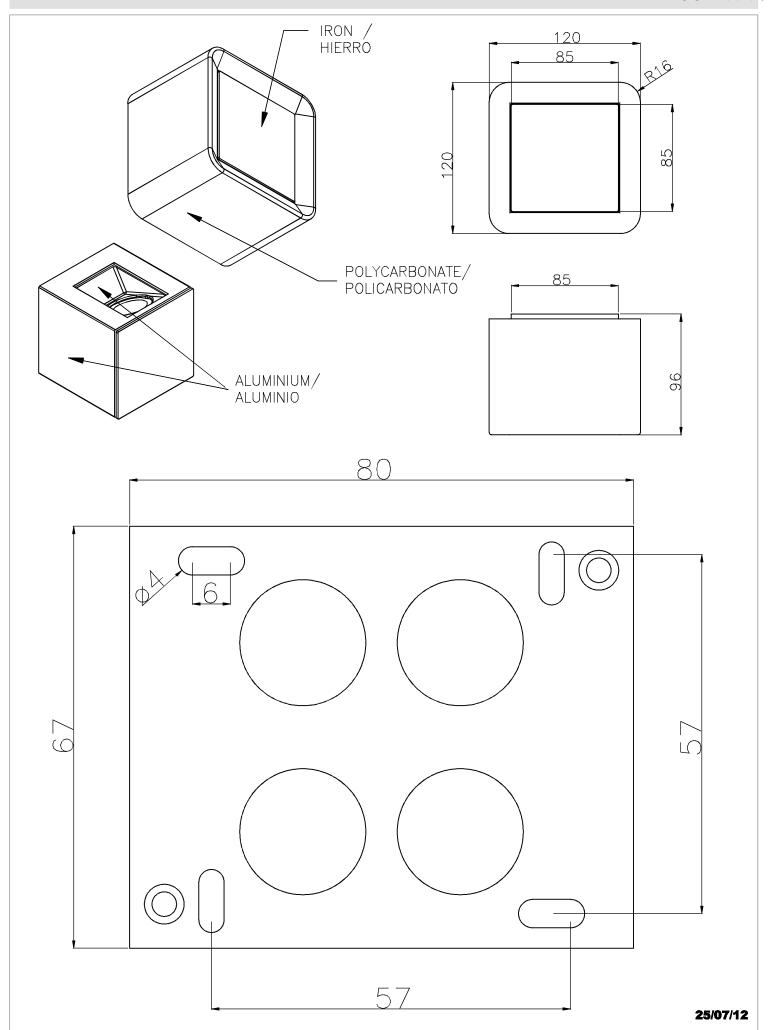

Diffuser material: Polycarbonate

#### **MATERIALS / FINISHES**

Structure material: Aluminium

Steel

Structure finish: Metallic grey Diffuser finish: Transparent