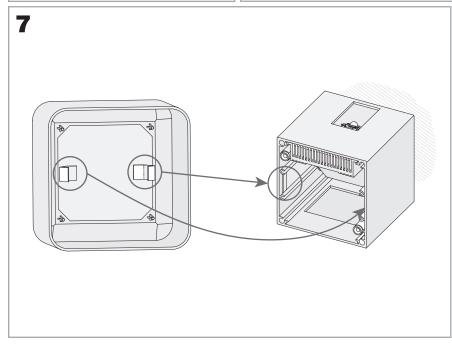

80, 80                                           |
| Voltage / Frequency:            | 110-240V/50-60Hz                                 |
| Warranty (Years):               | 2                                                |
| Option to extend the guarantee: | Yes, 5 years                                     |
| Units per box:                  | 12                                               |
| Net Weight (Kg):                | 0.695                                            |
| EAN:                            | 8435111099735,00                                 |



#### **MATERIALS / FINISHES**

Structure material: Aluminium

Steel

Structure finish: Metallic grey Diffuser finish: Transparent

### **GEAR**

Multi-voltage electronic gear included (110-240 V / 50-60 Hz)