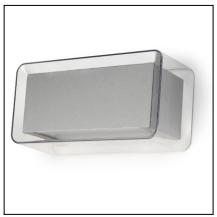

## **LEDBOX** 05-4717-03-M2

The photograph may not match the reference exactly. Please read the product description to identify the finish.

## **MATERIALS / FINISHES**

Structure material: Aluminium Diffuser material: Polycarbonate

Steel

Structure finish: Metallic grey Diffuser finish: Transparent