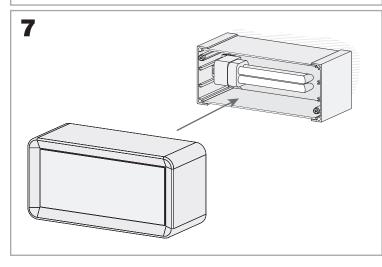

-03-M2



The photograph may not match the reference exactly. Please read the product description to identify the finish.

## 120

Download photometric file .ldt /.ies

## **TECHNICAL CHARACTERISTICS**

| Type:                  | Wall fixture     |
|------------------------|------------------|
| IP Protection degrees: | IP20             |
| Voltage / Frequency:   | 220-240V/50-60Hz |
| Warranty (Years):      | 2                |
| Units per box:         | 8                |
| Net Weight (Kg):       | 0.985            |
| EAN:                   | 8435381400699,00 |
|                        |                  |



## **MATERIALS / FINISHES**

Structure material: Aluminium Diffuser material: Polycarbonate

Steel

Structure finish: Metallic grey Diffuser finish: Transparent