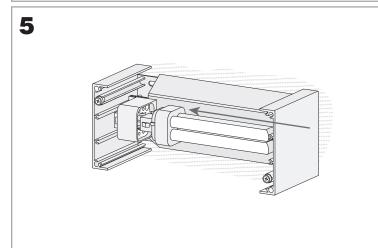

4717-03-M2



The photograph may not match the reference exactly. Please read the product description to identify the finish.

## 120

Download photometric file .ldt /.ies

## **TECHNICAL CHARACTERISTICS**

| Type:                  | Wall fixture     |
|------------------------|------------------|
| IP Protection degrees: | IP20             |
| Voltage / Frequency:   | 220-240V/50-60Hz |
| Warranty (Years):      | 2                |
| Units per box:         | 8                |
| Net Weight (Kg):       | 0.985            |
| EAN:                   | 8435381400699,00 |
|                        |                  |



## **MATERIALS / FINISHES**

Structure material: Aluminium Diffuser material: Polycarbonate

Steel

Structure finish: Metallic grey Diffuser finish: Transparent