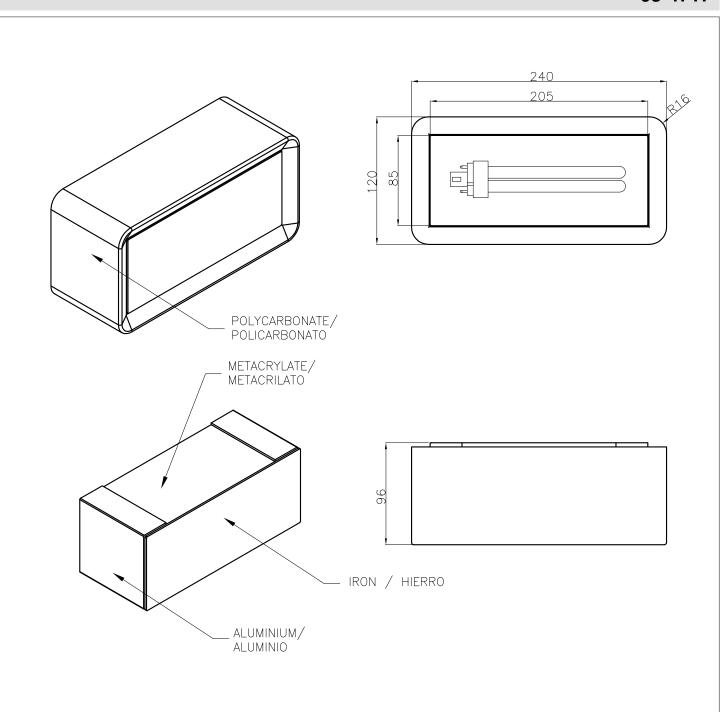

## **TECHNICAL CHARACTERISTICS**

| Type:                  | Wall fixture     |
|------------------------|------------------|
| IP Protection degrees: | IP20             |
| Voltage / Frequency:   | 220-240V/50-60Hz |
| Warranty (Years):      | 2                |
| Units per box:         | 8                |
| Net Weight (Kg):       | 0.985            |
| EAN:                   | 8435381400699,00 |
|                        |                  |

## **MATERIALS / FINISHES**

Structure material: Aluminium Diffuser material: Polycarbonate

Steel

Structure finish: Metallic grey Diffuser finish: Transparent