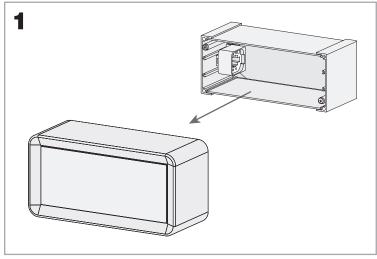

OX** 05-4717-03-M2



The photograph may not match the reference exactly. Please read the product description to identify the finish.

## 120

Download photometric file .ldt /.ies

## **TECHNICAL CHARACTERISTICS**

| Type:                  | Wall fixture     |
|------------------------|------------------|
| IP Protection degrees: | IP20             |
| Voltage / Frequency:   | 220-240V/50-60Hz |
| Warranty (Years):      | 2                |
| Units per box:         | 8                |
| Net Weight (Kg):       | 0.985            |
| EAN:                   | 8435381400699,00 |
|                        |                  |



## **MATERIALS / FINISHES**

Structure material: Aluminium Diffuser material: Polycarbonate

Steel

Structure finish: Metallic grey Diffuser finish: Transparent