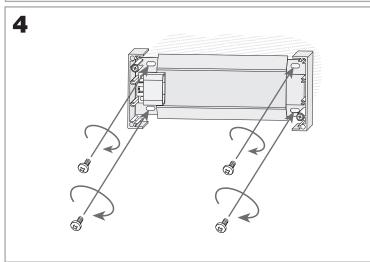

5-4717-03-M2



The photograph may not match the reference exactly. Please read the product description to identify the finish.

## 120

Download photometric file .ldt /.ies

## **TECHNICAL CHARACTERISTICS**

| Type:                  | Wall fixture     |
|------------------------|------------------|
| IP Protection degrees: | IP20             |
| Voltage / Frequency:   | 220-240V/50-60Hz |
| Warranty (Years):      | 2                |
| Units per box:         | 8                |
| Net Weight (Kg):       | 0.985            |
| EAN:                   | 8435381400699,00 |
|                        |                  |



## **MATERIALS / FINISHES**

Structure material: Aluminium Diffuser material: Polycarbonate

Steel

Structure finish: Metallic grey Diffuser finish: Transparent