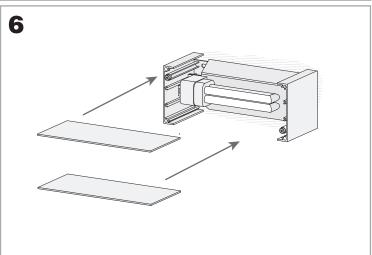

17-03-M2



The photograph may not match the reference exactly. Please read the product description to identify the finish.

## 120

Download photometric file .ldt /.ies

## **TECHNICAL CHARACTERISTICS**

| Type:                  | Wall fixture     |
|------------------------|------------------|
| IP Protection degrees: | IP20             |
| Voltage / Frequency:   | 220-240V/50-60Hz |
| Warranty (Years):      | 2                |
| Units per box:         | 8                |
| Net Weight (Kg):       | 0.985            |
| EAN:                   | 8435381400699,00 |
|                        |                  |



## **MATERIALS / FINISHES**

Structure material: Aluminium Diffuser material: Polycarbonate

Steel

Structure finish: Metallic grey Diffuser finish: Transparent