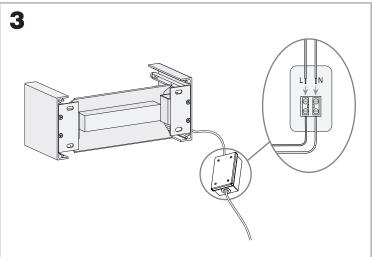

05-4717-03-M2



The photograph may not match the reference exactly. Please read the product description to identify the finish.

## 120

Download photometric file .ldt /.ies

## **TECHNICAL CHARACTERISTICS**

| Type:                  | Wall fixture     |
|------------------------|------------------|
| IP Protection degrees: | IP20             |
| Voltage / Frequency:   | 220-240V/50-60Hz |
| Warranty (Years):      | 2                |
| Units per box:         | 8                |
| Net Weight (Kg):       | 0.985            |
| EAN:                   | 8435381400699,00 |
|                        |                  |



## **MATERIALS / FINISHES**

Structure material: Aluminium Diffuser material: Polycarbonate

Steel

Structure finish: Metallic grey Diffuser finish: Transparent