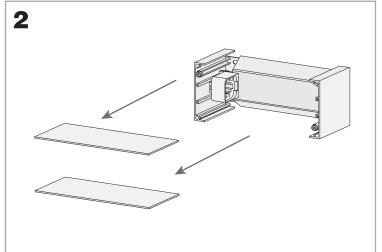

** 05-4717-03-M2



The photograph may not match the reference exactly. Please read the product description to identify the finish.

## 120

Download photometric file .ldt /.ies

## **TECHNICAL CHARACTERISTICS**

| Type:                  | Wall fixture     |
|------------------------|------------------|
| IP Protection degrees: | IP20             |
| Voltage / Frequency:   | 220-240V/50-60Hz |
| Warranty (Years):      | 2                |
| Units per box:         | 8                |
| Net Weight (Kg):       | 0.985            |
| EAN:                   | 8435381400699,00 |
|                        |                  |



## **MATERIALS / FINISHES**

Structure material: Aluminium Diffuser material: Polycarbonate

Steel

Structure finish: Metallic grey Diffuser finish: Transparent