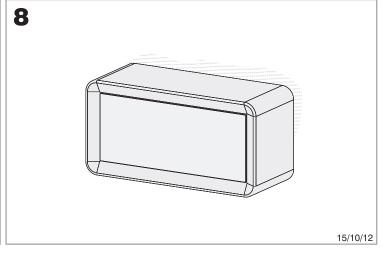

## **LEDBOX** 05-4717-03-M2

The photograph may not match the reference exactly. Please read the product description to identify the finish.