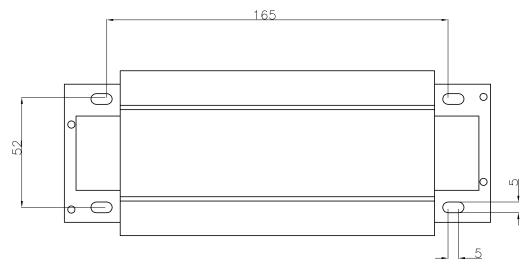

## **TECHNICAL CHARACTERISTICS**

| Type:                  | Wall fixture     |
|------------------------|------------------|
| IP Protection degrees: | IP20             |
| Voltage / Frequency:   | 220-240V/50-60Hz |
| Warranty (Years):      | 2                |
| Units per box:         | 8                |
| Net Weight (Kg):       | 0.985            |
| EAN:                   | 8435381400699,00 |
|                        |                  |