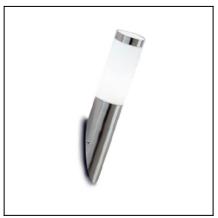

# **ELECTRA** 05-8790-Y4-M1

The photograph may not match the reference exactly. Please read the product description to identify the finish.

40

Download photometric file .ldt /.ies

16

#### **TECHNICAL CHARACTERISTICS**

| Type:                        | Wall fixture  |
|------------------------------|---------------|
| IP Protection degrees:       | IP55          |
| Lampholder:                  | 1 x E27       |
| Power (W):                   | E27 MAX 23W   |
| Total power consumption (W): | 23            |
| Voltage / Frequency:         | 230V/50-60Hz  |
| Warranty (Years):            | 2             |
| Units per box:               | 6             |
| Net Weight (Kg):             | 0.495         |
| EAN:                         | 8435071401739 |

#### **MATERIALS / FINISHES**

Structure material: Stainless steel

AISI202

Structure finish: Polished Diffuser material: Polycarbonate

Diffuser finish:

Opal