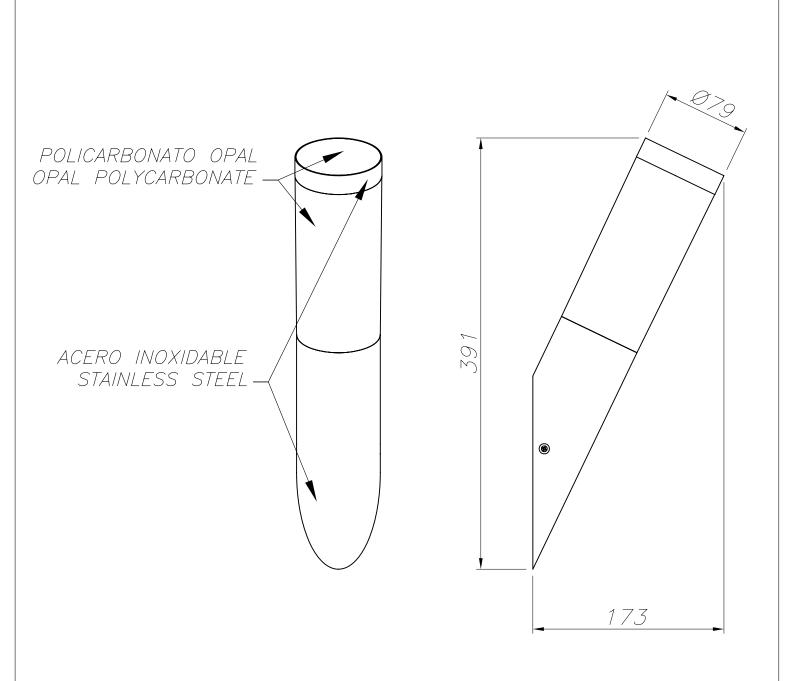

#### **TECHNICAL CHARACTERISTICS**

| Type:                        | Wall fixture  |
|------------------------------|---------------|
| IP Protection degrees:       | IP55          |
| Lampholder:                  | 1 x E27       |
| Power (W):                   | E27 MAX 23W   |
| Total power consumption (W): | 23            |
| Voltage / Frequency:         | 230V/50-60Hz  |
| Warranty (Years):            | 2             |
| Units per box:               | 6             |
| Net Weight (Kg):             | 0.495         |
| EAN:                         | 8435071401739 |

#### **MATERIALS / FINISHES**

Structure material: Stainless steel

AISI202

Structure finish: Polished Diffuser material: Polycarbonate

Diffuser finish:

Opal