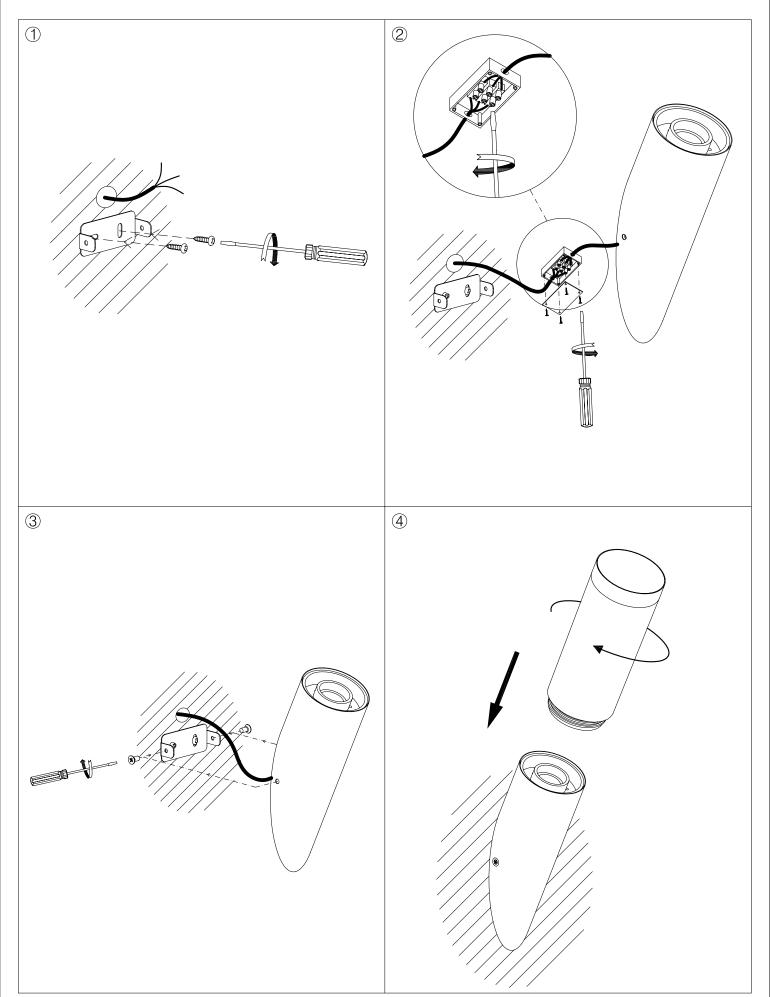

--------------------|---------------|
| IP Protection degrees:       | IP55          |
| Lampholder:                  | 1 x E27       |
| Power (W):                   | E27 MAX 23W   |
| Total power consumption (W): | 23            |
| Voltage / Frequency:         | 230V/50-60Hz  |
| Warranty (Years):            | 2             |
| Units per box:               | 6             |
| Net Weight (Kg):             | 0.495         |
| EAN:                         | 8435071401739 |







#### **MATERIALS / FINISHES**

Structure material: Stainless steel

AISI202

Structure finish: Polished Diffuser material: Polycarbonate

Diffuser finish:

Opal



### 55-8791-Y4-Y4



Structure material: Stainless steel AISI202

Structure finish: Polished







PLANTILLA DE INSTALACIÓN INSTALLATION TEMPLATE