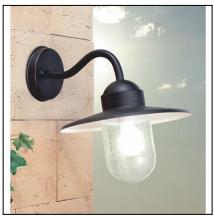

## TRITON 05-8959-05-37

The photograph may not match the reference exactly. Please read the product description to identify the finish.

#### **MATERIALS / FINISHES**

Structure material: Injected Diffuser material: Glass

aluminium

Structure finish: Black Diffuser finish: Rustic

© Leds C-4. All rights reserved. Copying and / or reproduction prohibited without duly authorization of LEDS-C4.