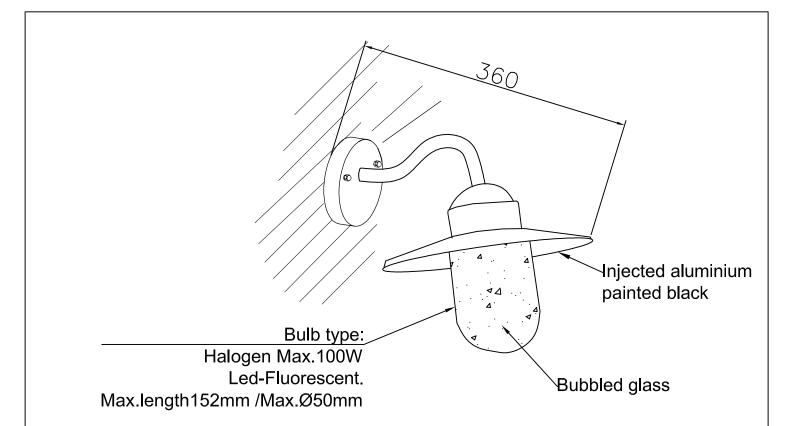

#### **TECHNICAL CHARACTERISTICS**

| Type:                        | Wall fixture     |
|------------------------------|------------------|
| IP Protection degrees:       | IP44             |
| Lampholder:                  | 1 x E27          |
| Power (W):                   | E27 max. 100W    |
| Total power consumption (W): | 100              |
| Voltage / Frequency:         | 220-240V/50-60Hz |
| Warranty (Years):            | 2                |
| Units per box:               | 4                |
| Net Weight (Kg):             | 1.46             |
| EAN:                         | 8435111022955    |
|                              |                  |

#### **MATERIALS / FINISHES**

Structure material: Injected Diffuser material: Glass

aluminium

Structure finish: Black Diffuser finish: Rustic

© Leds C-4. All rights reserved. Copying and / or reproduction prohibited without duly authorization of LEDS-C4.