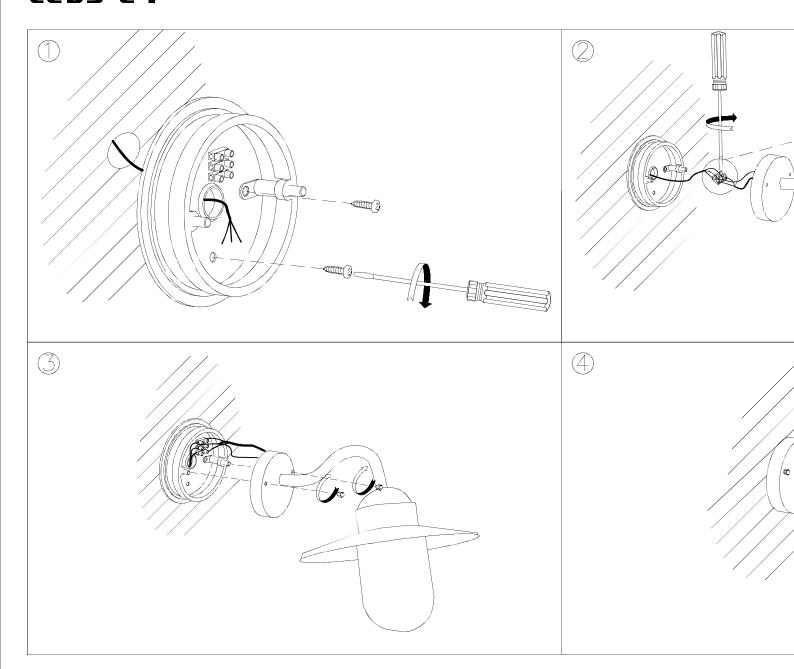

## TRITON 05-8959-05-37

The photograph may not match the reference exactly. Please read the product description to identify the finish.

© Leds C-4. Todos los derechos reservados. Se prohibe su utilización o reproducción total o parcial sin permiso por escrito de LEDS C4.

05-8959-05-37 TRITON