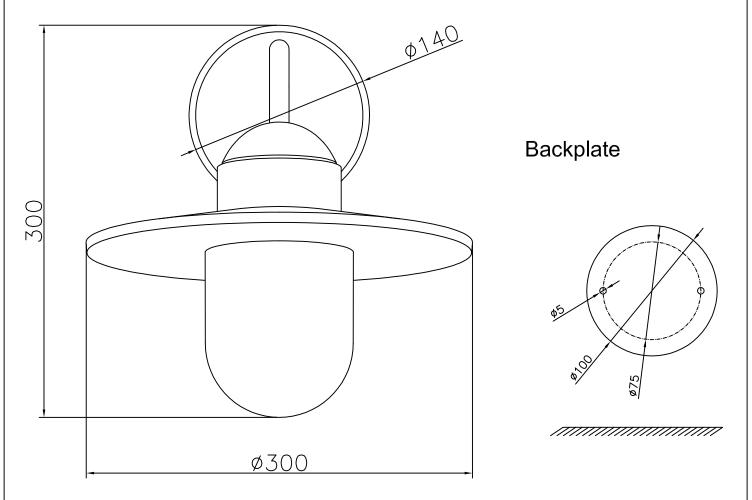

#### **TECHNICAL CHARACTERISTICS**

| Type:                        | Wall fixture     |
|------------------------------|------------------|
| IP Protection degrees:       | IP44             |
| Lampholder:                  | 1 x E27          |
| Power (W):                   | E27 max. 100W    |
| Total power consumption (W): | 100              |
| Voltage / Frequency:         | 220-240V/50-60Hz |
| Warranty (Years):            | 2                |
| Units per box:               | 4                |
| Net Weight (Kg):             | 1.46             |
| EAN:                         | 8435111022955    |
|                              |                  |

#### **MATERIALS / FINISHES**

Structure material: Injected Diffuser material: Glass

aluminium

Structure finish: Black Diffuser finish: Rustic

© Leds C-4. All rights reserved. Copying and / or reproduction prohibited without duly authorization of LEDS-C4.