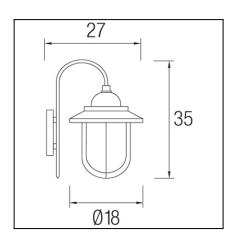

## **TECHNICAL CHARACTERISTICS**

| Туре:                        | Wall fixture     |
|------------------------------|------------------|
| IP Protection degrees:       | IP44             |
| Lampholder:                  | 1 x E27          |
| Power (W):                   | E27 max. 60W     |
| Total power consumption (W): | 60               |
| Voltage / Frequency:         | 220-240V/50-60Hz |
| Warranty (Years):            | 2                |
| Units per box:               | 6                |
| Net Weight (Kg):             | 0.92             |
| EAN:                         | 8435111030752    |
|                              |                  |