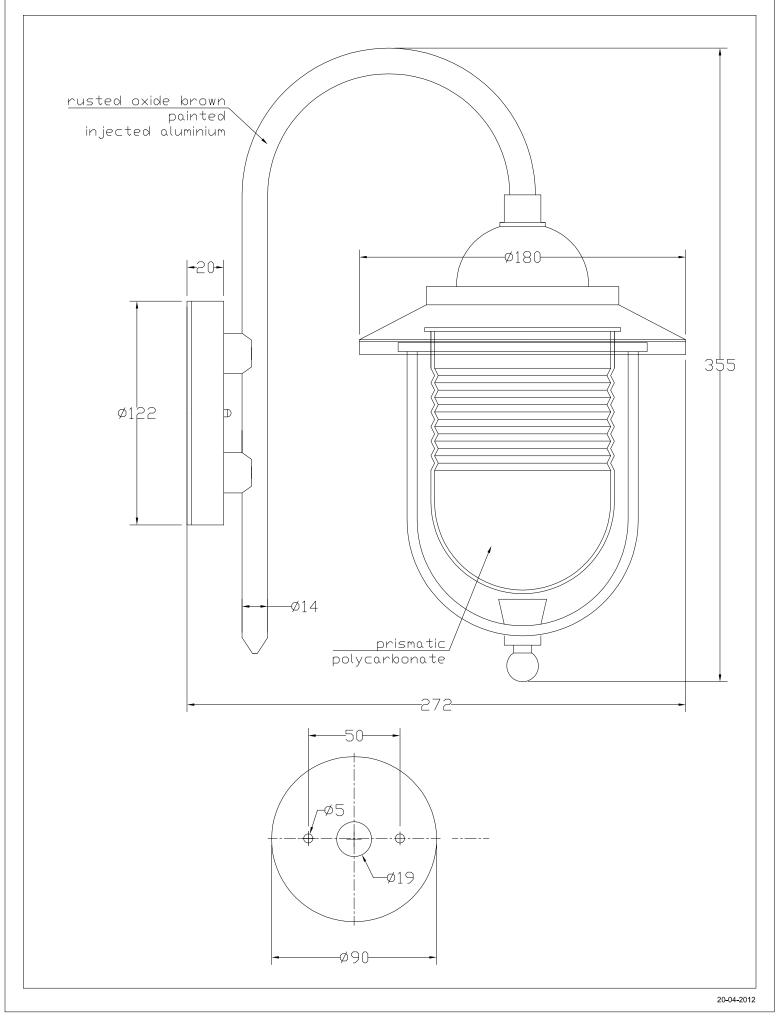

## **TECHNICAL CHARACTERISTICS**

| Туре:                        | Wall fixture     |
|------------------------------|------------------|
| IP Protection degrees:       | IP44             |
| Lampholder:                  | 1 x E27          |
| Power (W):                   | E27 max. 60W     |
| Total power consumption (W): | 60               |
| Voltage / Frequency:         | 220-240V/50-60Hz |
| Warranty (Years):            | 2                |
| Units per box:               | 6                |
| Net Weight (Kg):             | 0.92             |
| EAN:                         | 8435111030752    |
|                              |                  |

## **MATERIALS / FINISHES**

Structure material:Injected aluminiumStructure finish:Oxide brown

Diffuser material: Polycarbonate Diffuser finish: Prismatic

OUTDOOR

05-9104