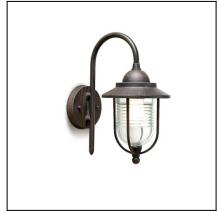

The photograph may not match the reference exactly. Please read the product description to identify the finish.

Download photometric file .ldt /.ies

## **MATERIALS / FINISHES**

Structure material:Injected aluminiumStructure finish:Oxide brown

Diffuser material: Polycarbonate Diffuser finish: Prismatic

OUTDOOR

05-9104