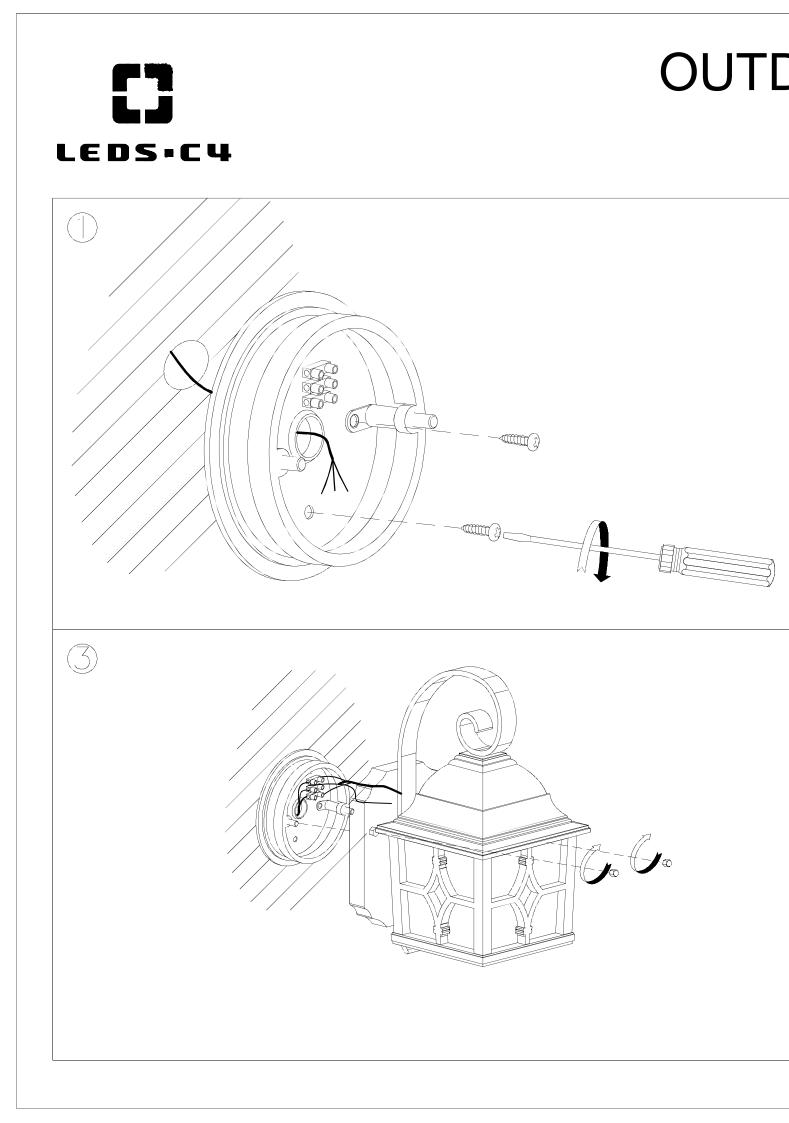

| Wall fixture  |
|------------------------------|---------------|
| IP Protection degrees:       | IP23          |
| Lampholder:                  | 1 x E27       |
| Power (W):                   | E27 MAX. 100W |
| Total power consumption (W): | 100           |
| Voltage / Frequency:         | 230V/50-60Hz  |
| Warranty (Years):            | 2             |
| Units per box:               | 6             |
| Net Weight (Kg):             | 2.035         |
| EAN:                         | 8435111030967 |
|                              |               |



## **MATERIALS / FINISHES**

| Structure material: | Injected aluminium |
|---------------------|--------------------|
| Structure finish:   | Oxide brown        |

Diffuser material: Glass Diffuser finish: Rustic

05-9124