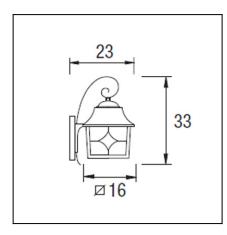

The photograph may not match the reference exactly. Please read the product description to identify the finish.

Download photometric file .ldt /.ies

## **MATERIALS / FINISHES**

| Structure material: | Injected aluminium |
|---------------------|--------------------|
| Structure finish:   | Oxide brown        |

Diffuser material: Glass Diffuser finish: Rustic