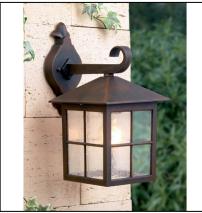

### **TECHNICAL CHARACTERISTICS**

| Туре:                        | Wall fixture  |
|------------------------------|---------------|
| IP Protection degrees:       | IP23          |
| Lampholder:                  | 1 x E27       |
| Power (W):                   | E27 MAX 100W  |
| Total power consumption (W): | 100           |
| Voltage / Frequency:         | 230V/50-60Hz  |
| Warranty (Years):            | 2             |
| Units per box:               | 4             |
| Net Weight (Kg):             | 2.03          |
| EAN:                         | 8435111035306 |
|                              |               |

### **MATERIALS / FINISHES**

Structure material:Injected aluminiumStructure finish:Oxide brown

Diffuser material: Glass Diffuser finish: Rustic