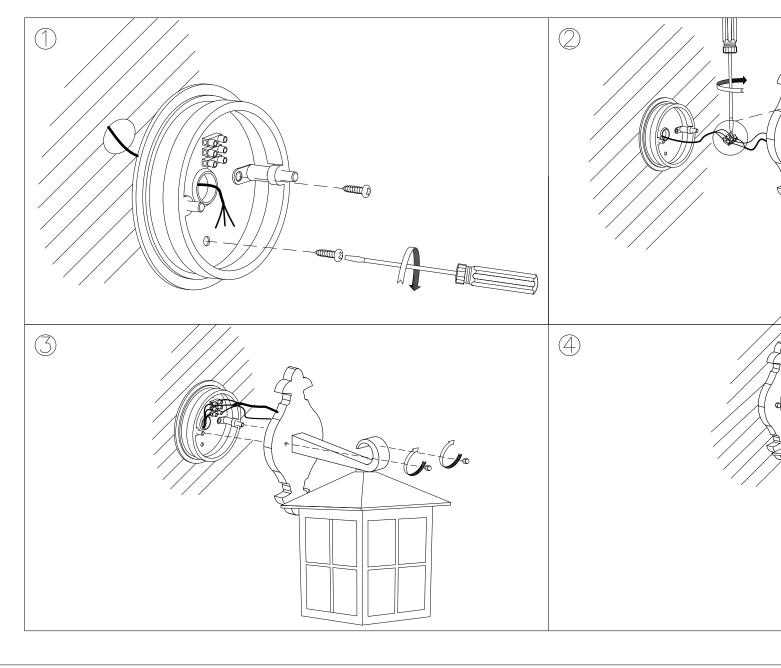

### **TECHNICAL CHARACTERISTICS**

| Туре:                        | Wall fixture  |
|------------------------------|---------------|
| IP Protection degrees:       | IP23          |
| Lampholder:                  | 1 x E27       |
| Power (W):                   | E27 MAX 100W  |
| Total power consumption (W): | 100           |
| Voltage / Frequency:         | 230V/50-60Hz  |
| Warranty (Years):            | 2             |
| Units per box:               | 4             |
| Net Weight (Kg):             | 2.03          |
| EAN:                         | 8435111035306 |
|                              |               |

### **MATERIALS / FINISHES**

Structure material:Injected aluminiumStructure finish:Oxide brown

Diffuser material: Glass Diffuser finish: Rustic