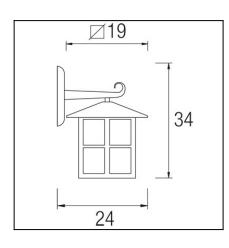

### **TECHNICAL CHARACTERISTICS**

| Туре:                        | Wall fixture  |
|------------------------------|---------------|
| IP Protection degrees:       | IP23          |
| Lampholder:                  | 1 x E27       |
| Power (W):                   | E27 MAX 100W  |
| Total power consumption (W): | 100           |
| Voltage / Frequency:         | 230V/50-60Hz  |
| Warranty (Years):            | 2             |
| Units per box:               | 4             |
| Net Weight (Kg):             | 2.03          |
| EAN:                         | 8435111035306 |
|                              |               |

### **MATERIALS / FINISHES**

Structure material:Injected aluminiumStructure finish:Oxide brown

Diffuser material: Glass Diffuser finish: Rustic