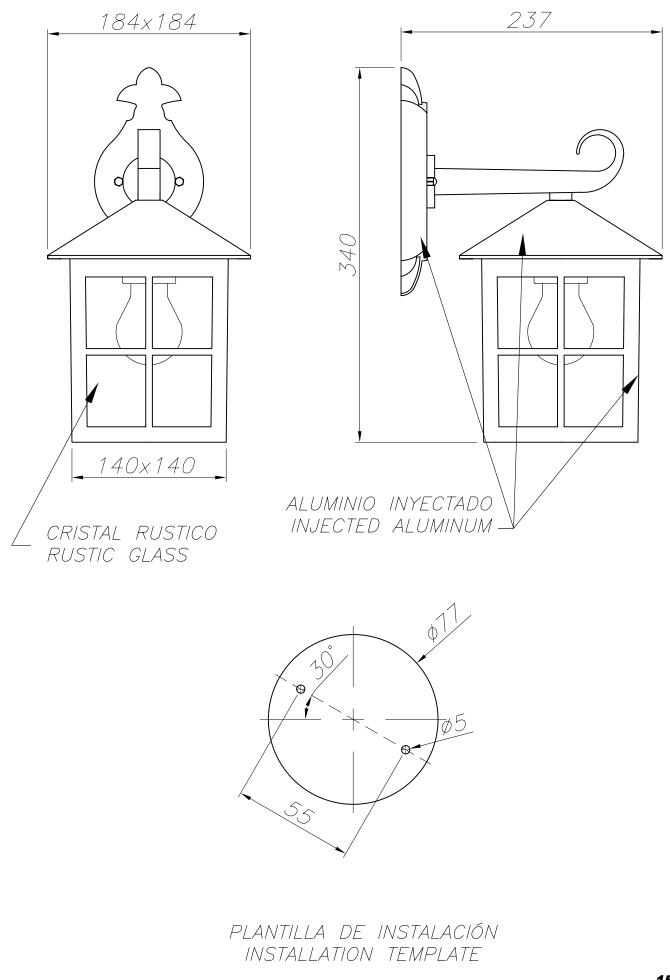

### **TECHNICAL CHARACTERISTICS**

| Туре:                        | Wall fixture  |
|------------------------------|---------------|
| IP Protection degrees:       | IP23          |
| Lampholder:                  | 1 x E27       |
| Power (W):                   | E27 MAX 100W  |
| Total power consumption (W): | 100           |
| Voltage / Frequency:         | 230V/50-60Hz  |
| Warranty (Years):            | 2             |
| Units per box:               | 4             |
| Net Weight (Kg):             | 2.03          |
| EAN:                         | 8435111035306 |
|                              |               |

### **MATERIALS / FINISHES**

Structure material:Injected aluminiumStructure finish:Oxide brown

Diffuser material: Glass Diffuser finish: Rustic