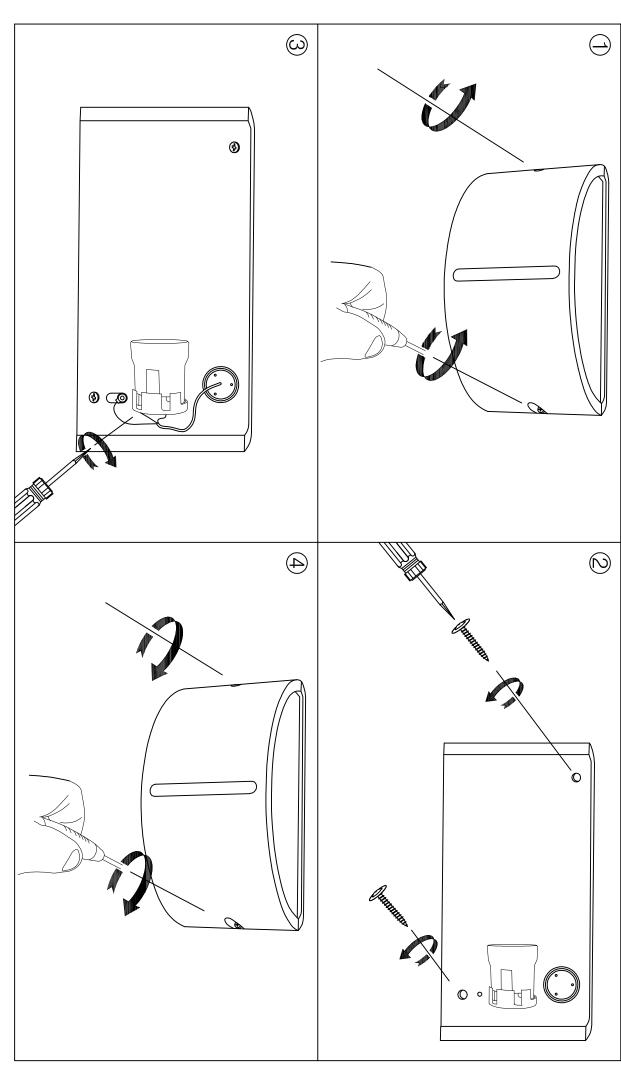

ic file .ldt /.ies

## **TECHNICAL CHARACTERISTICS**

| Type:                        | Wall fixture  |
|------------------------------|---------------|
| IP Protection degrees:       | IP44          |
| Lampholder:                  | 1 x E27       |
| Power (W):                   | E27 MAX 75W   |
| Total power consumption (W): | 75            |
| Voltage / Frequency:         | 230V/50-60Hz  |
| Warranty (Years):            | 2             |
| Units per box:               | 6             |
| Net Weight (Kg):             | 1             |
| EAN:                         | 8435111035351 |
|                              |               |



## **MATERIALS / FINISHES**

Structure material: Injected Diffuser material: Polycarbonate

aluminium

Structure finish: Grey Diffuser finish: Matt