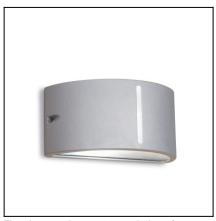

## **ATENA** 05-9131-34-M3

The photograph may not match the reference exactly. Please read the product description to identify the finish.

Download photometric file .ldt /.ies

## **MATERIALS / FINISHES**

Structure material: Injected Diffuser material: Polycarbonate

aluminium

Structure finish: Grey Diffuser finish: Matt