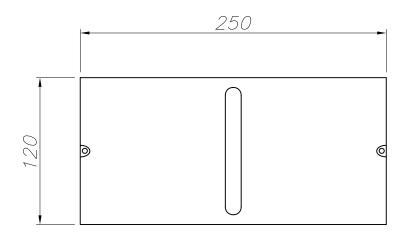

## **TECHNICAL CHARACTERISTICS**

| Type:                        | Wall fixture  |
|------------------------------|---------------|
| IP Protection degrees:       | IP44          |
| Lampholder:                  | 1 x E27       |
| Power (W):                   | E27 MAX 75W   |
| Total power consumption (W): | 75            |
| Voltage / Frequency:         | 230V/50-60Hz  |
| Warranty (Years):            | 2             |
| Units per box:               | 6             |
| Net Weight (Kg):             | 1             |
| EAN:                         | 8435111035351 |
|                              |               |