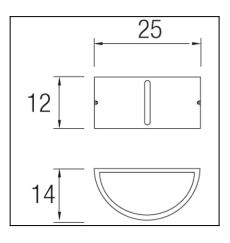

## **TECHNICAL CHARACTERISTICS**

| Type:                        | Wall fixture  |
|------------------------------|---------------|
| IP Protection degrees:       | IP44          |
| Lampholder:                  | 1 x E27       |
| Power (W):                   | E27 MAX 75W   |
| Total power consumption (W): | 75            |
| Voltage / Frequency:         | 230V/50-60Hz  |
| Warranty (Years):            | 2             |
| Units per box:               | 6             |
| Net Weight (Kg):             | 1             |
| EAN:                         | 8435111035351 |
|                              |               |