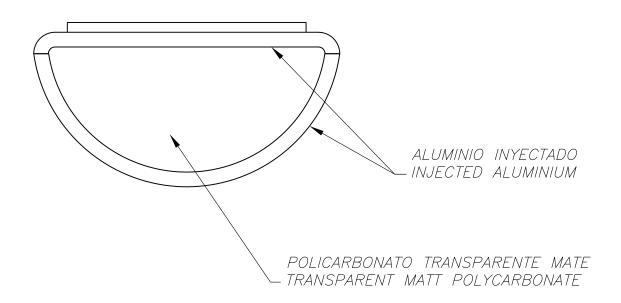

## **MATERIALS / FINISHES**

Structure material: Injected Diffuser material: Polycarbonate

aluminium

Structure finish: Grey Diffuser finish: Matt