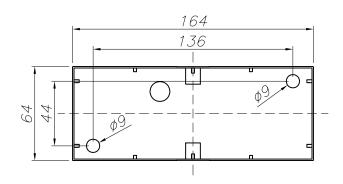

#### 71-9781-00-00

Structure material: Aluminium

PLANTILLA DE INSTALACIÓN INSTALLATION TEMPLATE