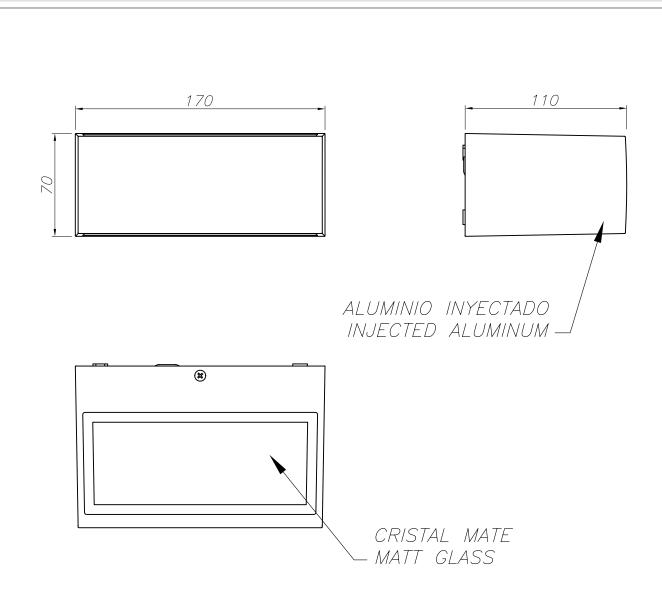

#### 71-9781-00-00

Structure material: Aluminium

PLANTILLA DE INSTALACIÓN INSTALLATION TEMPLATE