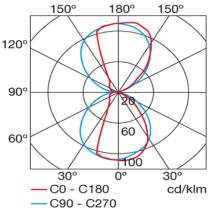

#### **TECHNICAL CHARACTERISTICS**

| Type:                        | Wall fixture  |
|------------------------------|---------------|
| IP Protection degrees:       | IP44          |
| IK Protection degrees:       | IK06          |
| Lampholder:                  | 1 x R7s       |
| Power (W):                   | R7s max. 100W |
| Total power consumption (W): | 100           |
| Voltage / Frequency:         | 230V/50-60Hz  |
| Warranty (Years):            | 2             |
| Units per box:               | 8             |
| Net Weight (Kg):             | 0.675         |
| EAN:                         | 8435111074886 |