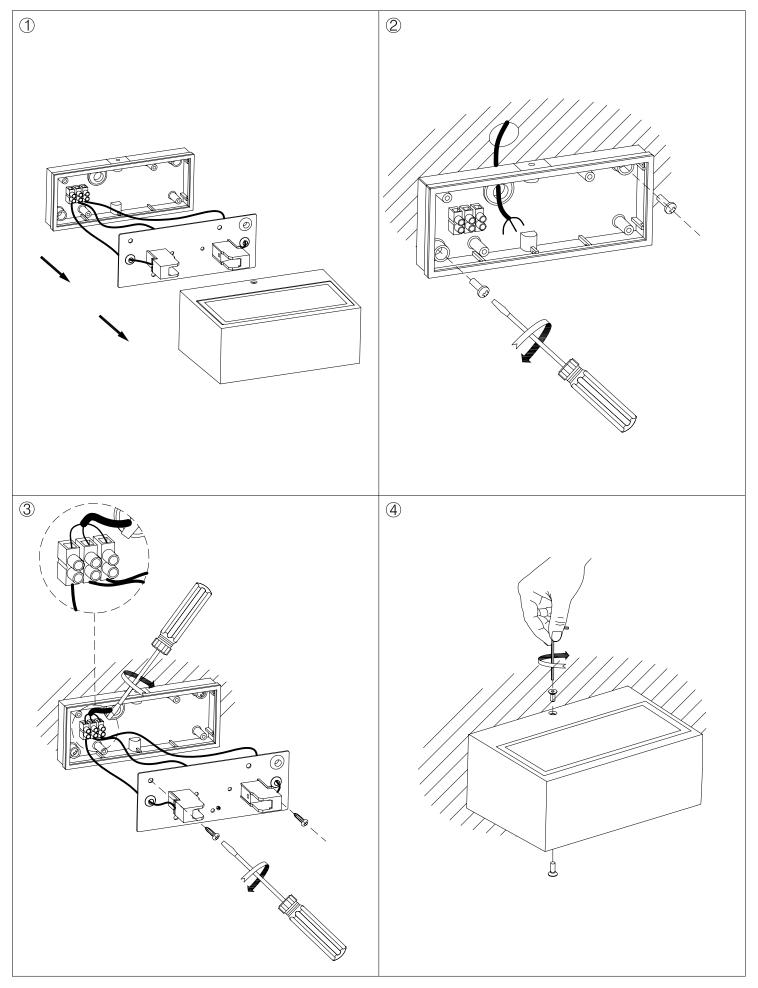

#### 71-9781-00-00

Structure material: Aluminium

PLANTILLA DE INSTALACIÓN INSTALLATION TEMPLATE