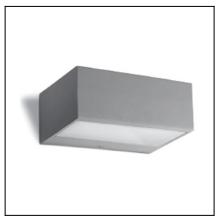

# NEMESIS 05-9177-J6-B8

The photograph may not match the reference exactly. Please read the product description to identify the finish.

Download photometric file .ldt /.ies

### **MATERIALS / FINISHES**

Structure material: Injected

aluminium

Structure finish: Brown Diffuser finish: Sandblasted