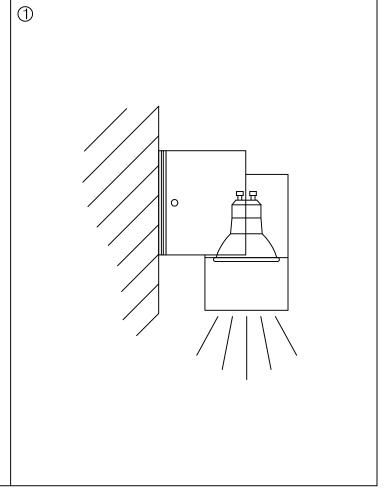

## **MATERIALS / FINISHES**

Structure material: Injected

aluminium

Structure finish: Grey Diffuser finish: Tempered

PLANTILLA DE INSTALACIÓN INSTALLATION TEMPLATE