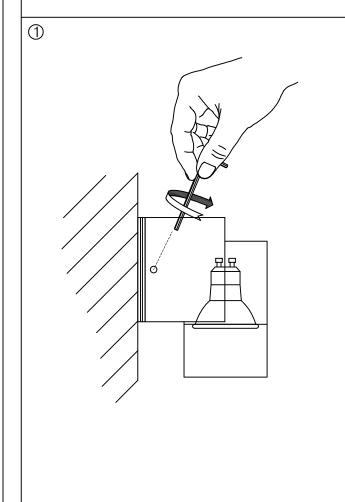

## **MATERIALS / FINISHES**

Structure material: Injected

aluminium

Structure finish: Grey Diffuser finish: Tempered

PLANTILLA DE INSTALACIÓN INSTALLATION TEMPLATE