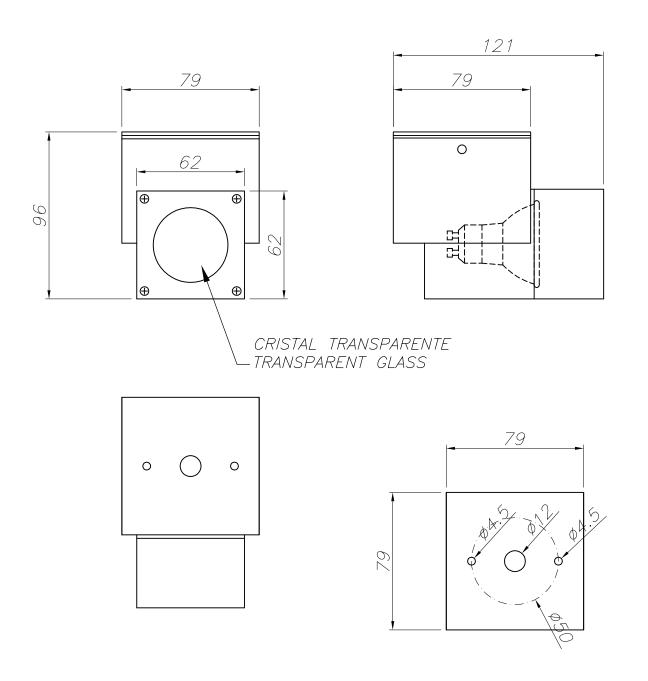

## **MATERIALS / FINISHES**

Structure material: Injected

aluminium

Structure finish: Grey Diffuser finish: Tempered

PLANTILLA DE INSTALACIÓN INSTALLATION TEMPLATE