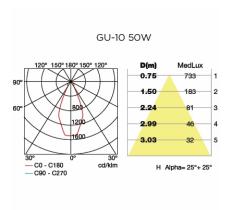

Diffuser material: Glass



# ICARO 05-9190-34-37



The photograph may not match the reference exactly. Please read the product description to identify the finish.

# 10 8



Download photometric file .ldt /.ies

### **TECHNICAL CHARACTERISTICS**

| Туре:                        | Wall fixture                      |
|------------------------------|-----------------------------------|
| IP Protection degrees:       | IP44                              |
| Lampholder:                  | 1 x GU10                          |
| Power (W):                   | GU10 max. 50W                     |
| Bulb included:               | 1 x GU10 50. Warm white (<3700 K) |
| Total power consumption (W): | 50                                |
| Voltage / Frequency:         | 220-240V/50-60Hz                  |
| Warranty (Years):            | 2                                 |
| Units per box:               | 6                                 |
| Net Weight (Kg):             | 0.