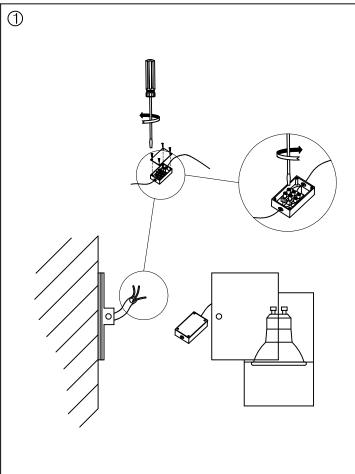

## **MATERIALS / FINISHES**

Structure material: Injected

aluminium

Structure finish: Grey Diffuser finish: Tempered

PLANTILLA DE INSTALACIÓN INSTALLATION TEMPLATE