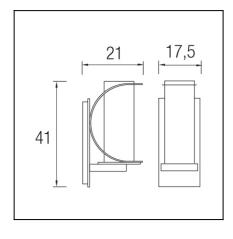

#### **TECHNICAL CHARACTERISTICS**

| Type:                  | Wall fixture     |
|------------------------|------------------|
| IP Protection degrees: | IP44             |
| Lampholder:            | 1 x E27          |
| Power (W):             | E27 max. 100W    |
| Voltage / Frequency:   | 220-240V/50-60Hz |
| Warranty (Years):      | 2                |
| Units per box:         | 4                |
| Net Weight (Kg):       | 2.55             |
| EAN:                   | 8435111058626    |
|                        |                  |