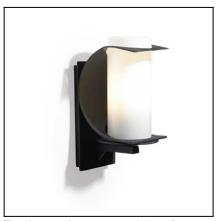

# OUT △

# 05-9331-05-B8

The photograph may not match the reference exactly. Please read the product description to identify the finish.

Download photometric file .ldt /.ies

#### **MATERIALS / FINISHES**

Structure material: High purity aluminium Diffuser material: Glass Structure finish: Black Diffuser finish: Opal