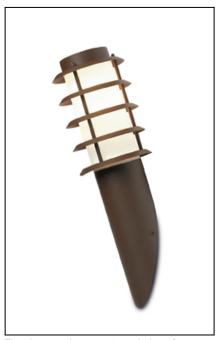

# **ELECTRA** 05-9333-J6-M1

The photograph may not match the reference exactly. Please read the product description to identify the finish.

Download photometric file .ldt /.ies

#### **TECHNICAL CHARACTERISTICS**

| Type:                  | Wall fixture     |
|------------------------|------------------|
| IP Protection degrees: | IP55             |
| Lampholder:            | 1 x E27          |
| Power (W):             | E27 max. 23W     |
| Voltage / Frequency:   | 220-240V/50-60Hz |
| Warranty (Years):      | 2                |
| Units per box:         | 4                |
| Net Weight (Kg):       | 0.71             |
| EAN:                   | 8435111066904    |
|                        |                  |

#### **MATERIALS / FINISHES**

Stainless steel Polycarbonate Structure material: Diffuser material:

AISI202

Structure finish: Diffuser finish: Brown Opal