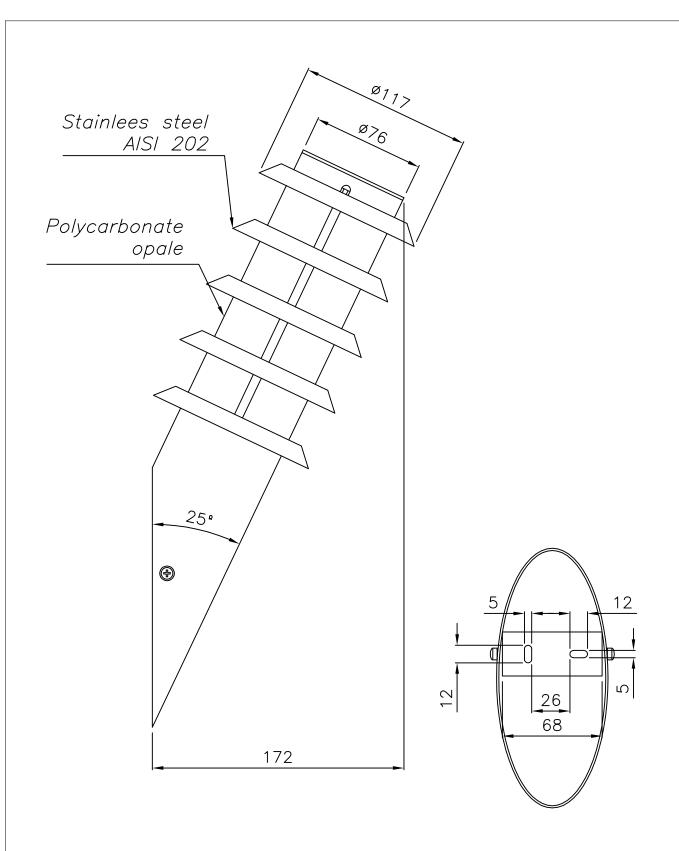

#### **TECHNICAL CHARACTERISTICS**

| Type:                  | Wall fixture     |
|------------------------|------------------|
| IP Protection degrees: | IP55             |
| Lampholder:            | 1 x E27          |
| Power (W):             | E27 max. 23W     |
| Voltage / Frequency:   | 220-240V/50-60Hz |
| Warranty (Years):      | 2                |
| Units per box:         | 4                |
| Net Weight (Kg):       | 0.71             |
| EAN:                   | 8435111066904    |
|                        |                  |

#### **MATERIALS / FINISHES**

Stainless steel Polycarbonate Structure material: Diffuser material:

AISI202

Structure finish: Diffuser finish: Brown Opal