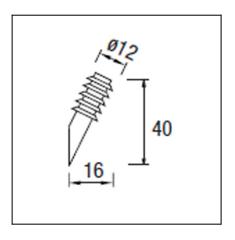

#### **TECHNICAL CHARACTERISTICS**

| Type:                  | Wall fixture     |
|------------------------|------------------|
| IP Protection degrees: | IP55             |
| Lampholder:            | 1 x E27          |
| Power (W):             | E27 max. 23W     |
| Voltage / Frequency:   | 220-240V/50-60Hz |
| Warranty (Years):      | 2                |
| Units per box:         | 4                |
| Net Weight (Kg):       | 0.71             |
| EAN:                   | 8435111066904    |
|                        |                  |

## **OUTDOOR**

PL Elect. E-27 Max 23W