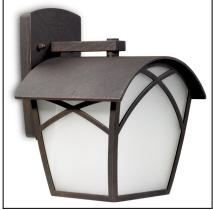

## OUT 🏳

The photograph may not match the reference exactly. Please read the product description to identify the finish.

## **MATERIALS / FINISHES**

| Structure material: | High purity<br>aluminium | Diffuser material: | Glass  |
|---------------------|--------------------------|--------------------|--------|
| Structure finish:   | Oxide brown              | Diffuser finish:   | Rustic |