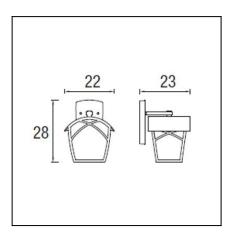

## **TECHNICAL CHARACTERISTICS**

| Туре:                        | Wall fixture  |
|------------------------------|---------------|
| IP Protection degrees:       | IP23          |
| Lampholder:                  | 1 x E27       |
| Power (W):                   | E27 MAX 100W  |
| Total power consumption (W): | 100           |
| Voltage / Frequency:         | 230V/50-60Hz  |
| Warranty (Years):            | 2             |
| Units per box:               | 4             |
| Net Weight (Kg):             | 1.66          |
| EAN:                         | 8435111067086 |
|                              |               |