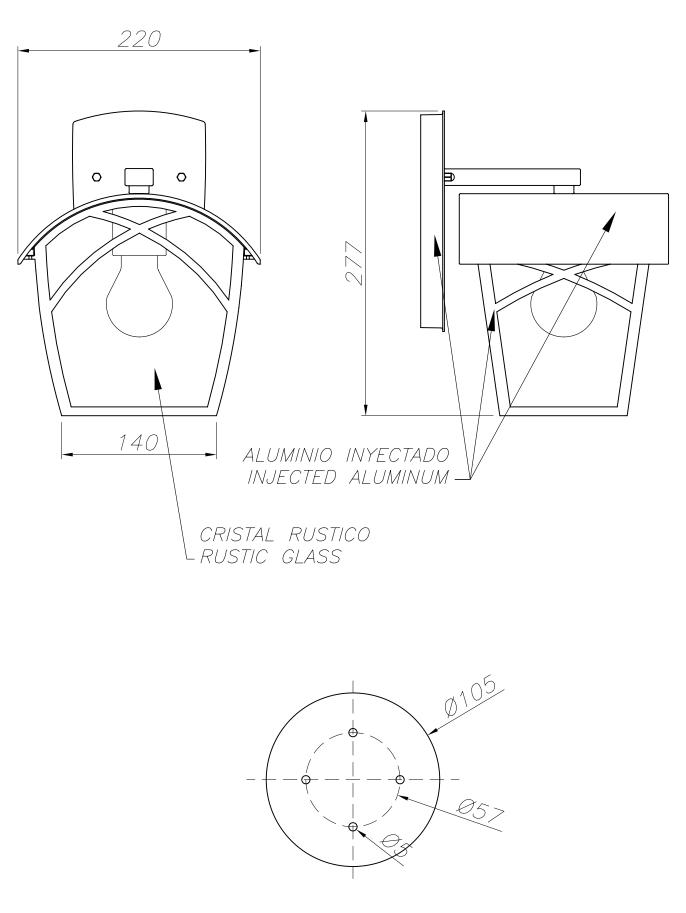

## **MATERIALS / FINISHES**

| Structure material: | High purity<br>aluminium | Diffuser material: | Glass  |
|---------------------|--------------------------|--------------------|--------|
| Structure finish:   | Oxide brown              | Diffuser finish:   | Rustic |

Download photometric file .ldt /.ies

PLANTILLA DE INSTALACIÓN INSTALLATION TEMPLATE