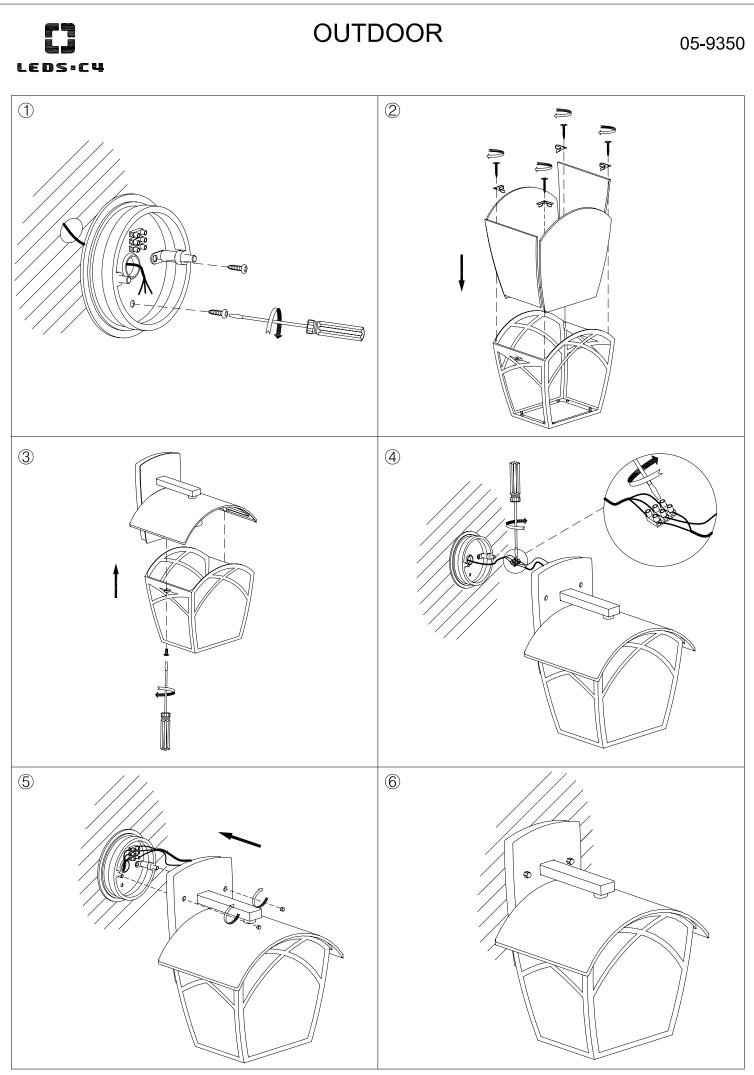

Download photometric file .ldt /.ies

PLANTILLA DE INSTALACIÓN INSTALLATION TEMPLATE