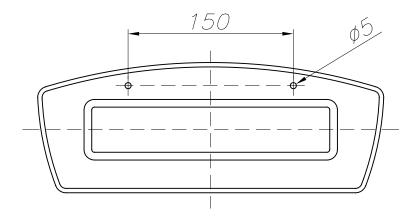

Download photometric file .ldt /.ies

PLANTILLA DE INSTALACIÓN INSTALLATION TEMPLATE

OUTDOOR

05-9351