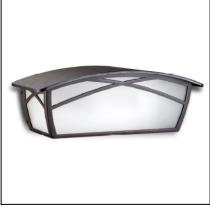

The photograph may not match the reference exactly. Please read the product description to identify the finish.

## **MATERIALS / FINISHES**

| Structure material: | High purity<br>aluminium | Diffuser material: | Glass  |
|---------------------|--------------------------|--------------------|--------|
| Structure finish:   | Oxide brown              | Diffuser finish:   | Rustic |