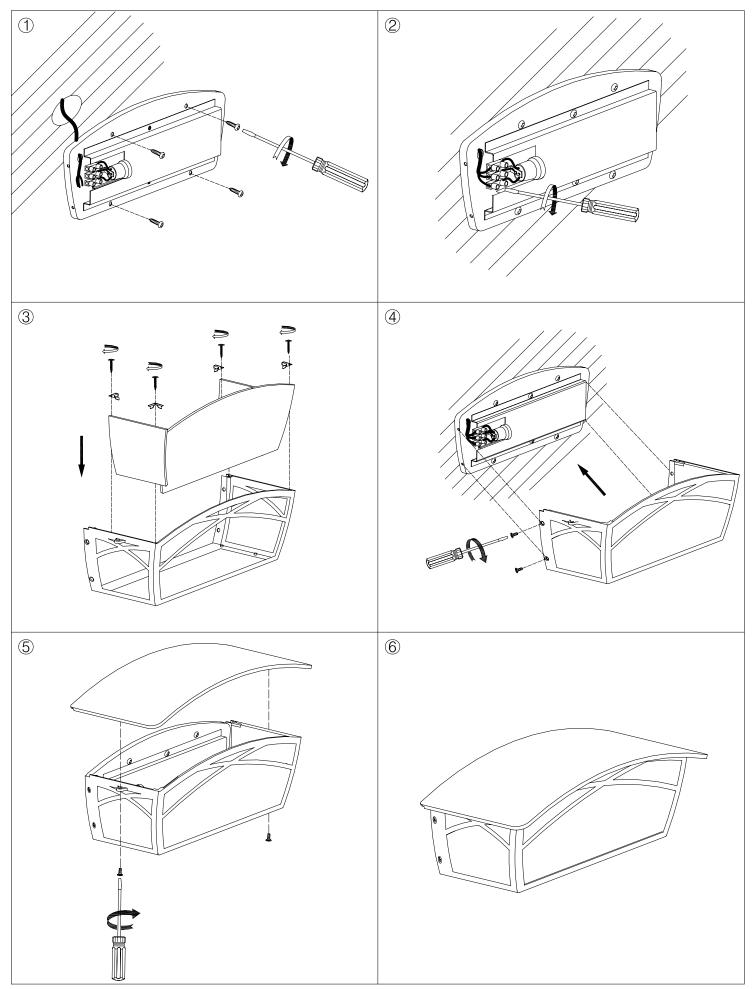

Download photometric file .ldt /.ies

PLANTILLA DE INSTALACIÓN INSTALLATION TEMPLATE

OUTDOOR

05-9351