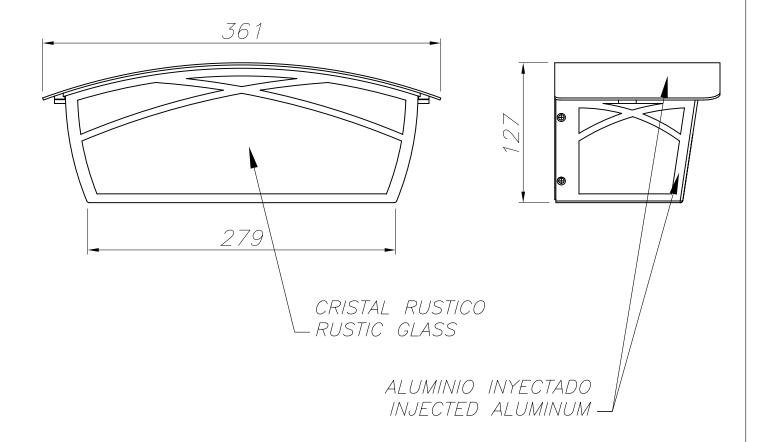

## **MATERIALS / FINISHES**

| Structure material: | High purity<br>aluminium | Diffuser material: | Glass  |
|---------------------|--------------------------|--------------------|--------|
| Structure finish:   | Oxide brown              | Diffuser finish:   | Rustic |