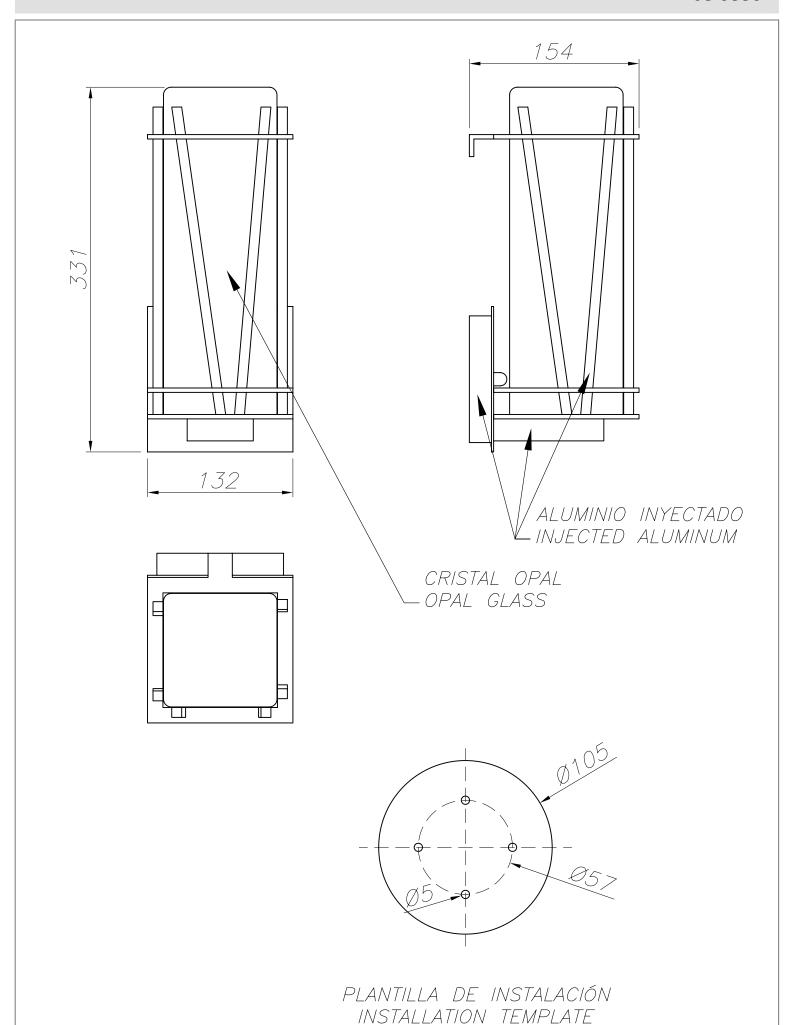

#### **TECHNICAL CHARACTERISTICS**

| Type:                        | Wall fixture  |
|------------------------------|---------------|
| IP Protection degrees:       | IP44          |
| Lampholder:                  | 1 x E27       |
| Power (W):                   | E27 MAX 100W  |
| Total power consumption (W): | 100           |
| Voltage / Frequency:         | 230V/50-60Hz  |
| Warranty (Years):            | 2             |
| Units per box:               | 6             |
| Net Weight (Kg):             | 1.4           |
| EAN:                         | 8435111066980 |
|                              |               |

# MATERIALS / FINISHES

Structure material:High purity aluminiumDiffuser material:GlassStructure finish:BlackDiffuser finish:Opal white