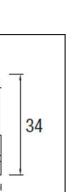

#### **TECHNICAL CHARACTERISTICS**

| Type:                        | Wall fixture  |
|------------------------------|---------------|
| IP Protection degrees:       | IP44          |
| Lampholder:                  | 1 x E27       |
| Power (W):                   | E27 MAX 100W  |
| Total power consumption (W): | 100           |
| Voltage / Frequency:         | 230V/50-60Hz  |
| Warranty (Years):            | 2             |
| Units per box:               | 6             |
| Net Weight (Kg):             | 1.4           |
| EAN:                         | 8435111066980 |
|                              |               |