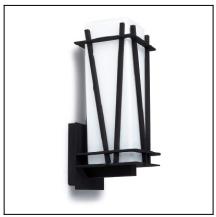

# REED 05-9356-05-B8

The photograph may not match the reference exactly. Please read the product description to identify the finish.

Download photometric file .ldt /.ies

# MATERIALS / FINISHES

Structure material:High purity aluminiumDiffuser material:GlassStructure finish:BlackDiffuser finish:Opal white