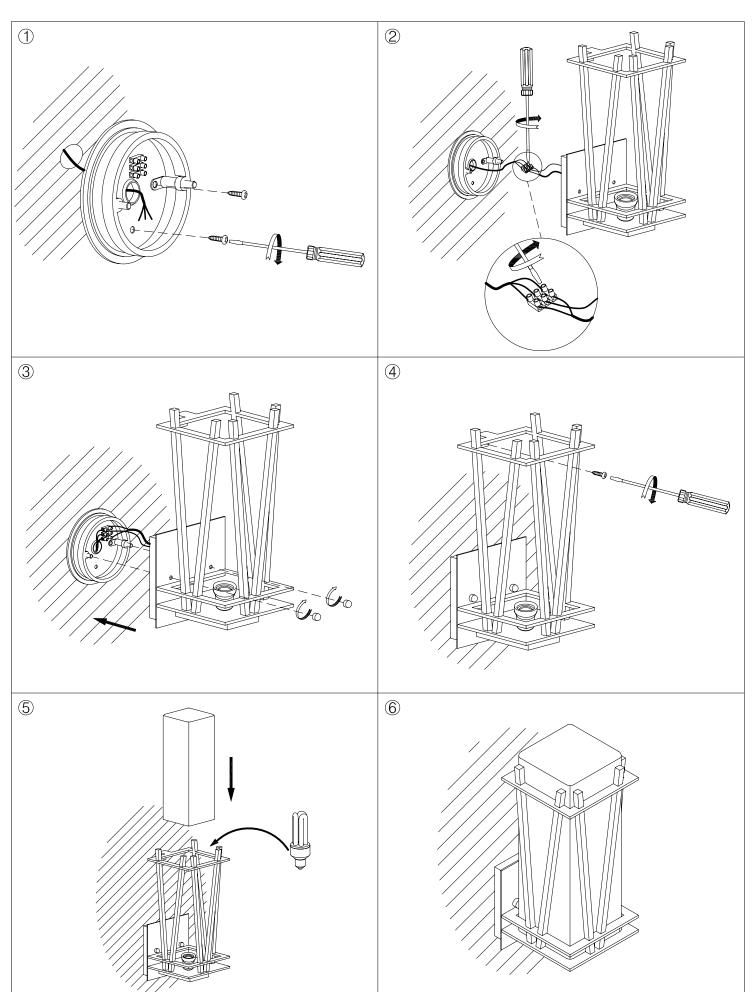

#### **TECHNICAL CHARACTERISTICS**

| Type:                        | Wall fixture  |
|------------------------------|---------------|
| IP Protection degrees:       | IP44          |
| Lampholder:                  | 1 x E27       |
| Power (W):                   | E27 MAX 100W  |
| Total power consumption (W): | 100           |
| Voltage / Frequency:         | 230V/50-60Hz  |
| Warranty (Years):            | 2             |
| Units per box:               | 6             |
| Net Weight (Kg):             | 1.4           |
| EAN:                         | 8435111066980 |
|                              |               |

# MATERIALS / FINISHES

Structure material:High purity aluminiumDiffuser material:GlassStructure finish:BlackDiffuser finish:Opal white