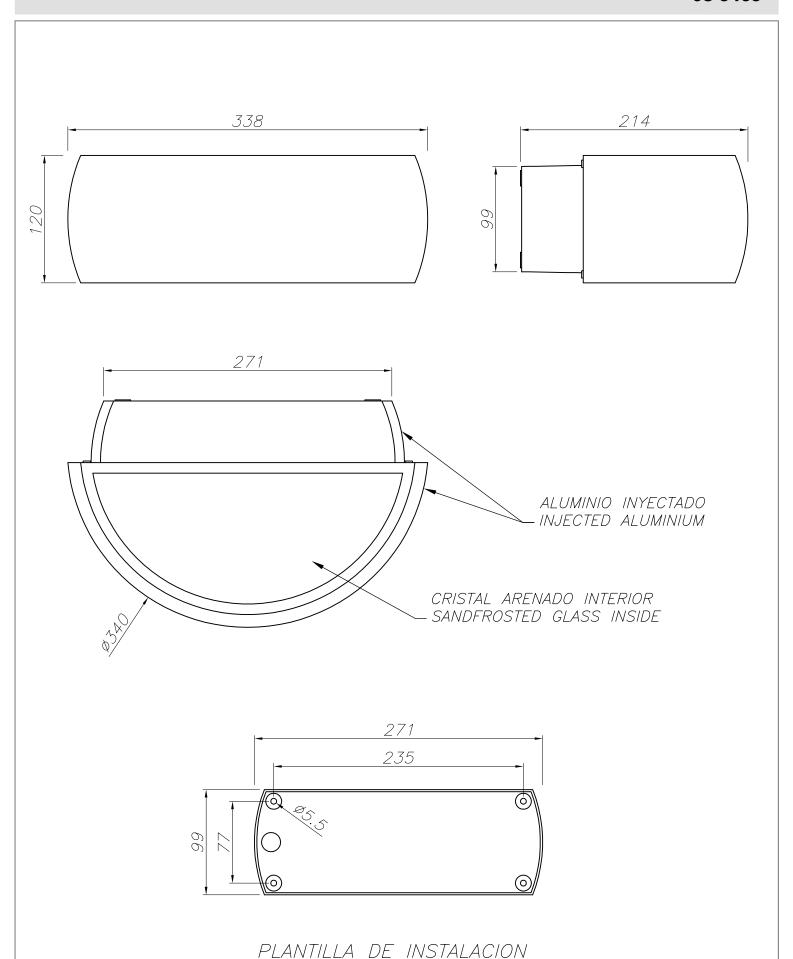

onic fittings. Reflector accessory included.

#### **TECHNICAL CHARACTERISTICS**

| Type:                  | Wall fixture  |
|------------------------|---------------|
| IP Protection degrees: | IP65          |
| IK Protection degrees: | IK04          |
| Lampholder:            | 2 x G24q3     |
| Power (W):             | G24q3 26W     |
| Voltage / Frequency:   | 230V/50-60Hz  |
| Warranty (Years):      | 2             |
| Units per box:         | 2             |
| Net Weight (Kg):       | 2.68          |
| EAN:                   | 8435111081815 |
|                        |               |



#### **MATERIALS / FINISHES**

Structure material: High purity Diffuser material: Glass

aluminium

Structure finish: Grey Diffuser finish: Sandblasted

### **GEAR**

Gear included: Yes, electronic



INSTALLATION TEMPLATE

### FT LJ LEDS:C4

## **OUTDOOR**