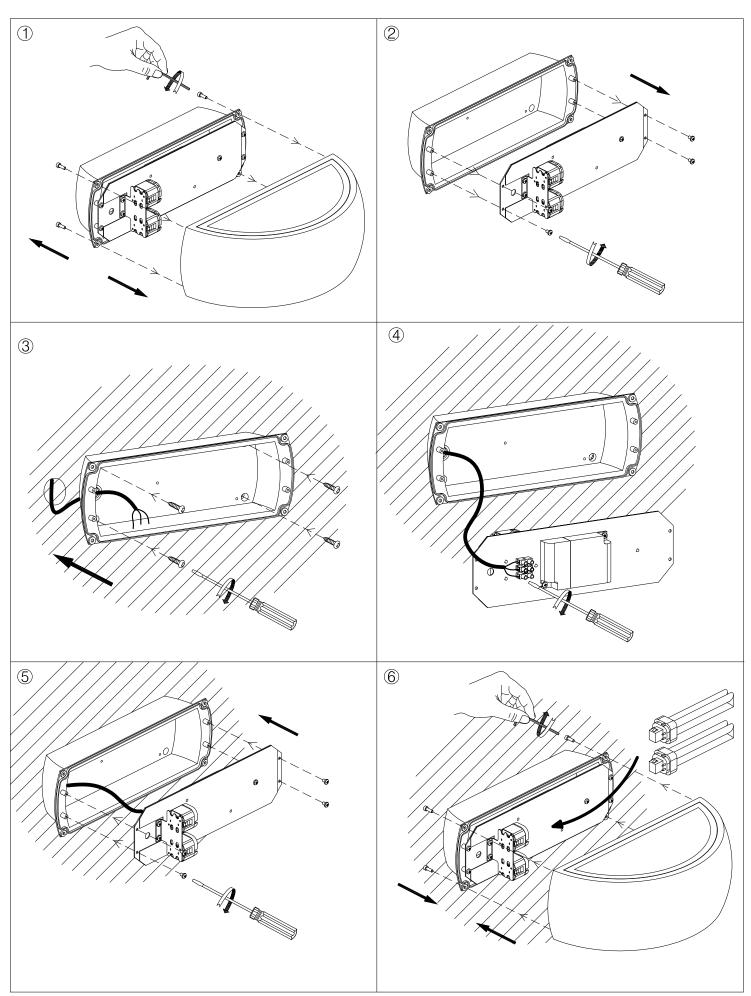

AL CHARACTERISTICS**

| Type:                  | Wall fixture  |
|------------------------|---------------|
| IP Protection degrees: | IP65          |
| IK Protection degrees: | IK04          |
| Lampholder:            | 2 x G24q3     |
| Power (W):             | G24q3 26W     |
| Voltage / Frequency:   | 230V/50-60Hz  |
| Warranty (Years):      | 2             |
| Units per box:         | 2             |
| Net Weight (Kg):       | 2.68          |
| EAN:                   | 8435111081815 |
|                        |               |



#### **MATERIALS / FINISHES**

Structure material: High purity Diffuser material: Glass

aluminium

Structure finish: Grey Diffuser finish: Sandblasted

### **GEAR**

Gear included: Yes, electronic



INSTALLATION TEMPLATE

### FT LJ LEDS:C4

## **OUTDOOR**