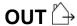

# DELFOS 05-9469-34-T2

## **Design by Benedito Design**

The photograph may not match the reference exactly. Please read the product description to identify the finish.

Download photometric file .ldt /.ies

#### **DESCRIPTION**

Curved design light for lighting vertical surfaces. Body produced in high grade injected aluminium and comes complete with a frosted glass diffuser. Available in two sizes, and finished in light grey or dark grey. Light source uses one or two GX24d-3 26W fluorescent lamps depending on the model (not supplied). Includes BAG electronic fittings. Reflector accessory included.

#### **MATERIALS / FINISHES**

Structure material: High purity Diffuser material: Glass

aluminium

Structure finish: Grey Diffuser finish: Sandblasted