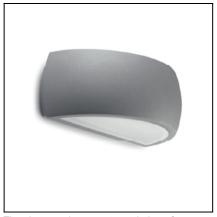

# DELFOS 05-9469-34-T2

## **Design by Benedito Design**



The photograph may not match the reference exactly. Please read the product description to identify the finish.





Download photometric file .ldt /.ies

#### **DESCRIPTION**

Curved design light for lighting vertical surfaces. Body produced in high grade injected aluminium and comes complete with a frosted glass diffuser. Available in two sizes, and finished in light grey or dark grey. Light source uses one or two GX24d-3 26W fluorescent lamps depending on the model (not supplied). Includes BAG electronic fittings. Reflector accessory included.

#### **TECHNICAL CHARACTERISTICS**

| Type:                  | Wall fixture  |
|------------------------|---------------|
| IP Protection degrees: | IP65          |
| IK Protection degrees: | IK04          |
| Lampholder:            | 2 x G24q3