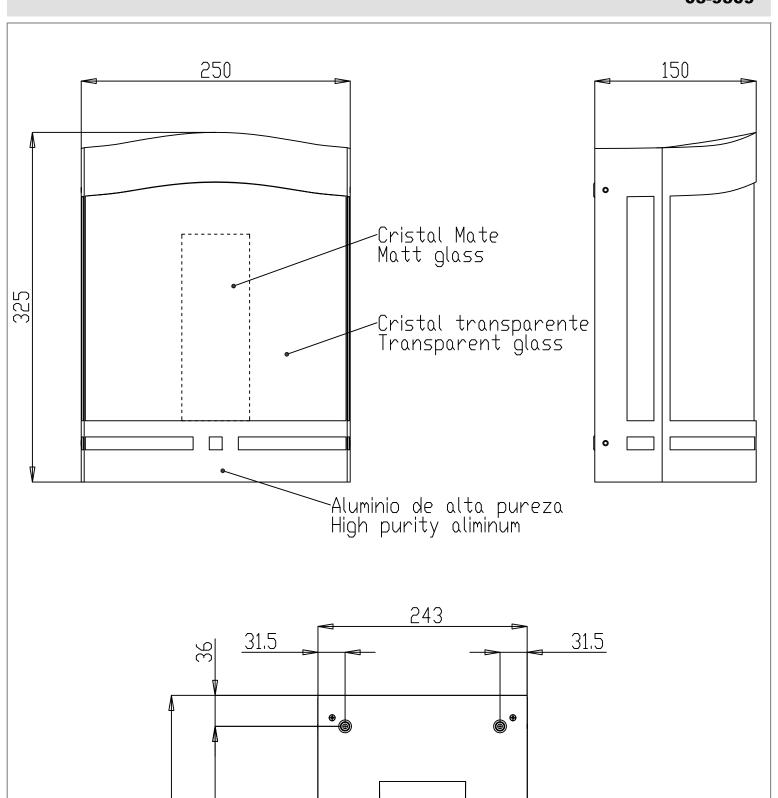

## **MATERIALS / FINISHES**

Structure finish:

Structure material: High purity aluminium

Urban grey **Diffus** 

Diffuser material: Glass

Glass

Diffuser finish: Transparent

Matt