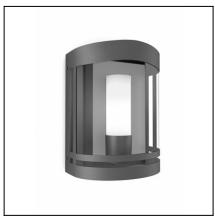

# SOPHIE 05-9509-Z5-37

The photograph may not match the reference exactly. Please read the product description to identify the finish.

Download photometric file .ldt /.ies

32