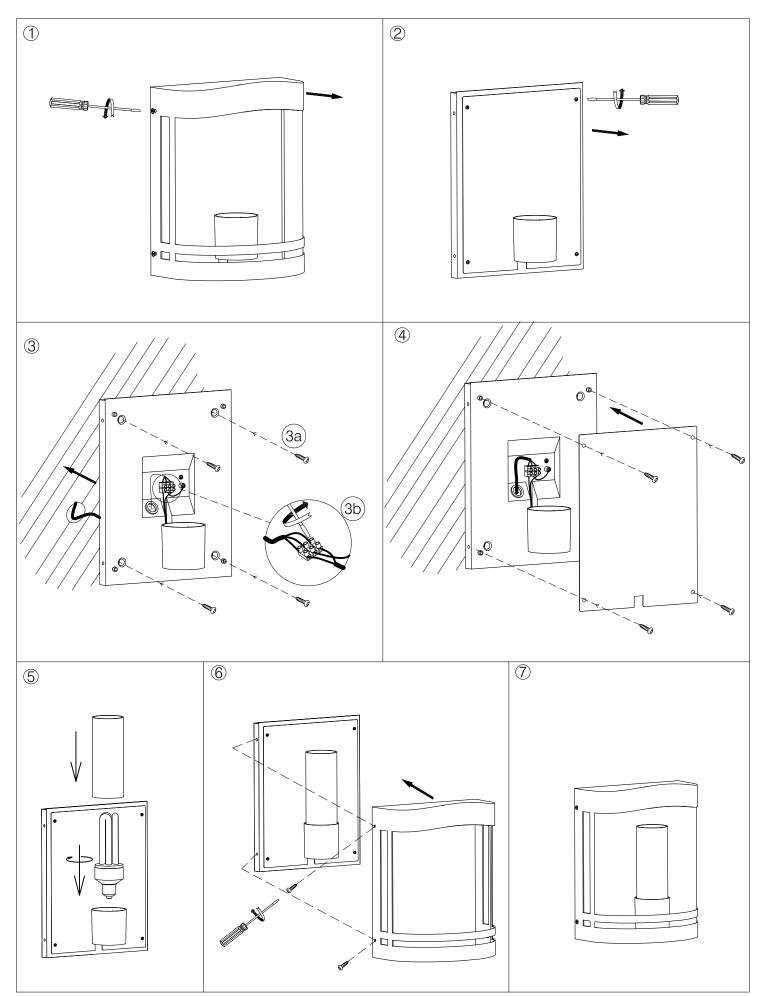

| Wall fixture     |
|------------------------------|------------------|
| IP Protection degrees:       | IP23             |
| Lampholder:                  | 1 x E27          |
| Power (W):                   | E27 Max.23W      |
| Total power consumption (W): | 23               |
| Voltage / Frequency:         | 220-240V/50-60Hz |
| Warranty (Years):            | 2                |
| Units per box:               | 4                |
| Net Weight (Kg):             | 2.78             |
| EAN:                         | 8435111081662    |
|                              |                  |



## **MATERIALS / FINISHES**

Structure finish:

Structure material: High purity aluminium

Urban grey **Diffus** 

Diffuser material: Glass

Glass

Diffuser finish: Transparent

Matt