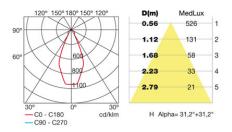

## **TECHNICAL CHARACTERISTICS**

| Туре:                        | Wall fixture     |
|------------------------------|------------------|
| IP Protection degrees:       | IP44             |
| IK Protection degrees:       | IK04             |
| Lampholder:                  | 1 x GU10         |
| Power (W):                   | GU10 max. 35W    |
| Total power consumption (W): | 35               |
| Voltage / Frequency:         | 220-240V/50-60Hz |
| Warranty (Years):            | 2                |
| Units per box:               | 18               |
| Net Weight (Kg):             | 0.37             |
| EAN:                         | 8435111088593    |