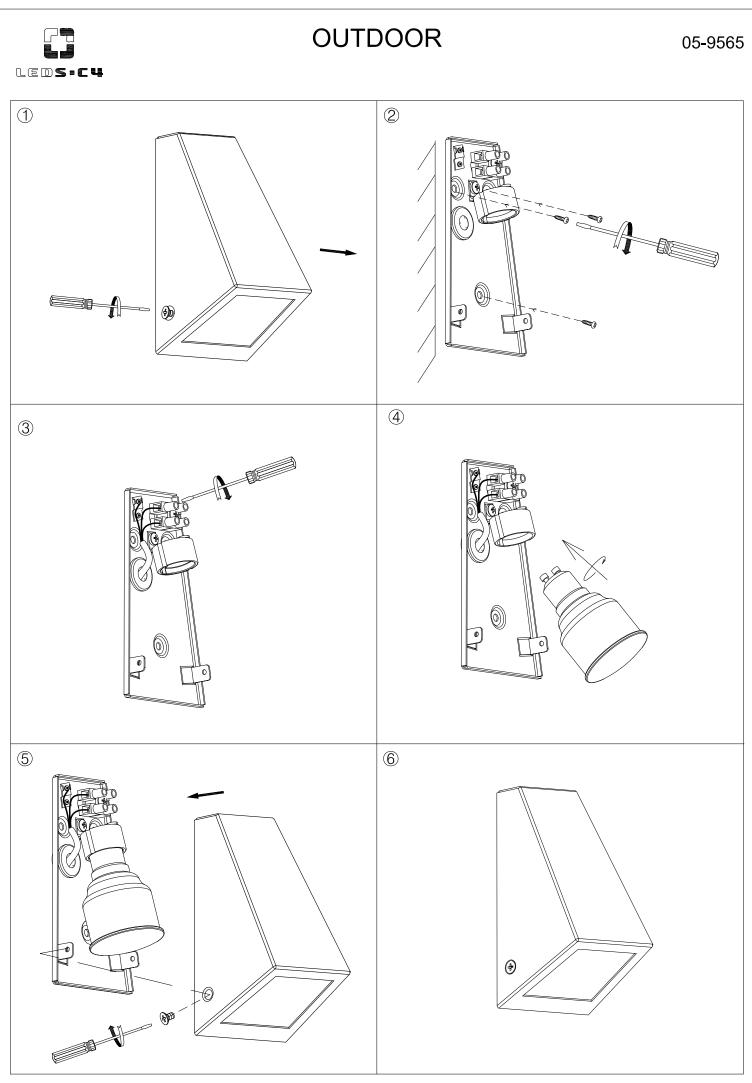

## **TECHNICAL CHARACTERISTICS**

| Туре:                        | Wall fixture     |
|------------------------------|------------------|
| IP Protection degrees:       | IP44             |
| IK Protection degrees:       | IK04             |
| Lampholder:                  | 1 x GU10         |
| Power (W):                   | GU10 max. 35W    |
| Total power consumption (W): | 35               |
| Voltage / Frequency:         | 220-240V/50-60Hz |
| Warranty (Years):            | 2                |
| Units per box:               | 18               |
| Net Weight (Kg):             | 0.37             |
| EAN:                         | 8435111088593    |