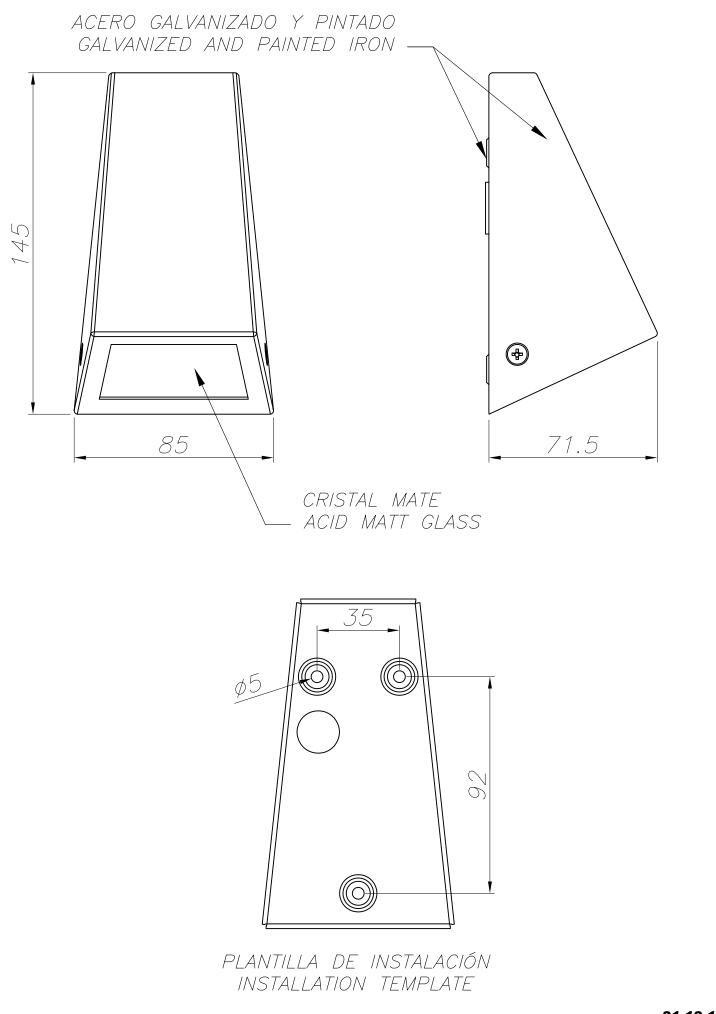

## **TECHNICAL CHARACTERISTICS**

| Туре:                        | Wall fixture     |
|------------------------------|------------------|
| IP Protection degrees:       | IP44             |
| IK Protection degrees:       | IK04             |
| Lampholder:                  | 1 x GU10         |
| Power (W):                   | GU10 max. 35W    |
| Total power consumption (W): | 35               |
| Voltage / Frequency:         | 220-240V/50-60Hz |
| Warranty (Years):            | 2                |
| Units per box:               | 18               |
| Net Weight (Kg):             | 0.37             |
| EAN:                         | 8435111088593    |

## **MATERIALS / FINISHES**

Structure material: Galvanized steel Structure finish: Urban grey Diffuser material: Glass Diffuser finish: Matt

Download photometric file .ldt /.ies