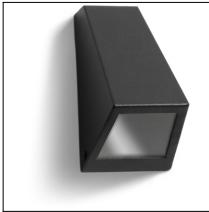

The photograph may not match the reference exactly. Please read the product description to identify the finish.

## **MATERIALS / FINISHES**

Structure material: Galvanized steel Structure finish: Urban grey Diffuser material: Glass Diffuser finish: Matt

Download photometric file .ldt /.ies