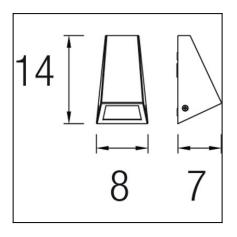

## **TECHNICAL CHARACTERISTICS**

| Туре:                        | Wall fixture     |
|------------------------------|------------------|
| IP Protection degrees:       | IP44             |
| IK Protection degrees:       | IK04             |
| Lampholder:                  | 1 x GU10         |
| Power (W):                   | GU10 max. 35W    |
| Total power consumption (W): | 35               |
| Voltage / Frequency:         | 220-240V/50-60Hz |
| Warranty (Years):            | 2                |
| Units per box:               | 18               |
| Net Weight (Kg):             | 0.37             |
| EAN:                         | 8435111088593    |