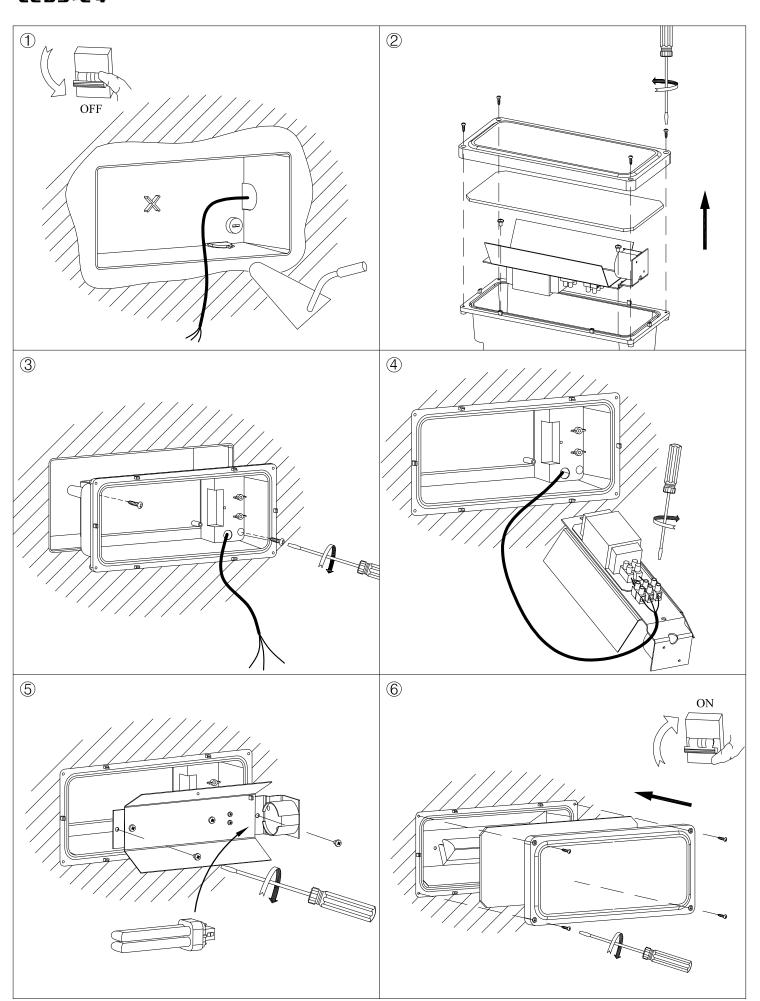

-------------|---------------|
| IP Protection degrees:       | IP65          |
| IK Protection degrees:       | IK04          |
| Lampholder:                  | 1 x G24d3     |
| Power (W):                   | G24d3 26W     |
| Total power consumption (W): | 32            |
| Voltage / Frequency:         | 230V/50Hz     |
| Warranty (Years):            | 2             |
| Units per box:               | 6             |
| Net Weight (Kg):             | 1.56          |
| EAN:                         | 8435111089613 |
|                              |               |



### **MATERIALS / FINISHES**

Structure material: Technopolymer Diffuser material: Glass Structure finish: Urban grey Diffuser finish: Matt

### **GEAR**

Gear included: Yes, Magnetic







CAJA DE EMPOTRAR FLUSH FITTING BOX