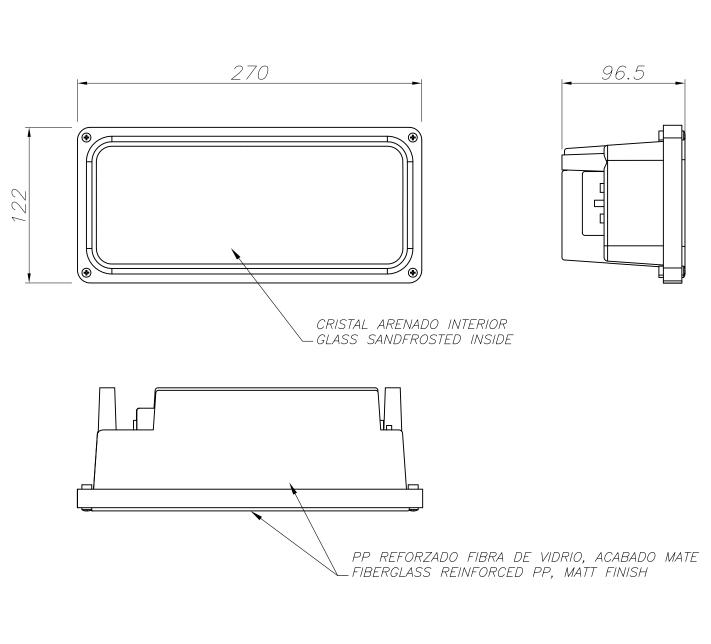

### **TECHNICAL CHARACTERISTICS**

| Type:                        | Downlight     |
|------------------------------|---------------|
| IP Protection degrees:       | IP65          |
| IK Protection degrees:       | IK04          |
| Lampholder:                  | 1 x G24d3     |
| Power (W):                   | G24d3 26W     |
| Total power consumption (W): | 32            |
| Voltage / Frequency:         | 230V/50Hz     |
| Warranty (Years):            | 2             |
| Units per box:               | 6             |
| Net Weight (Kg):             | 1.56          |
| EAN:                         | 8435111089613 |
|                              |               |

### **MATERIALS / FINISHES**

Structure material: Technopolymer Diffuser material: Glass Structure finish: Urban grey Diffuser finish: Matt