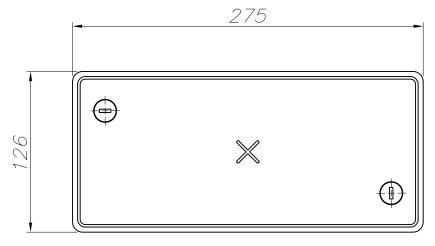

| Downlight     |
|------------------------------|---------------|
| IP Protection degrees:       | IP65          |
| IK Protection degrees:       | IK04          |
| Lampholder:                  | 1 x G24d3     |
| Power (W):                   | G24d3 26W     |
| Total power consumption (W): | 32            |
| Voltage / Frequency:         | 230V/50Hz     |
| Warranty (Years):            | 2             |
| Units per box:               | 6             |
| Net Weight (Kg):             | 1.56          |
| EAN:                         | 8435111089613 |
|                              |               |



### **MATERIALS / FINISHES**

Structure material: Technopolymer Diffuser material: Glass Structure finish: Urban grey Diffuser finish: Matt

### **GEAR**

Gear included: Yes, Magnetic







CAJA DE EMPOTRAR FLUSH FITTING BOX