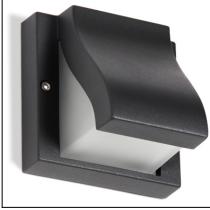

The photograph may not match the reference exactly. Please read the product description to identify the finish.

Download photometric file .ldt /.ies

## **MATERIALS / FINISHES**

| Structure material: | Injected aluminium | Diffuser material: | Glass |
|---------------------|--------------------|--------------------|-------|
| Structure finish:   | Urban grey         | Diffuser finish:   | Matt  |