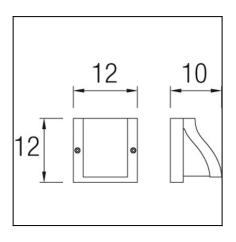

## **TECHNICAL CHARACTERISTICS**

| Туре:                           | Wall fixture                        |
|---------------------------------|-------------------------------------|
| IP Protection degrees:          | IP44                                |
| Bulb:                           | 3 x LED Cree. Neutral white - 4000K |
| Power (W):                      | 3W                                  |
| Luminous efficacy (Lm/W):       | 122                                 |
| CRI:                            | 75                                  |
| Voltage / Frequency:            | 100-240V/50-60Hz                    |
| Warranty (Years):               | 2                                   |
| Option to extend the guarantee: | Yes, 5 years                        |
| Units per box:                  | 12                                  |
| Net Weight (Kg):                | 0.655                               |
| EAN:                            | 8435111088807                       |