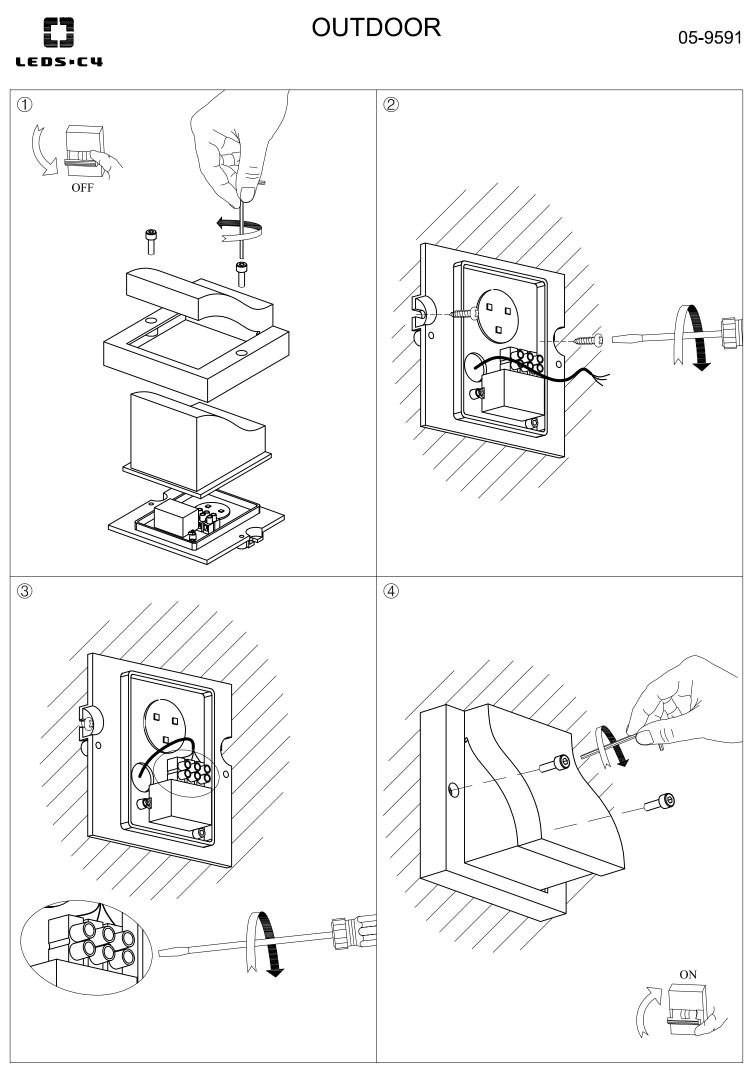

|
| Voltage / Frequency:            | 100-240V/50-60Hz                    |
| Warranty (Years):               | 2                                   |
| Option to extend the guarantee: | Yes, 5 years                        |
| Units per box:                  | 12                                  |
| Net Weight (Kg):                | 0.655                               |
| EAN:                            | 8435111088807                       |



## **MATERIALS / FINISHES**

| Structure material: | Injected aluminium | Diffuser material: | Glass |
|---------------------|--------------------|--------------------|-------|
| Structure finish:   | Urban grey         | Diffuser finish:   | Matt  |

## GEAR

Multi-voltage electronic gear included (110-240 V / 50-60 Hz)