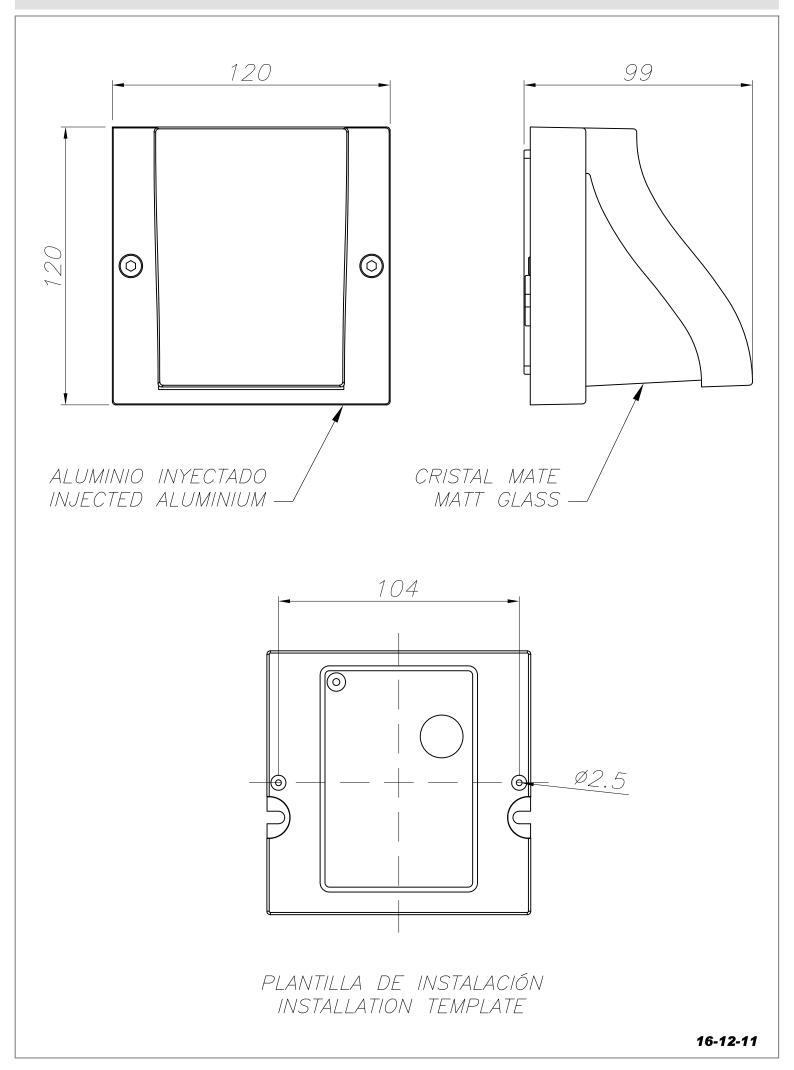

## **MATERIALS / FINISHES**

| Structure material: | Injected aluminium | Diffuser material: | Glass |
|---------------------|--------------------|--------------------|-------|
| Structure finish:   | Urban grey         | Diffuser finish:   | Matt  |