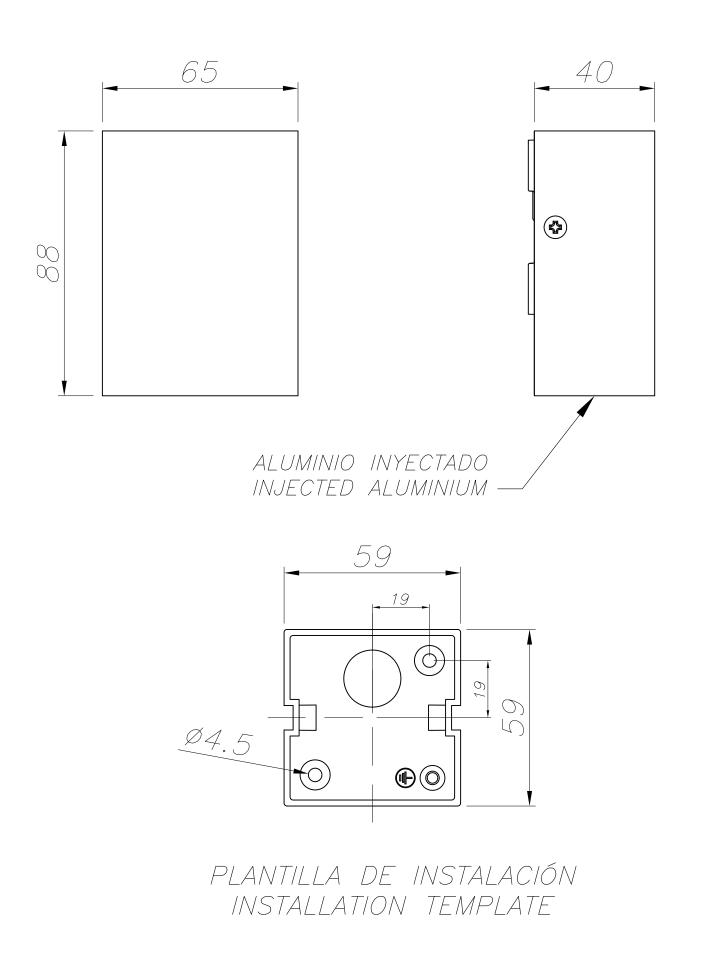

## **MATERIALS / FINISHES**

| Structure material: | Injected<br>aluminium | Diffuser material: | Glass       |
|---------------------|-----------------------|--------------------|-------------|
| Structure finish:   | White                 | Diffuser finish:   | Transparent |