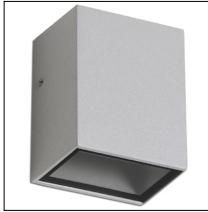

The photograph may not match the reference exactly. Please read the product description to identify the finish.

## **MATERIALS / FINISHES**

| Structure material: | Injected<br>aluminium | Diffuser material: | Glass       |
|---------------------|-----------------------|--------------------|-------------|
| Structure finish:   | White                 | Diffuser finish:   | Transparent |