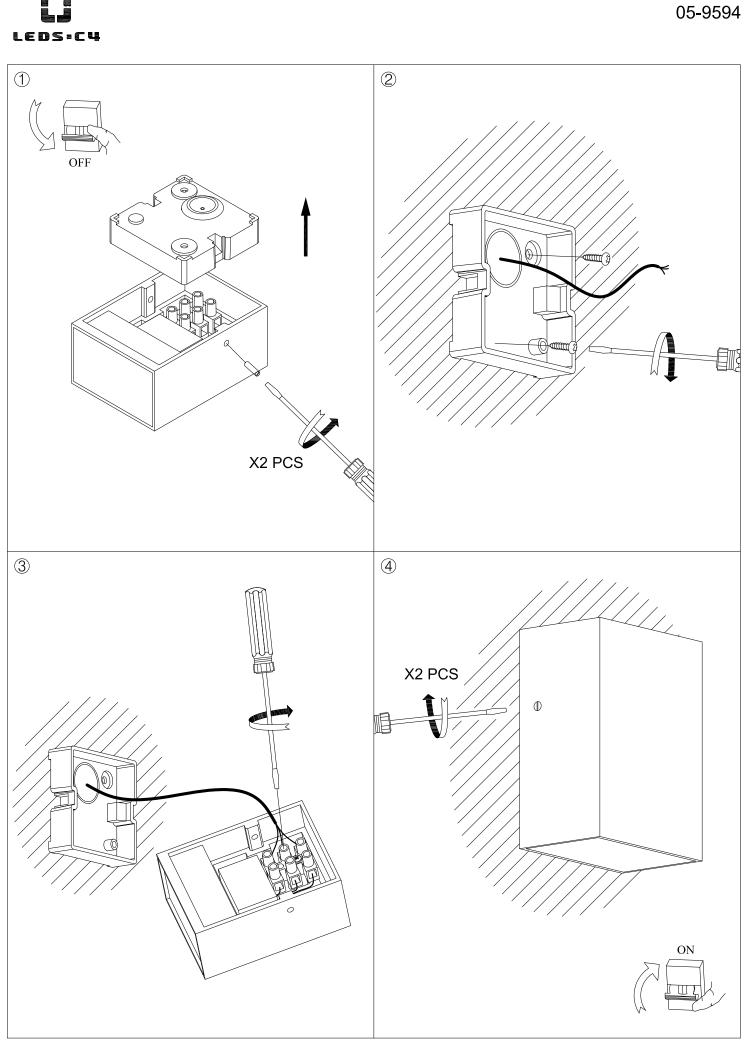

## GEAR

Multi-voltage electronic gear included (110-240 V / 50-60 Hz)

Download photometric file .ldt /.ies