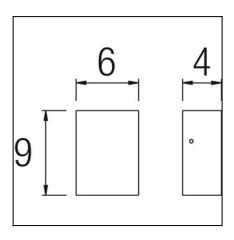

## **TECHNICAL CHARACTERISTICS**

| Туре:                           | Wall fixture                        |
|---------------------------------|-------------------------------------|
| IP Protection degrees:          | IP44                                |
| Bulb:                           | 1 x LED Cree. Neutral white - 4000K |
| Power (W):                      | 2.2W                                |
| Luminous efficacy (Lm/W):       | 103                                 |
| CRI:                            | 75                                  |
| Voltage / Frequency:            | 100-240V/50-60Hz                    |
| Warranty (Years):               | 2                                   |
| Option to extend the guarantee: | Yes, 5 years                        |
| Units per box:                  | 12                                  |
| Net Weight (Kg):                | 0.265                               |
| EAN:                            | 8435111088692                       |