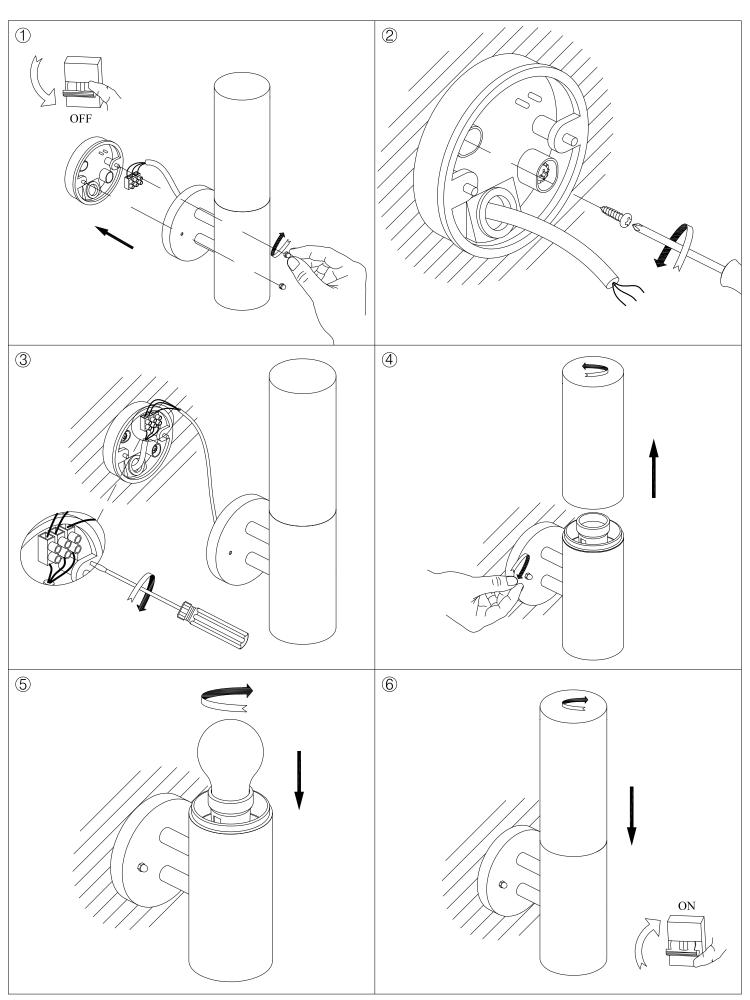

NICAL CHARACTERISTICS**

| Type:                        | Wall fixture     |
|------------------------------|------------------|
| IP Protection degrees:       | IP44             |
| Lampholder:                  | 1 x E27          |
| Power (W):                   | E27 max. 75W     |
| Total power consumption (W): | 75               |
| Voltage / Frequency:         | 220-240V/50-60Hz |
| Warranty (Years):            | 2                |
| Units per box:               | 4                |
| Net Weight (Kg):             | 0.71             |
| EAN:                         | 8435111088371    |



## **MATERIALS / FINISHES**

Structure material: Stainless steel AISI316 Diffuser material: Glass Structure finish: Polished Diffuser finish: Matt





PLANTILLA DE INSTALACIÓN INSTALLATION TEMPLATE