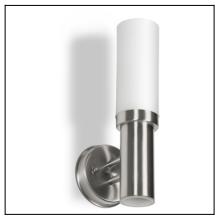

# **EDWARDS** 05-9613-CA-B8

The photograph may not match the reference exactly. Please read the product description to identify the finish.

Download photometric file .ldt /.ies

## **MATERIALS / FINISHES**

Structure material: Stainless steel AISI316 Diffuser material: Glass Structure finish: Polished Diffuser finish: Matt

PLANTILLA DE INSTALACIÓN INSTALLATION TEMPLATE