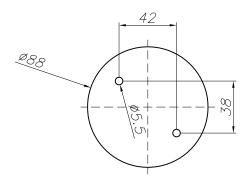

## **MATERIALS / FINISHES**

Structure material: Stainless steel AISI316 Diffuser material: Glass Structure finish: Polished Diffuser finish: Matt

PLANTILLA DE INSTALACIÓN INSTALLATION TEMPLATE