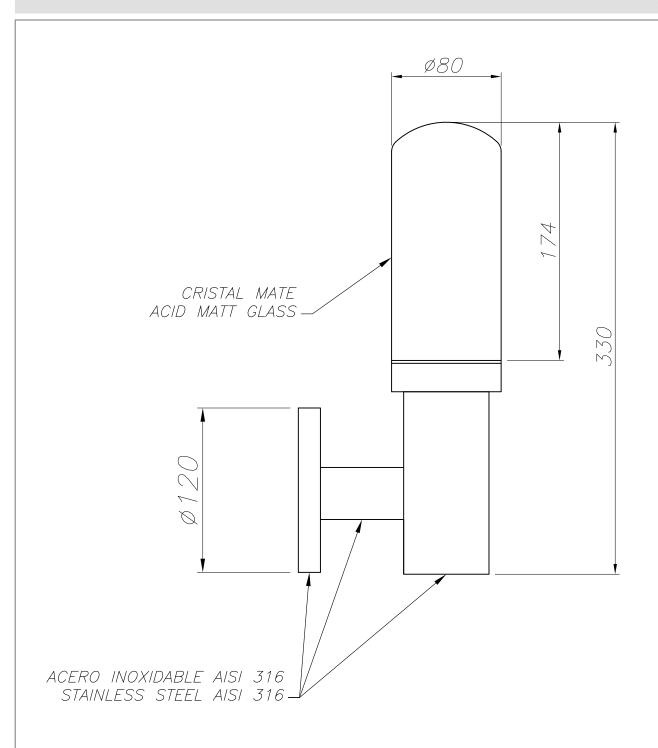

### **TECHNICAL CHARACTERISTICS**

| Type:                        | Wall fixture     |
|------------------------------|------------------|
| IP Protection degrees:       | IP44             |
| Lampholder:                  | 1 x E27          |
| Power (W):                   | E27 max. 75W     |
| Total power consumption (W): | 75               |
| Voltage / Frequency:         | 220-240V/50-60Hz |
| Warranty (Years):            | 2                |
| Units per box:               | 4                |
| Net Weight (Kg):             | 0.71             |
| EAN:                         | 8435111088371    |

## **MATERIALS / FINISHES**

Structure material: Stainless steel AISI316 Diffuser material: Glass Structure finish: Polished Diffuser finish: Matt

PLANTILLA DE INSTALACIÓN INSTALLATION TEMPLATE